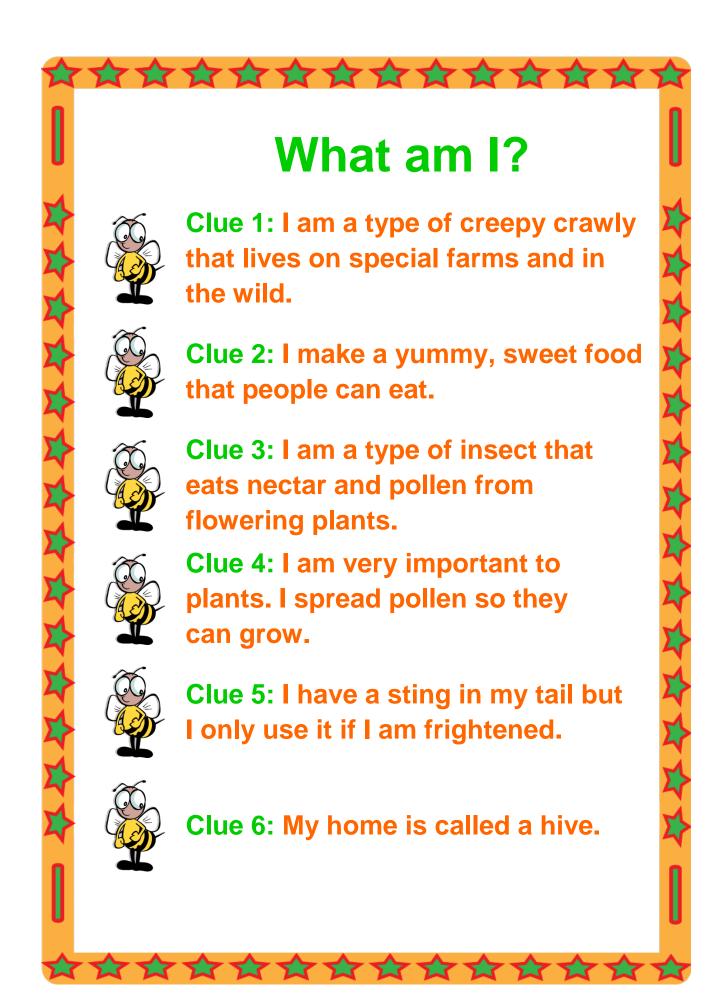

on the title page.
- ★ Staple all pages of your child's Quiz Booklet down the left hand side OR attach one staple to the top left hand corner of the booklet.
- ★ Present to class! (Your child's teacher will assist with reading if needed).

### **Suggestion 2: Do-it-Yourself Answer Page for Your Quiz Booklet**

- **★** Print pages 2 to 5 of this document.
- **★** Add your child's name to the space provided on the title page.
- ★ Create your own Answer Page on Page 5 ie. the framed, blank booklet page. (Use the ready-to-print Answer Page on Page 4 as a guide if needed).
- ★ Staple pages 2, 3 and 5 of your child's booklet down the left hand side OR attach one staple to the top left hand corner of the booklet.
- ★ Present to class! (Your child's teacher will assist with reading if needed).





# What Creepy Crawly am I?



I am a Bee.