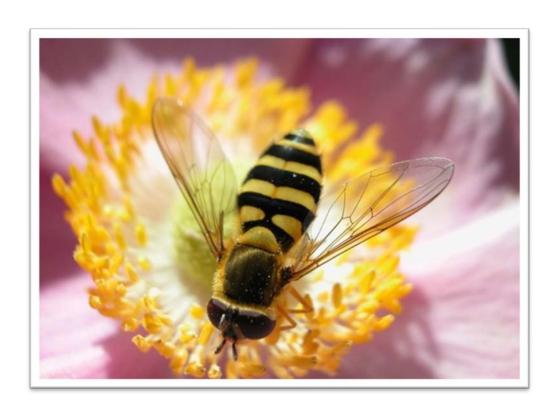

all pages of your child's Quiz Booklet down the left hand side OR attach one staple to the top left hand corner of the booklet.
- ★ Present to class! (Your child's teacher will assist with reading if needed).

### **Suggestion 2: Do-it-Yourself Answer Page for Your Quiz Booklet**

- **★** Print pages 2 to 5 of this document.
- **★** Add your child's name to the space provided on the title page.
- ★ Create your own Answer Page on Page 5 ie. the framed, blank booklet page. (Use the ready-to-print Answer Page on Page 4 as a guide if needed).
- ★ Staple pages 2, 3 and 5 of your child's booklet down the left hand side OR attach one staple to the top left hand corner of the booklet.
- ★ Present to class! (Your child's teacher will assist with reading if needed).





# What Creepy Crawly am I?



I am a Bee.