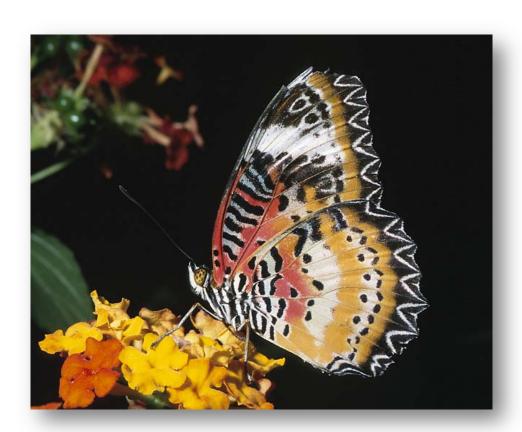

ages of your child's Quiz Booklet down the left hand side OR attach one staple to the top left hand corner of the booklet.
- ★ Present to class! (Your child's teacher will assist with reading if needed).

#### **Suggestion 2: Do-it-Yourself Answer Page for Your Quiz Booklet**

- **★** Print pages 2 to 5 of this document.
- **★** Add your child's name to the space provided on the title page.
- ★ Create your own Answer Page on Page 5 ie. the framed, blank booklet page. (Use the ready-to-print Answer Page on Page 4 as a guide if needed).
- **★** Staple pages 2, 3 and 5 of your child's booklet down the left hand side OR attach one staple to the top left hand corner of the booklet.
- ★ Present to class! (Your child's teacher will assist with reading if needed).





# What Creepy Crawly am I?



一 合合合合合合合合合合合合合

I am a Butterfly.