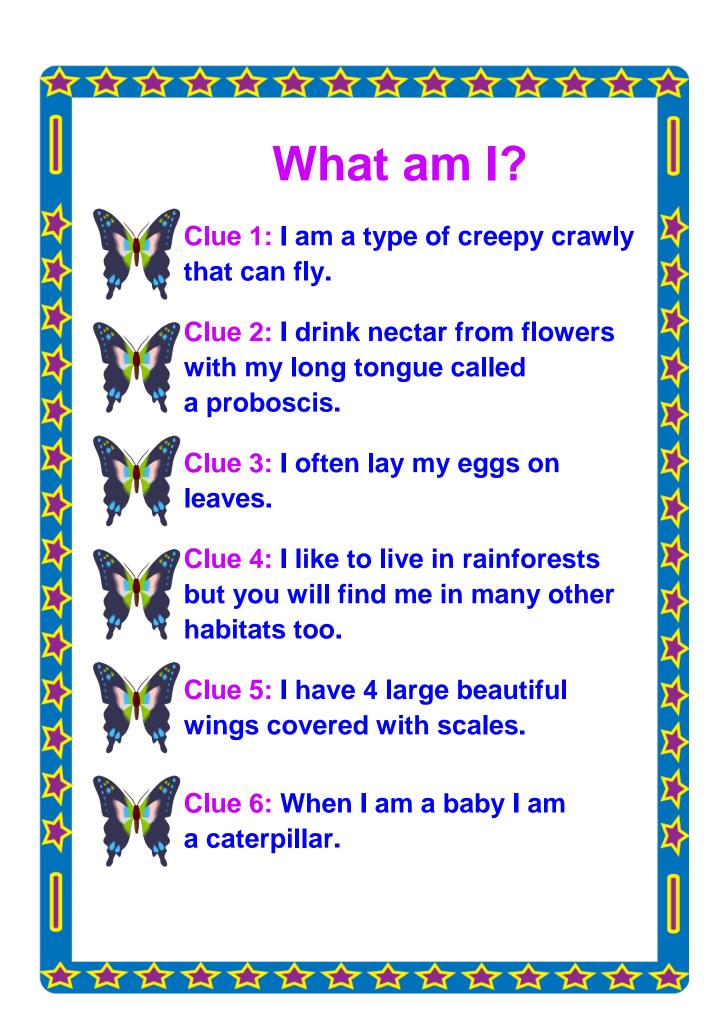

e title page.
- ★ Staple all pages of your child's Quiz Booklet down the left hand side OR attach one staple to the top left hand corner of the booklet.
- ★ Present to class! (Your child's teacher will assist with reading if needed).

#### **Suggestion 2: Do-it-Yourself Answer Page for Your Quiz Booklet**

- **★** Print pages 2 to 5 of this document.
- **★** Add your child's name to the space provided on the title page.
- ★ Create your own Answer Page on Page 5 ie. the framed, blank booklet page. (Use the ready-to-print Answer Page on Page 4 as a guide if needed).
- **★** Staple pages 2, 3 and 5 of your child's booklet down the left hand side OR attach one staple to the top left hand corner of the booklet.
- ★ Present to class! (Your child's teacher will assist with reading if needed).





# What Creepy Crawly am I?



一 合合合合合合合合合合合合合

I am a Butterfly.