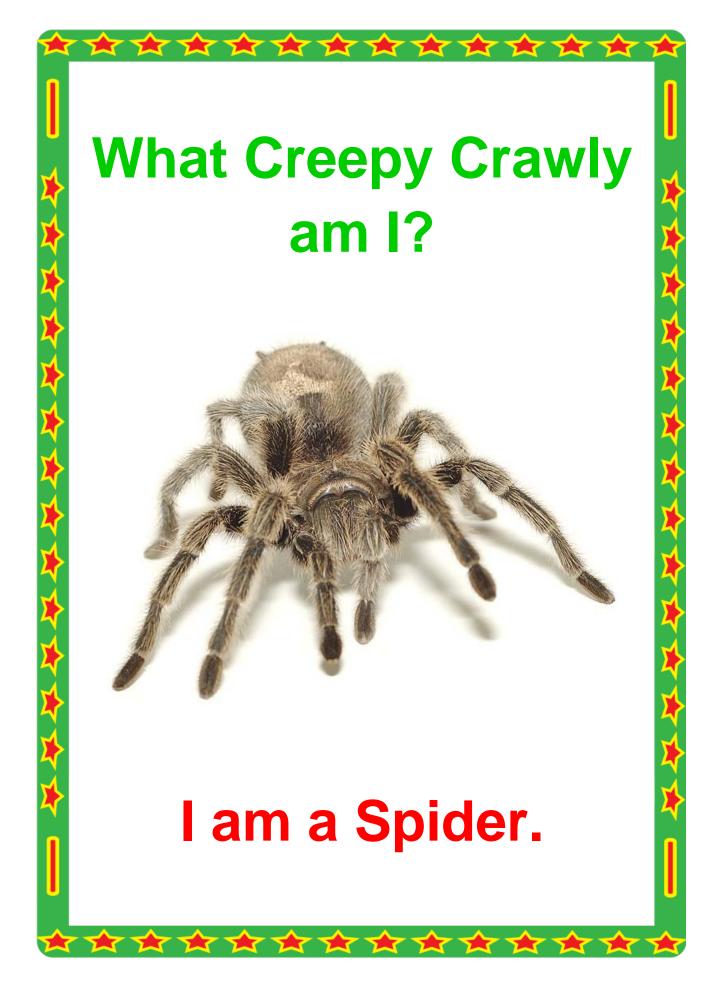

# What am I?

Clue 1: I am a type of creepy crawly that has fangs.

Clue 2: I like to eat insects and other types of meat.

Clue 3: I can be extremely tiny or I can be as big as a dinner plate.

Clue 4: I am often venomous.

Clue 5: My babies are called spiderlings.

Clue 6: I make my own silk which I can spin into a web.

©Showandtellideas.com.au