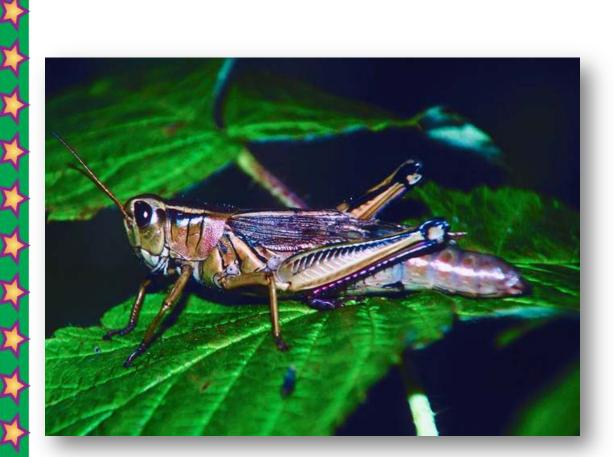

Clue 1: I am a type of creepy crawly that can fly and hop.

Clue 2: I can make singing sounds with my legs and wings.

Clue 3: A group of me is called a swarm.

Clue 4: I like to live in fields and forests but you will find me in other habitats too.

Clue 5: I can jump very long distances using my 2 very powerful back legs.

Clue 6: I love to eat green food like leaves and grass.

# What Creepy Crawly am I?

I am a Grasshopper.