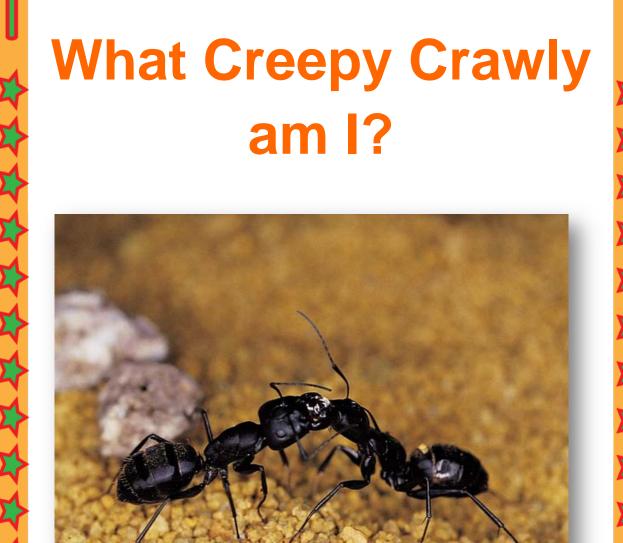

## What am I?

**Clue 1: I am a type of creepy crawly** that lives in a nest in the ground.

**Clue 2: I have queens who lay eggs.** 

Clue 3: I have workers who find food, look after babies, and care for the nest.

Clue 4: I am very strong. I can carry things that are much heavier than me.

Clue 5: My nest is made up of a maze of many tunnels under the ground.

77777

**Clue 6: I live in very large groups** called colonies.

## I am an Ant.

©Showandtellideas.com.au