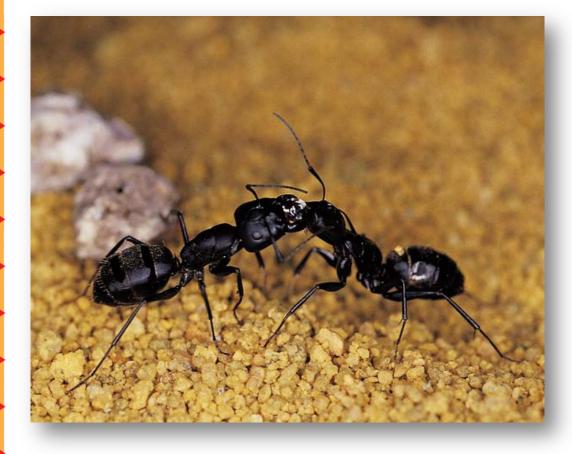

## What am I?

**Clue 1: I am a type of creepy crawly** that lives in a nest in the ground.

**Clue 2: I have queens who lay eggs.** 

Clue 3: I have workers who find food, look after babies, and care for the nest.

Clue 4: I am very strong. I can carry things that are much heavier than me.

Clue 5: My nest is made up of a maze of many tunnels under the ground.

77777

**Clue 6: I live in very large groups** called colonies.

## I am an Ant.

©Showandtellideas.com.au