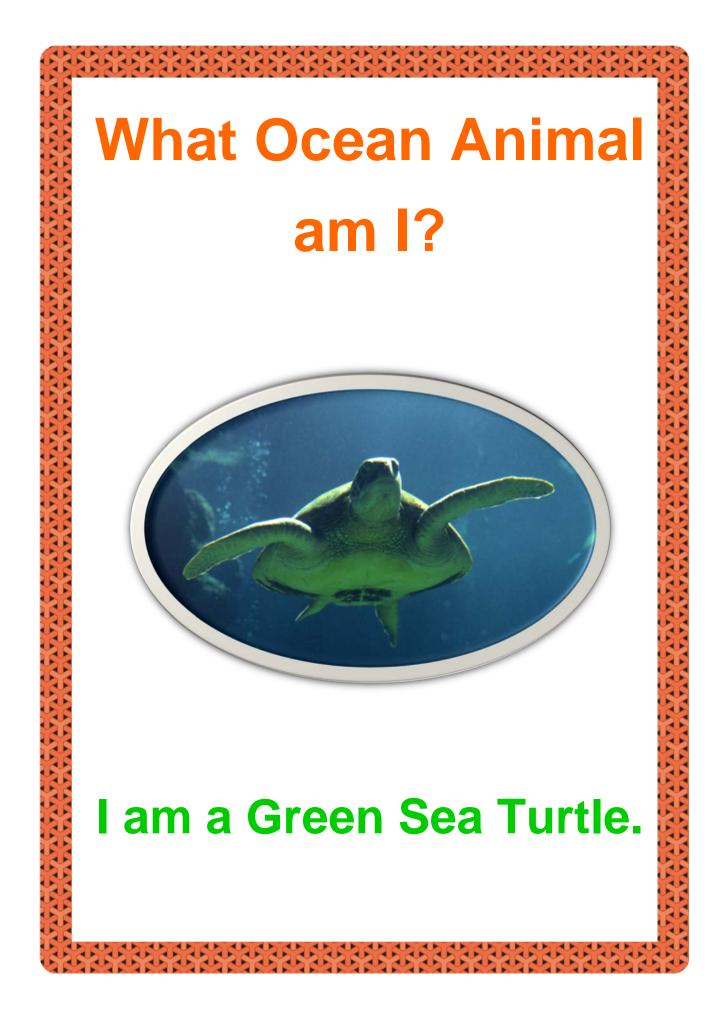

## What Animal am I?

**Clue 1: I** am a type of ocean animal that has a shell.

Clue 2: I like to eat seagrass.

Clue 3: I lay my eggs in a hole that I dig on a sandy beach.

**Clue 4:** When my babies hatch they run into the sea.

Clue 5: I am a type of turtle.

Clue 6: I am named after my green skin.