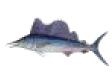

# What Ocean Animal am I?

\*\*\*\*\*\*\*\*\*

I am a Sailfish.

\*\*\*\*\*\*\*\*