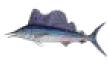

# What Ocean Animal am I?

\*\*\*\*\*\*\*\*\*

I am a Sailfish.

\*\*\*\*\*\*\*\*