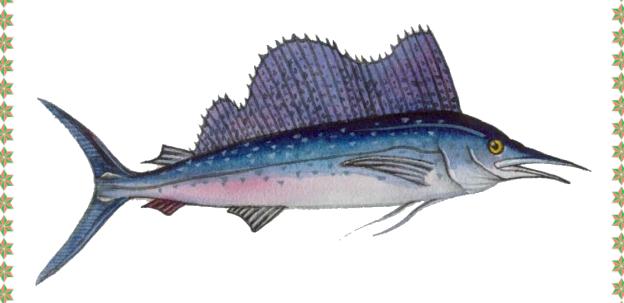

# What Animal am I?

\*\*\*\*\*\*\*\*\*\*\*\*\*\*\*\*

Clue 1: I am a type of ocean animal that can leap very high out of the water.

Clue 2: I am big and blue but I am not a whale.

Clue 3: A group of me is called a school.

Clue 4: I am the fastest fish in the sea.

Clue 5: My top jaw is very long and shaped like a spear.

Clue 6: I have a large fin on my back which looks like the sail on a sailboat.

\*\*\*\*\*\*\*\*\*\*\*\*\*

# What Ocean Animal am I?

\*\*\*\*\*\*\*\*\*

I am a Sailfish.

\*\*\*\*\*\*\*\*