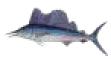

# What Ocean Animal am I?

\*\*\*\*\*\*\*\*\*

I am a Sailfish.

\*\*\*\*\*\*\*\*