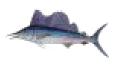

# What Ocean Animal am I?

\*\*\*\*\*\*\*\*\*

I am a Sailfish.

\*\*\*\*\*\*\*\*