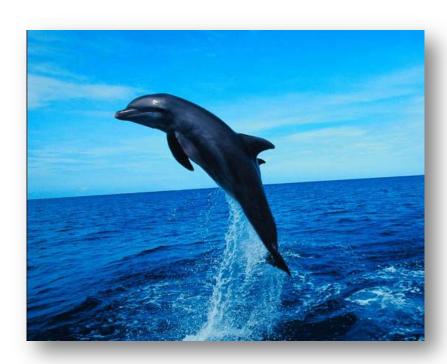

#### What Animal am I?

Clue 1: I am a type of ocean animal that has a fin on my back.

Clue 2: I send messages by squeaking and whistling under the sea.

Clue 3: A group of me is called a pod.

Clue 4: I can dive deep down in the ocean but I cannot breathe underwater.

Clue 5: I come to the surface to breathe through the blow hole on top of my head.

Clue 6: I am friendly and playful and I always look like I am smiling.

## What Ocean Animal am !?

I am a Dolphin.