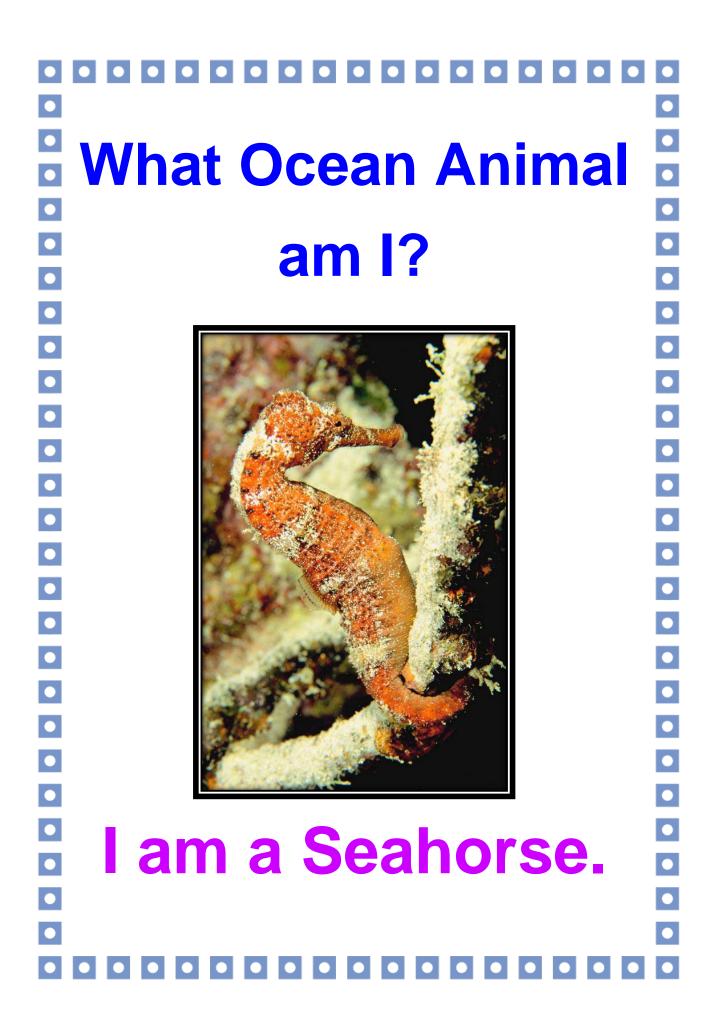

| • |         | What Animal am I?                                                  | • |
|---|---------|--------------------------------------------------------------------|---|
|   |         |                                                                    | • |
|   |         | Clue 1: I am a type of ocean animal that has a tail like a monkey. | • |
|   |         |                                                                    | • |
|   |         | Clue 2: I like to live in seagrass meadows under the sea.          | • |
|   | 2000))) | Clue 3: I bob around in the water                                  | • |
|   |         | because I am not a very good swimmer.                              | • |
|   | 2000))  |                                                                    | • |
|   |         | Clue 4: I am a type of fish but I do not look like a fish.         | • |
|   | 300 J   |                                                                    | • |
|   |         | Clue 5: I have a long snout to suck up my food.                    | • |
|   | 2000 Ju |                                                                    | • |
|   |         | Clue 6: My head and my neck look like a horse.                     | • |
|   | •       |                                                                    |   |
|   | • •     |                                                                    | • |