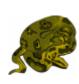

Clue 1: I am a type of rainforest animal that has no arms and no legs.

Clue 2: I have a fierce bite but I am not venomous.

Clue 3: I wrap my long body around my prey and squeeze it to death.

Clue 4: I can stretch my jaws wide enough to swallow prey as big as a pig.

Clue 5: I am the largest snake in the world.

Clue 6: I am a snake named after my green skin.

# I am a Green Anaconda

(Also known as the Giant Anaconda).