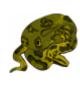

Clue 1: I am a type of rainforest animal that has no arms and no legs.

Clue 2: I have a fierce bite but I am not venomous.

Clue 3: I wrap my long body around my prey and squeeze it to death.

Clue 4: I can stretch my jaws wide enough to swallow prey as big as a pig.

Clue 5: I am the largest snake in the world.

Clue 6: I am a snake named after my green skin.

# I am a Green Anaconda

(Also known as the Giant Anaconda).