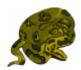

Clue 1: I am a type of rainforest animal that has no arms and no legs.

Clue 2: I have a fierce bite but I am not venomous.

Clue 3: I wrap my long body around my prey and squeeze it to death.

Clue 4: I can stretch my jaws wide enough to swallow prey as big as a pig.

Clue 5: I am the largest snake in the world.

Clue 6: I am a snake named after my green skin.

# I am a Green Anaconda

(Also known as the Giant Anaconda).