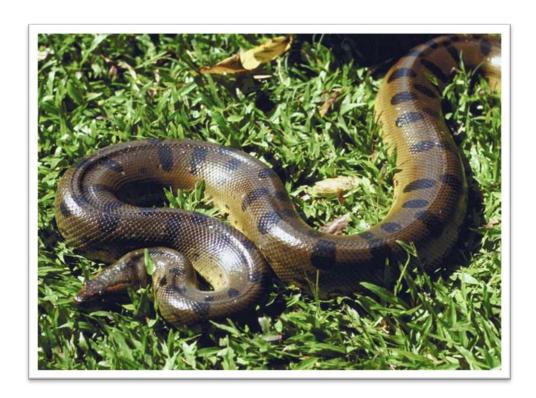

Clue 1: I am a type of rainforest animal that has no arms and no legs.

Clue 2: I have a fierce bite but I am not venomous.

Clue 3: I wrap my long body around my prey and squeeze it to death.

Clue 4: I can stretch my jaws wide enough to swallow prey as big as a pig.

Clue 5: I am the largest snake in the world.

Clue 6: I am a snake named after my green skin.

# I am a Green Anaconda

(Also known as the Giant Anaconda).