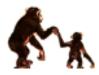

Clue 5: I often hug and hold hands like people do.

Clue 6: I look a bit like a monkey but I have no tail.

## What Rainforest Animal am I?

I am a Chimpanzee.