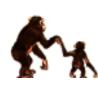

Clue 5: I often hug and hold hands like people do.

Clue 6: I look a bit like a monkey but I have no tail.

## What Rainforest Animal am I?

I am a Chimpanzee.