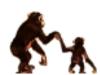

Clue 5: I often hug and hold hands like people do.

Clue 6: I look a bit like a monkey but I have no tail.

## What Rainforest Animal am I?

I am a Chimpanzee.