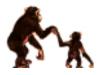

Clue 5: I often hug and hold hands like people do.

Clue 6: I look a bit like a monkey but I have no tail.

## What Rainforest Animal am I?

I am a Chimpanzee.