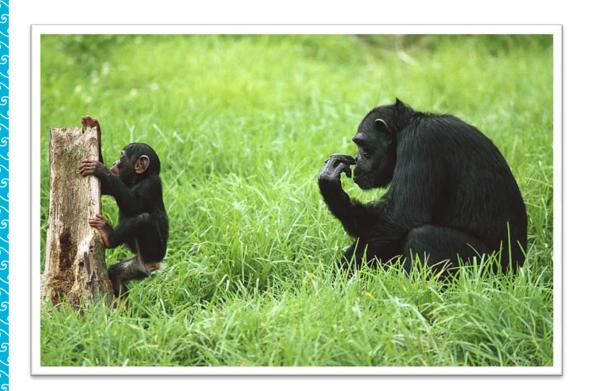

#### What Animal am I?

Clue 1: I am a type of rainforest animal that has fur.

Clue 2: I sleep in a nest that I build in the treetops.

Clue 3: I am one of the cleverest animals in the world.

Clue 4: I can use a long piece of grass to go fishing for ants in their nests.

Clue 5: I often hug and hold hands like people do.

Clue 6: I look a bit like a monkey but I have no tail.

## What Rainforest Animal am I?

I am a Chimpanzee.