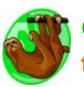

ooklet down the left hand side OR attach one staple to the top left hand corner of the booklet.
- ★ Present to class! (Your child's teacher will assist with reading if needed).

Suggestion 2: Do-it-Yourself Answer Page for Your Quiz Booklet

- ★ Print pages 2 to 5 of this document.
- ★ Add your child's name to the space provided on the title page.
- Create your own Answer Page on Page 5 ie. the framed, blank booklet page. (Use the ready-to-print Answer Page on Page 4 as a guide if needed).
- ★ Staple pages 2, 3 and 5 of your child's booklet down the left hand side OR attach one staple to the top left hand corner of the booklet.
- ★ Present to class! (Your child's teacher will assist with reading if needed).



## What Animal am I?



Clue 1: I am a type of rainforest animal that has fur.



Clue 2: I like to live in the treetops.



Clue 3: I sleep almost all day and all night.



Clue 4: I have very long claws on my 4 feet.



**Clue 5: I eat and sleep hanging upside down from tree branches.** 



Clue 6: I am one of the slowestmoving animals in the world.

## What Rainforest Animal am I?



## I am a Sloth.