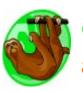

e staple to the top left hand corner of the booklet.
- ★ Present to class! (Your child's teacher will assist with reading if needed).

Suggestion 2: Do-it-Yourself Answer Page for Your Quiz Booklet

- ★ Print pages 2 to 5 of this document.
- ★ Add your child's name to the space provided on the title page.
- Create your own Answer Page on Page 5 ie. the framed, blank booklet page. (Use the ready-to-print Answer Page on Page 4 as a guide if needed).
- ★ Staple pages 2, 3 and 5 of your child's booklet down the left hand side OR attach one staple to the top left hand corner of the booklet.
- ★ Present to class! (Your child's teacher will assist with reading if needed).



## What Animal am I?



Clue 1: I am a type of rainforest animal that has fur.



Clue 2: I like to live in the treetops.



Clue 3: I sleep almost all day and all night.



Clue 4: I have very long claws on my 4 feet.



**Clue 5: I eat and sleep hanging upside down from tree branches.** 



Clue 6: I am one of the slowestmoving animals in the world.

## What Rainforest Animal am I?



## I am a Sloth.