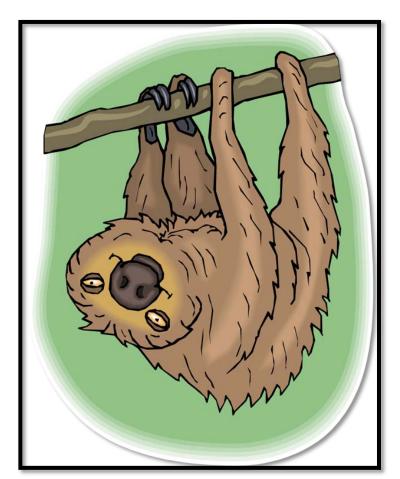

to the space provided on the title page.
- Create your own Answer Page on Page 5 ie. the framed, blank booklet page. (Use the ready-to-print Answer Page on Page 4 as a guide if needed).
- ★ Staple pages 2, 3 and 5 of your child's booklet down the left hand side OR attach one staple to the top left hand corner of the booklet.
- ★ Present to class! (Your child's teacher will assist with reading if needed).



## What Animal am I?



Clue 1: I am a type of rainforest animal that has fur.



Clue 2: I like to live in the treetops.



Clue 3: I sleep almost all day and all night.



Clue 4: I have very long claws on my 4 feet.



**Clue 5: I eat and sleep hanging upside down from tree branches.** 



Clue 6: I am one of the slowestmoving animals in the world.

## What Rainforest Animal am I?



## I am a Sloth.