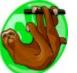

he title page.
- ★ Staple all pages of your child's Quiz Booklet down the left hand side OR attach one staple to the top left hand corner of the booklet.
- ★ Present to class! (Your child's teacher will assist with reading if needed).

Suggestion 2: Do-it-Yourself Answer Page for Your Quiz Booklet

- ★ Print pages 2 to 5 of this document.
- ★ Add your child's name to the space provided on the title page.
- Create your own Answer Page on Page 5 ie. the framed, blank booklet page. (Use the ready-to-print Answer Page on Page 4 as a guide if needed).
- ★ Staple pages 2, 3 and 5 of your child's booklet down the left hand side OR attach one staple to the top left hand corner of the booklet.
- ★ Present to class! (Your child's teacher will assist with reading if needed).



## What Animal am I?



Clue 1: I am a type of rainforest animal that has fur.



Clue 2: I like to live in the treetops.



Clue 3: I sleep almost all day and all night.



Clue 4: I have very long claws on my 4 feet.



**Clue 5: I eat and sleep hanging upside down from tree branches.** 



Clue 6: I am one of the slowestmoving animals in the world.

## What Rainforest Animal am I?



## I am a Sloth.