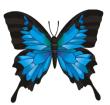

Clue 1: I am a type of rainforest animal that can fly.

Clue 2: I drink all my food through my long tongue called a proboscis.

Clue 3: I like to flutter around where it is sunny and warm.

Clue 4: I have 4 beautiful wings covered with scales.

Clue 5: There are thousands of different types of me in rainforests.

Clue 6: When I am a baby I am a caterpillar.

# What Rainforest Animal am I?

I am a Butterfly