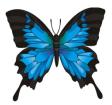

Clue 1: I am a type of rainforest animal that can fly.

Clue 2: I drink all my food through my long tongue called a proboscis.

Clue 3: I like to flutter around where it is sunny and warm.

Clue 4: I have 4 beautiful wings covered with scales.

Clue 5: There are thousands of different types of me in rainforests.

Clue 6: When I am a baby I am a caterpillar.

# What Rainforest Animal am I?

I am a Butterfly