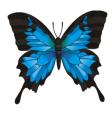

Clue 1: I am a type of rainforest animal that can fly.

Clue 2: I drink all my food through my long tongue called a proboscis.

Clue 3: I like to flutter around where it is sunny and warm.

Clue 4: I have 4 beautiful wings covered with scales.

Clue 5: There are thousands of different types of me in rainforests.

Clue 6: When I am a baby I am a caterpillar.

# What Rainforest Animal am I?

I am a Butterfly