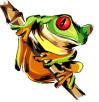

## What Animal am I?

**Clue 1:** I am a type of rainforest animal that can jump.

**Clue 2:** My orange toes have suction cups on them to help me climb.

Clue 3: I make a loud croaking sound to attract a mate.

Clue 4: My babies are called tadpoles.

**Clue 5:** I like to live in trees when I am an adult.

Clue 6: I am bright green with enormous red eyes.

## I am a Red-Eyed Tree Frog

©Showandtellideas.com.au

©Showandtellideas.com.au