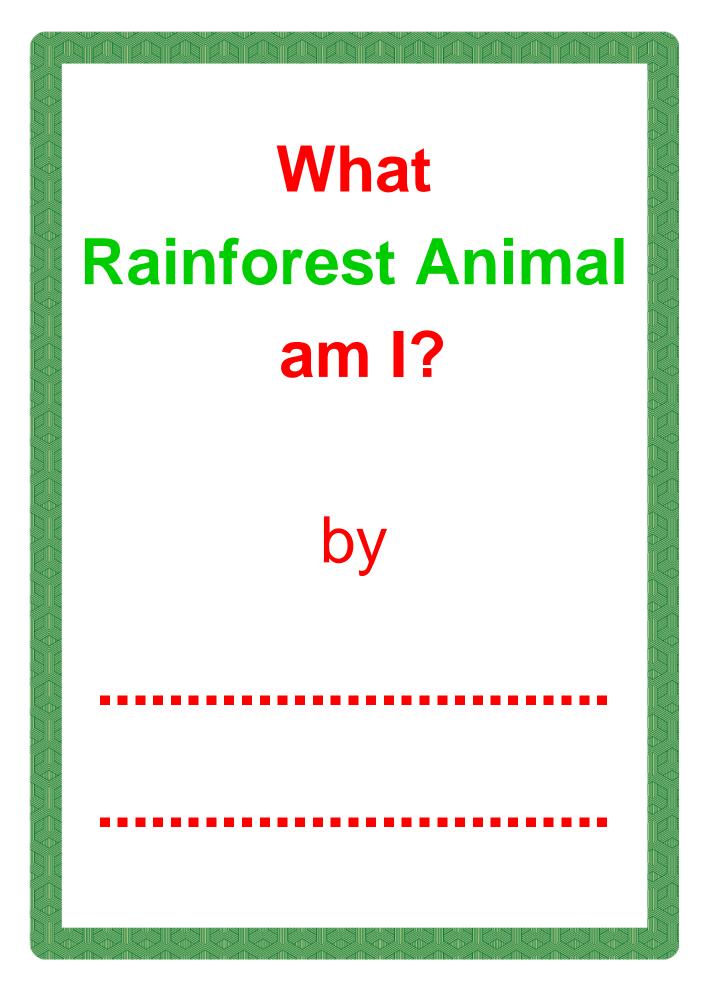

## What Animal am I?

**Clue 1:** I am a type of rainforest animal that can jump.

**Clue 2:** My orange toes have suction cups on them to help me climb.

Clue 3: I make a loud croaking sound to attract a mate.

Clue 4: My babies are called tadpoles.

**Clue 5:** I like to live in trees when I am an adult.

Clue 6: I am bright green with enormous red eyes.

## I am a Red-Eyed Tree Frog

©Showandtellideas.com.au

©Showandtellideas.com.au