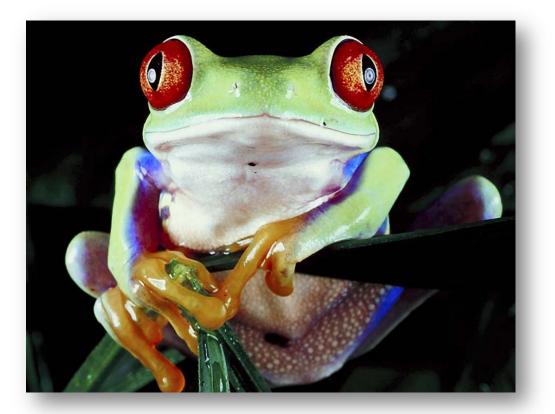

## What Animal am I?

**Clue 1:** I am a type of rainforest animal that can jump.

**Clue 2:** My orange toes have suction cups on them to help me climb.

Clue 3: I make a loud croaking sound to attract a mate.

Clue 4: My babies are called tadpoles.

**Clue 5:** I like to live in trees when I am an adult.

Clue 6: I am bright green with enormous red eyes.

## I am a Red-Eyed Tree Frog

©Showandtellideas.com.au

©Showandtellideas.com.au