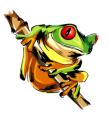

## What Animal am I?

**Clue 1:** I am a type of rainforest animal that can jump.

**Clue 2:** My orange toes have suction cups on them to help me climb.

Clue 3: I make a loud croaking sound to attract a mate.

Clue 4: My babies are called tadpoles.

**Clue 5:** I like to live in trees when I am an adult.

Clue 6: I am bright green with enormous red eyes.

## I am a Red-Eyed Tree Frog

©Showandtellideas.com.au

©Showandtellideas.com.au