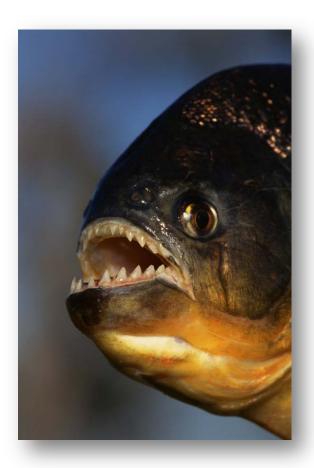

#### What Animal am I?

Clue 1: I am a type of rainforest animal that has fins.

Clue 2: I like to live in rivers and streams.

Clue 3: A group of me is called a school.

Clue 4: I have very sharp and pointy teeth.

Clue 5: I sometimes eat plants but I really love to eat meat.

Clue 6: I am a type of fish that can be quite ferocious.

## What Rainforest Animal am 1?

I am a Piranha.