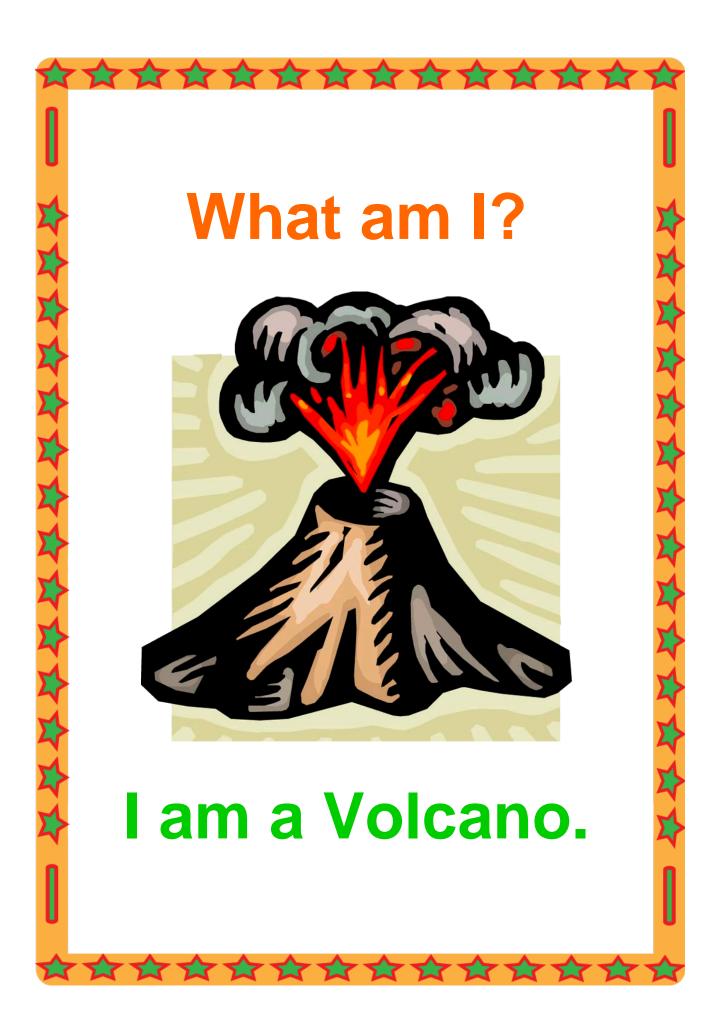

title page.
- **★** Staple all pages of your child's Quiz Booklet down the left hand side OR attach one staple to the top left hand corner of the booklet.
- ★ Present to class! (Your child's teacher will assist with reading if needed).

### **Suggestion 2: Do-it-Yourself Answer Page for Your Quiz Booklet**

- **★** Print pages 2 to 5 of this document.
- ★ Add your child's name to the space provided on the title page.
- ★ Create your own Answer Page on Page 5 ie. the framed, blank booklet page. (Use the ready-to-print Answer Page on Page 4 as a guide if needed).
- **★** Staple pages 2, 3 and 5 of your child's booklet down the left hand side OR attach one staple to the top left hand corner of the booklet.
- ★ Present to class! (Your child's teacher will assist with reading if needed).