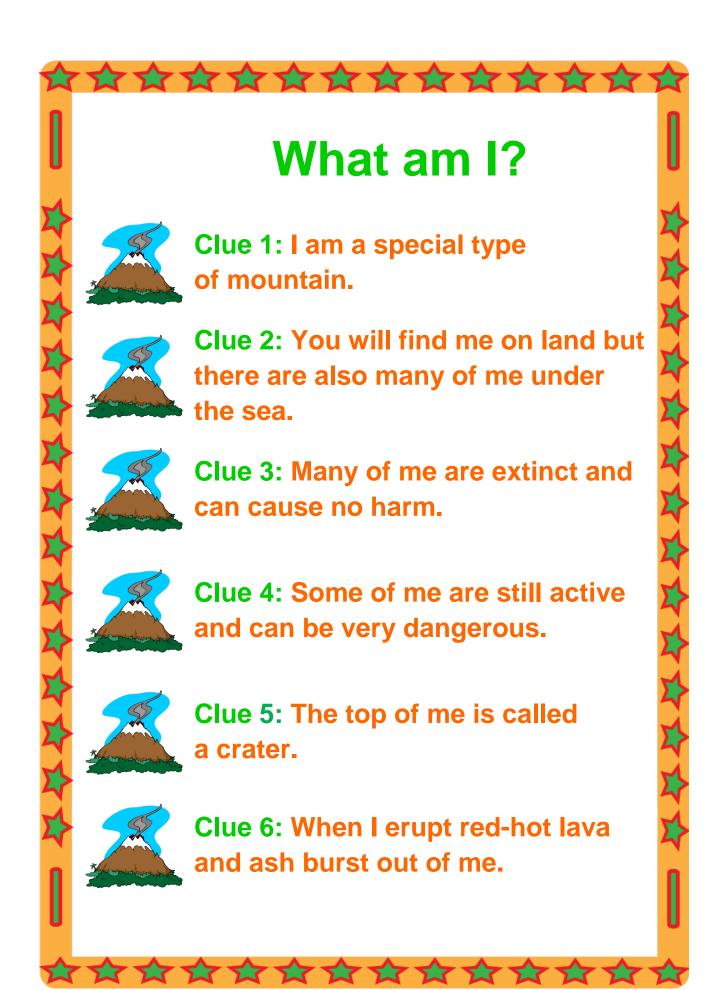

he title page.
- **★** Staple all pages of your child's Quiz Booklet down the left hand side OR attach one staple to the top left hand corner of the booklet.
- ★ Present to class! (Your child's teacher will assist with reading if needed).

### **Suggestion 2: Do-it-Yourself Answer Page for Your Quiz Booklet**

- **★** Print pages 2 to 5 of this document.
- ★ Add your child's name to the space provided on the title page.
- ★ Create your own Answer Page on Page 5 ie. the framed, blank booklet page. (Use the ready-to-print Answer Page on Page 4 as a guide if needed).
- **★** Staple pages 2, 3 and 5 of your child's booklet down the left hand side OR attach one staple to the top left hand corner of the booklet.
- ★ Present to class! (Your child's teacher will assist with reading if needed).