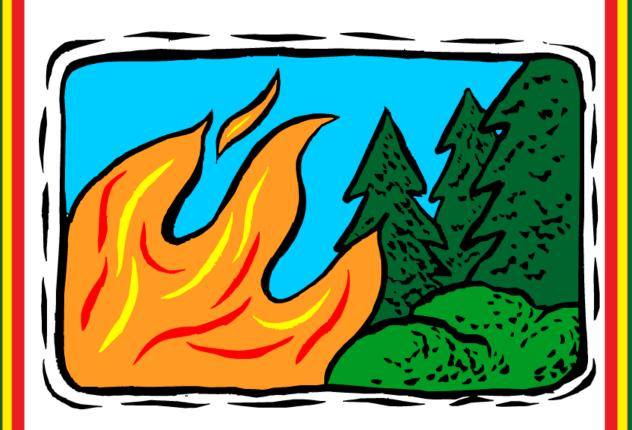

blank booklet page. (Use the ready-to-print Answer Page on Page 4 as a guide if needed).
- ★ Staple pages 2, 3 and 5 of your child's booklet down the left hand side OR attach one staple to the top left hand corner of the booklet.
- ★ Present to class! (Your child's teacher will assist with reading if needed).

# What Am I?

by

------

------

### What am I?



Clue 1: I am a type of natural disaster which usually happens during summer.



Clue 2: I happen in forest areas where there are lots of trees.



Clue 3: I am easily started when there has been no rain and the plants are dry.



Clue 4: I am sometimes started by lightning strikes.



Clue 5: Special planes can be used to drop water on me to help put me out.



Clue 6: My red-hot flames burn down homes and forests.

## What am I?



I am a Wildfire.