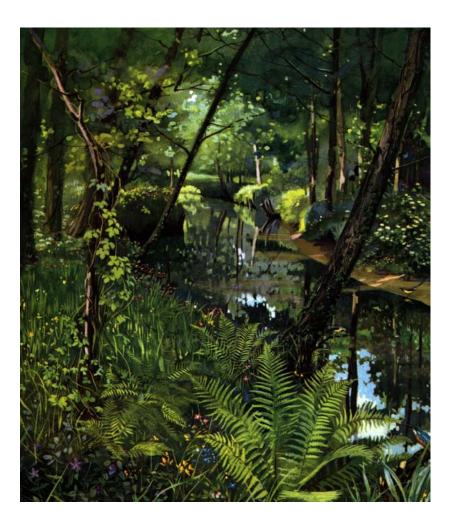

### What am I?

**Clue 1: I** am a place where you will find a huge amount of plants and wildlife.

Clue 2: I have a roof called a canopy. It is made up of the leaves of very tall trees.

Clue 3: Jaguars, Spider Monkeys, Poison Dart Frogs and Toucans all live in me.

**Clue 4:** My treetops are often covered in thick clouds and mist.

**Clue 5:** The largest of my type in the world is called the Amazon.

**Clue 6:** It rains on me almost every day. I am the wettest land habitat on earth.

# I am a Rainforest.