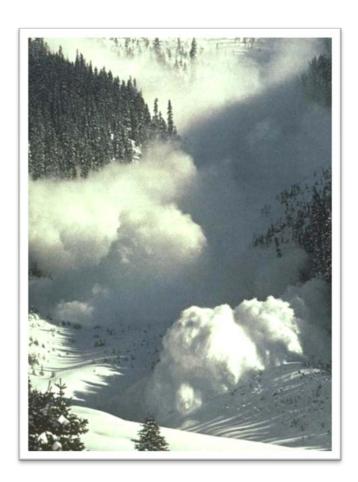

# What am I?

Clue 1: I am a type of natural disaster that happens in very cold places.

Clue 2: I can be caused by something as simple as rocks falling.

Clue 3: I can be caused by people skiing or snowboarding.

Clue 4: I happen on steep mountain slopes and I am very fast and dangerous.

Clue 5: I can bury people, trees, roads and buildings deep in the snow.

Clue 6: When I happen a huge amount of snow slides down a mountainside.

# What am I?

I am an Avalanche.