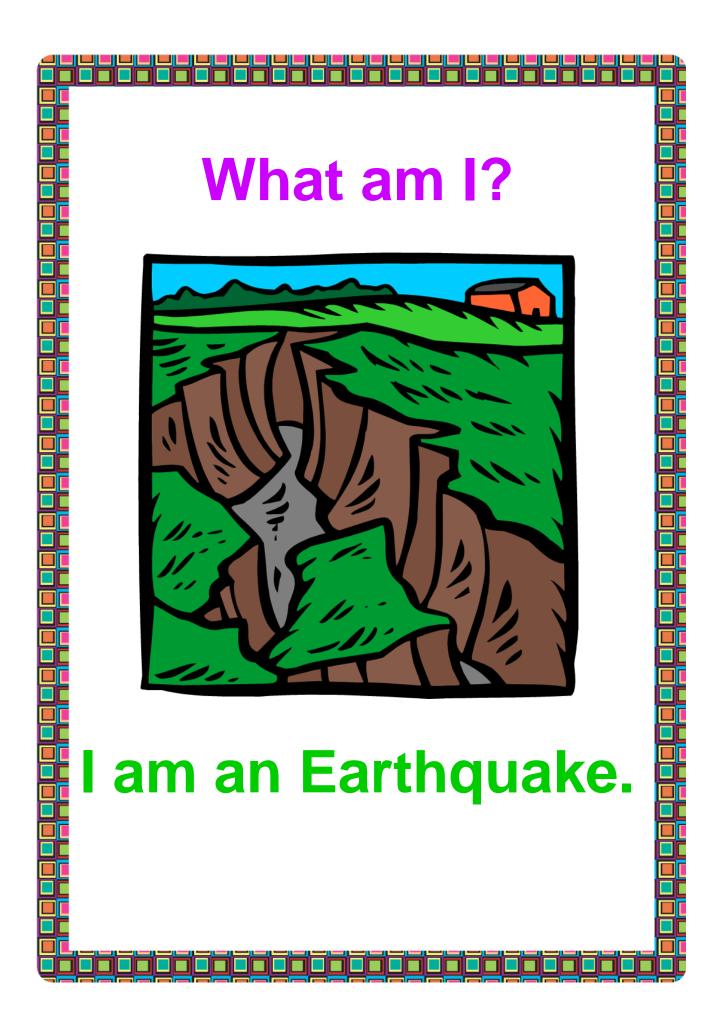

## What am I?

Clue 1: I am a type of natural disaster.

Clue 2: I happen on land but I also happen under the sea.

Clue 3: When I happen under the sea I can cause a tsunami.

Clue 4: When I am small I am sometimes called an earth tremor.

Clue 5: When I am large and strong I can bring tall buildings crashing down.

Clue 6: I can make the earth shake and crack wide open.