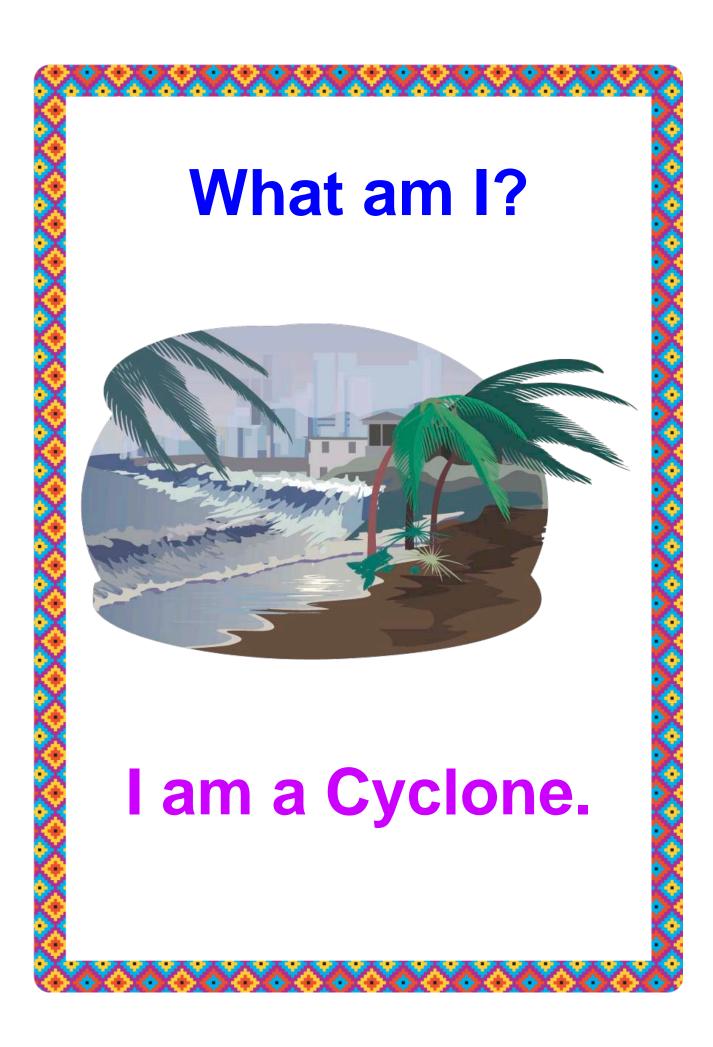

## What am I? Quiz – A Cyclone

Clue 1: I am a dangerous type of weather.

Clue 2: Each one of me is given a different man or woman's name.

Clue 3: I have a calm place in the middle of me called "the eye".

Clue 4: I start out as a storm at sea and grow into a giant storm.

Clue 5: My strong winds, crashing waves and flooding rains cause enormous destruction.

Clue 6: I can also be called a hurricane or a typhoon.