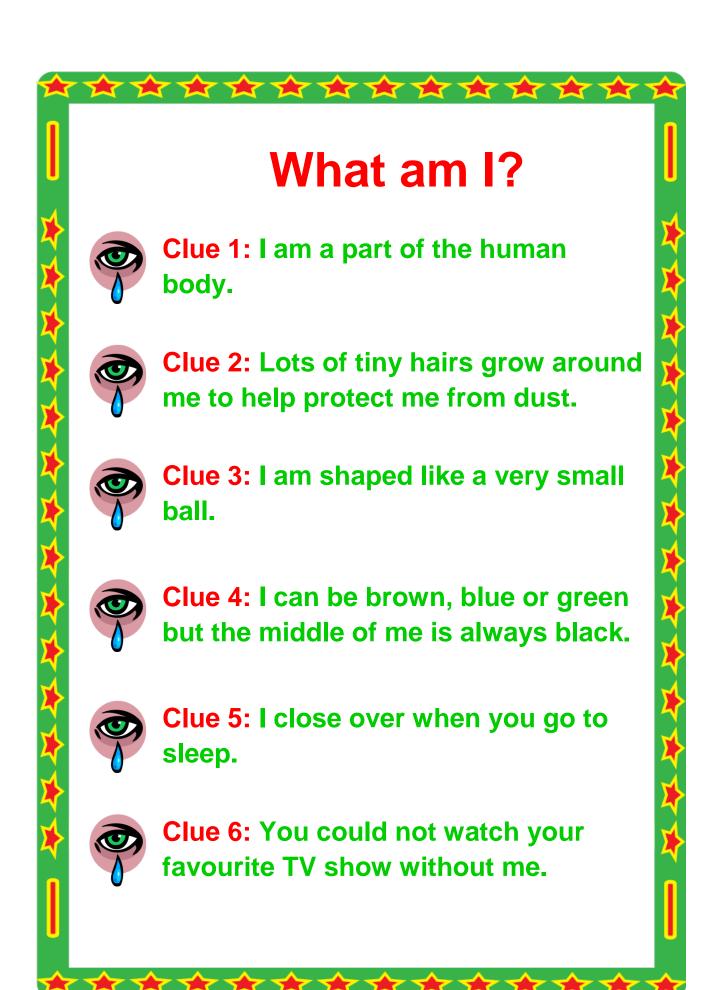

provided on the title page.
- ★ Staple all pages of your child's Quiz Booklet down the left hand side OR attach one staple to the top left hand corner of the booklet.
- ★ Present to class! (Your child's teacher will assist with reading if needed).

## Suggestion 2: Do-it-Yourself Answer Page for Your Quiz Booklet

- **★** Print pages 2 to 5 of this document.
- ★ Add your child's name to the space provided on the title page.
- ★ Create your own Answer Page on Page 5 ie. the framed, blank booklet page. (Use the ready-to-print Answer Page on Page 4 as a guide if needed).
- ★ Staple pages 2, 3 and 5 of your child's booklet down the left hand side OR attach one staple to the top left hand corner of the booklet.
- ★ Present to class! (Your child's teacher will assist with reading if needed).