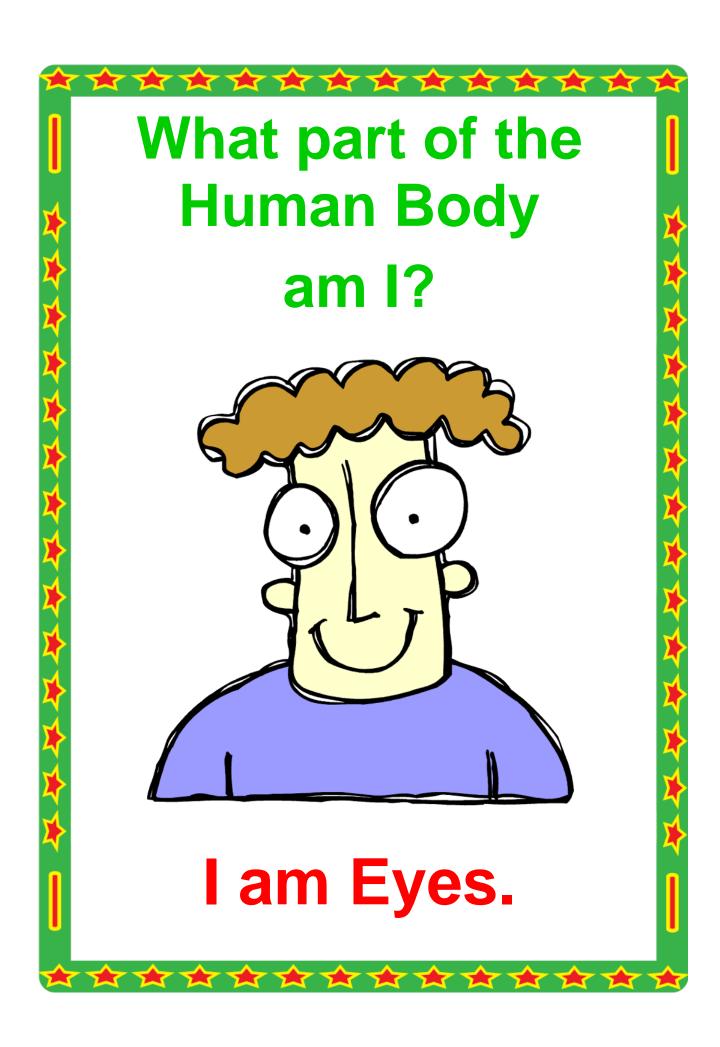

ovided on the title page.
- ★ Staple all pages of your child's Quiz Booklet down the left hand side OR attach one staple to the top left hand corner of the booklet.
- ★ Present to class! (Your child's teacher will assist with reading if needed).

## Suggestion 2: Do-it-Yourself Answer Page for Your Quiz Booklet

- **★** Print pages 2 to 5 of this document.
- ★ Add your child's name to the space provided on the title page.
- ★ Create your own Answer Page on Page 5 ie. the framed, blank booklet page. (Use the ready-to-print Answer Page on Page 4 as a guide if needed).
- ★ Staple pages 2, 3 and 5 of your child's booklet down the left hand side OR attach one staple to the top left hand corner of the booklet.
- ★ Present to class! (Your child's teacher will assist with reading if needed).