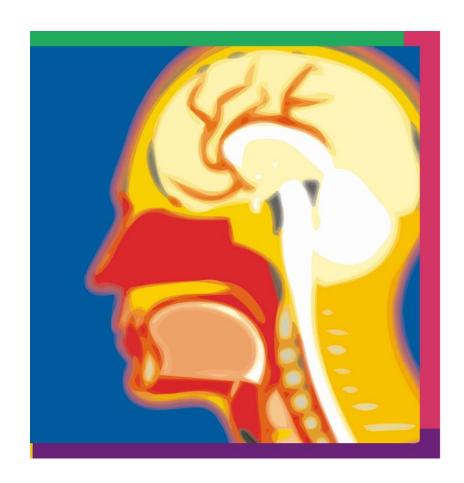

ge.
- ★ Create your own Answer Page on Page 5 ie. the framed, blank booklet page. (Use the ready-to-print Answer Page on Page 4 as a guide if needed).
- ★ Staple pages 2, 3 and 5 of your child's booklet down the left hand side OR attach one staple to the top left hand corner of the booklet.
- ★ Present to class! (Your child's teacher will assist with reading if needed).



## What am I?



Clue 1: I am a part of the human body.



Clue 2: I am inside your body so you never see me.



Clue 3: All the different parts of your body send me messages all day long.



Clue 4: Your skull helps to keep me safe from injury.



Clue 5: I never stop working even when you are asleep.



Clue 6: You could not see, hear, taste, smell, feel, think or move without me.

# What part of the Human Body am I?



I am the Brain.