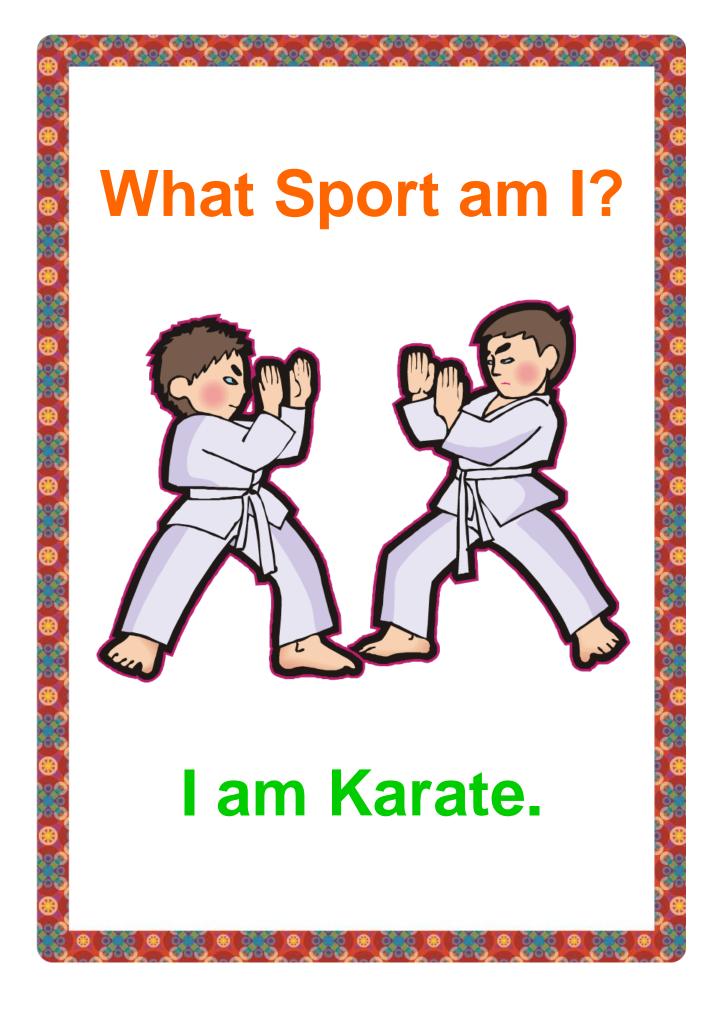

## What am I?

Clue 1: I am a type of sport.

Clue 2: You must take your shoes off before you try me.

Clue 3: You will move your hands and legs in lightning-fast movements.

Clue 4: Wearing my loose white uniform will help you move superquick.

Clue 5: When you become an expert you will be called a "black belt".

Clue 6: I am a type of Japanese martial art.