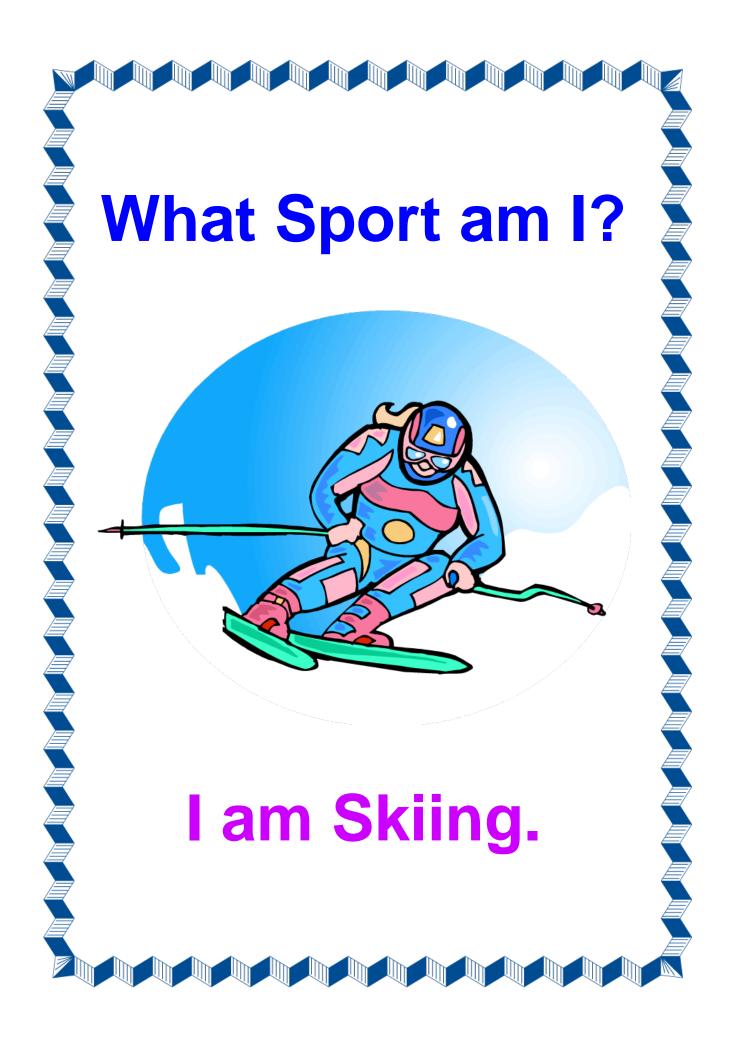

## What am I?

Clue 1: I am a type of sport.

h t

Clue 2: You will need goggles, a helmet and warm clothes when you try me.

Clue 3: Special poles will help you balance.

**Clue 4:** You wear special boots with long, flat runners attached to the bottom.

**Clue 5:** You ride on a chairlift to the top of a mountain slope.

Clue 6: You zoom across snow all the way to the bottom of the mountain.

©Showandtellideas.com.au