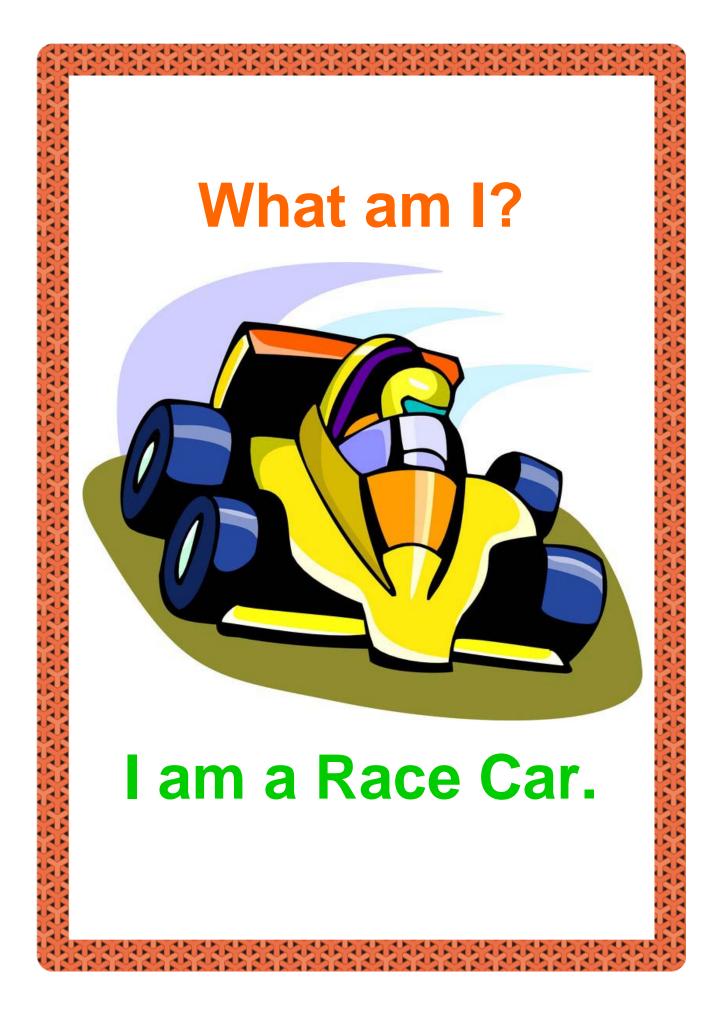

## What am I?

Clue 1: I am a special type of car.

**Clue 2:** The people who drive me wear special suits and gloves.

**Clue 3:** The people who drive me wear helmets to protect their heads.

Clue 4: I drive on a special track called a circuit.

**Clue 5: I drive much faster than ordinary cars.** 

Clue 6: I race other cars just like me.

©Showandtellideas.com.au