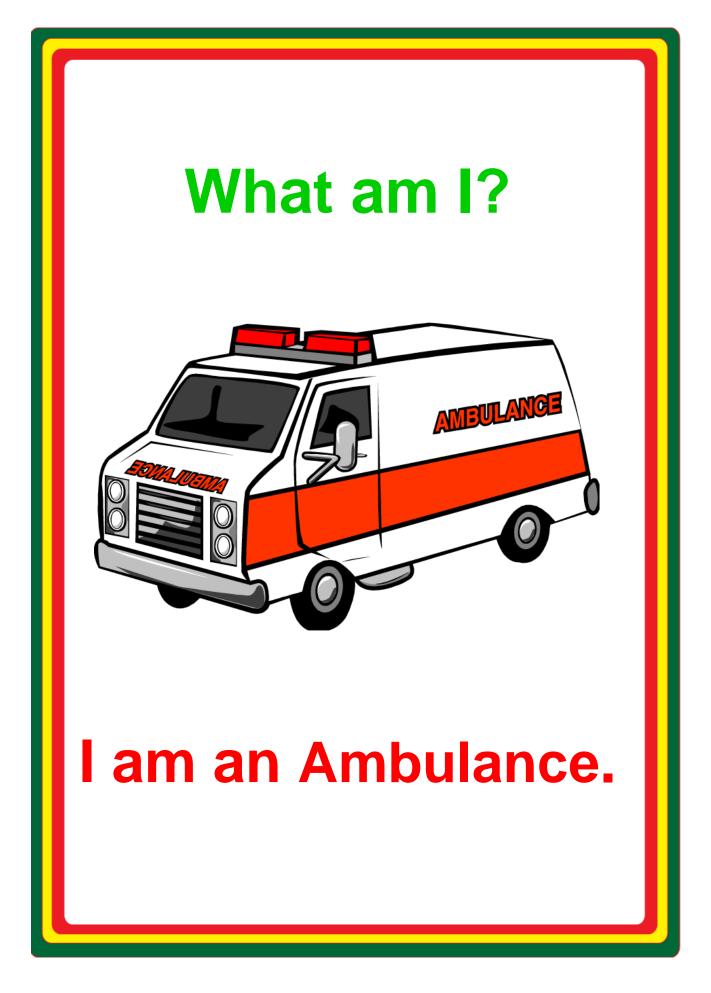

## What am I? Quiz – Ambulance

## What am I?

**Clue 1: I** am used when there is an emergency.

**Clue 2: I** have flashing lights and a siren.

**Clue 3:** Cars quickly move out of my way to let me through the traffic.

**Clue 4:** I have a special bed in the back of me called a stretcher.

**Clue 5: I** carry special medical equipment to help look after very sick people.

**Clue 6:** I am used to take very sick patients to hospital.