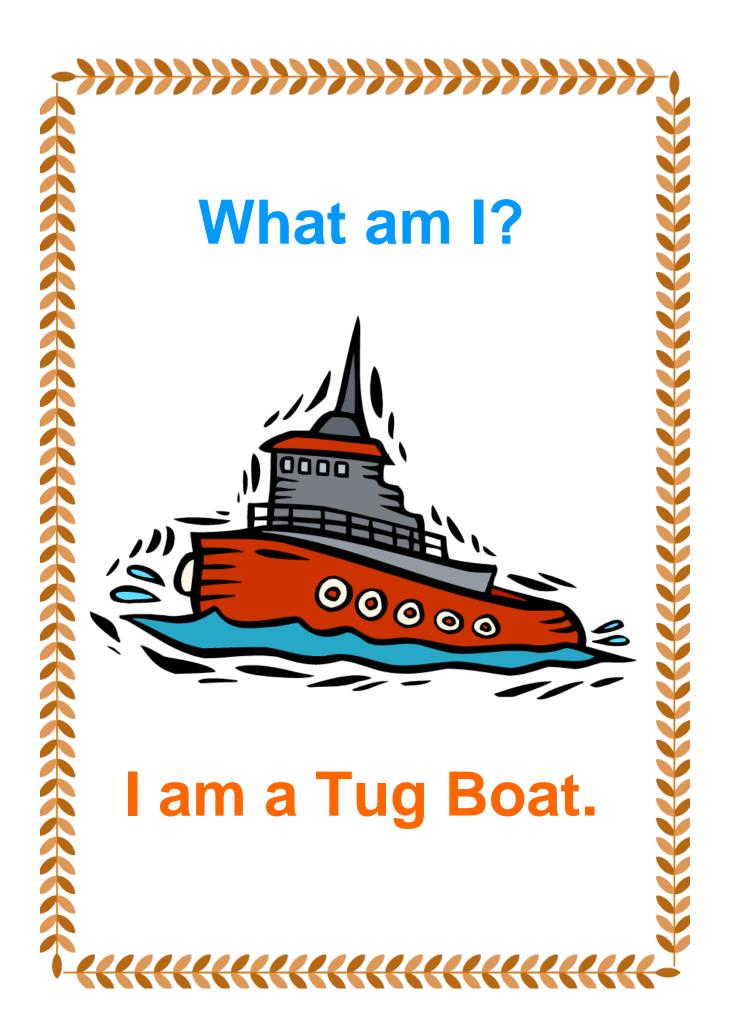

©Showandtellideas.com.au

What am I?

**Clue 1: I am a special type of boat.** 

Clue 2: I am a working boat. I have a very important job to do.

Clue 3: The people who work on me are called my crew.

Clue 4: I am a small boat but I am very strong.

**Clue 5: I am powerful enough to** push and pull huge ships through the water.

**Clue 6: I** guide big ships safely in and out of ports.

......

©Showandtellideas.com.au