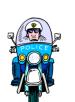

## What am I?

Clue 1: I am used when there is an emergency.

Clue 2: I have flashing lights and a siren.

Clue 3: The people who ride me wear helmets to protect their heads.

Clue 4: The people who ride me wear special uniforms.

Clue 5: I have only 2 wheels but I can drive as fast as a car.

Clue 6: I am used to help Police Officers travel quickly through the traffic.