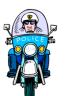

## What am I?

Clue 1: I am used when there is an emergency.

Clue 2: I have flashing lights and a siren.

Clue 3: The people who ride me wear helmets to protect their heads.

Clue 4: The people who ride me wear special uniforms.

Clue 5: I have only 2 wheels but I can drive as fast as a car.

Clue 6: I am used to help Police Officers travel quickly through the traffic.