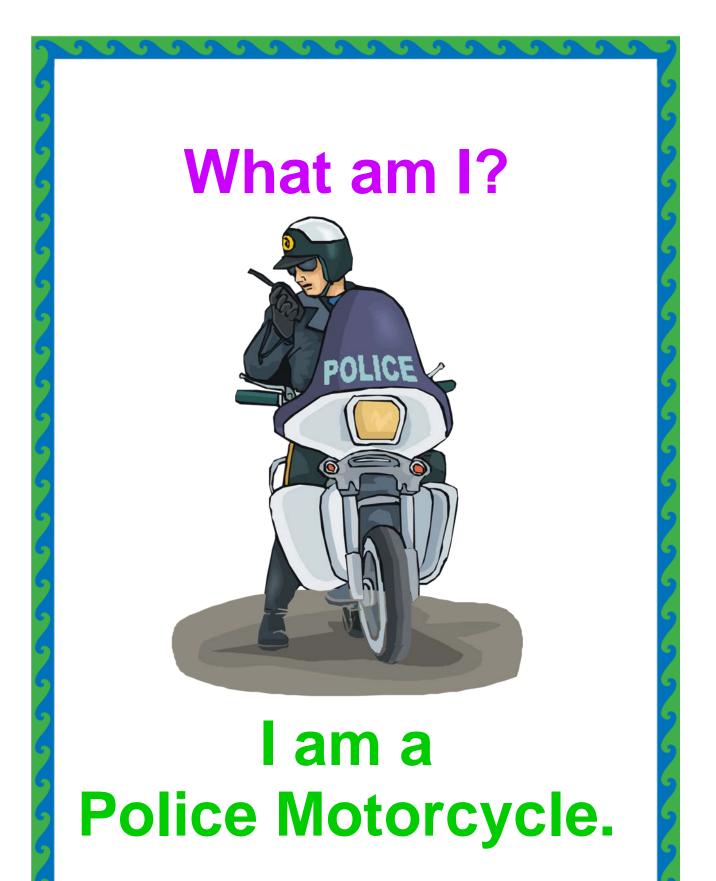

## What am I?

Clue 1: I am used when there is an emergency.

Clue 2: I have flashing lights and a siren.

Clue 3: The people who ride me wear helmets to protect their heads.

Clue 4: The people who ride me wear special uniforms.

Clue 5: I have only 2 wheels but I can drive as fast as a car.

Clue 6: I am used to help Police Officers travel quickly through the traffic.