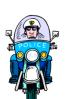

## What am I?

Clue 1: I am used when there is an emergency.

Clue 2: I have flashing lights and a siren.

Clue 3: The people who ride me wear helmets to protect their heads.

Clue 4: The people who ride me wear special uniforms.

Clue 5: I have only 2 wheels but I can drive as fast as a car.

Clue 6: I am used to help Police Officers travel quickly through the traffic.