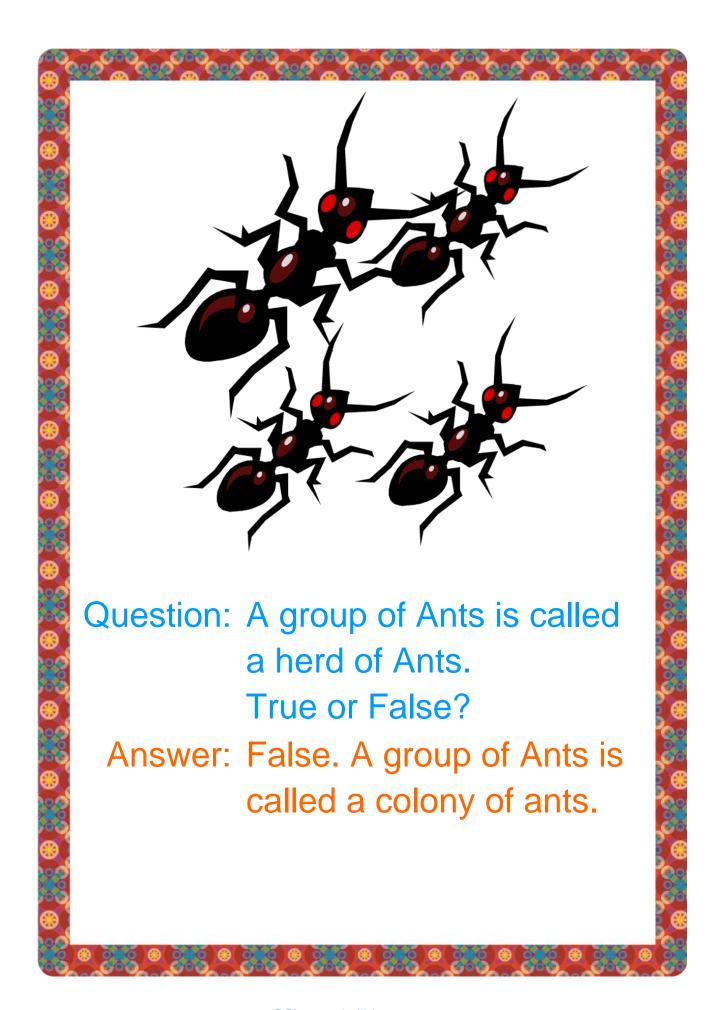

2: Do-it-Yourself Quiz Booklet**

- **★** Print page 2 of this document and add your child's name to the space provided.
- **★** Print 6 copies of page 9 (ie. the framed, blank booklet page ready for your child's illustrations).
- ★ Copy one set of Quiz Q&As on the bottom of each blank page....OR....cut and glue the typed Q&As directly from our ready-to-print Quiz Booklet.
- **★** Draw 1 matching picture per page....OR....Find, cut and glue 1 matching picture per page using suitable pictures from the Internet, magazines or your own photograph collection.
- **★** Staple all pages of your child's Quiz Booklet down the left hand side OR attach one staple to the top left hand corner of the booklet.
- **Present to class!** (Your child's teacher will assist with reading if needed).