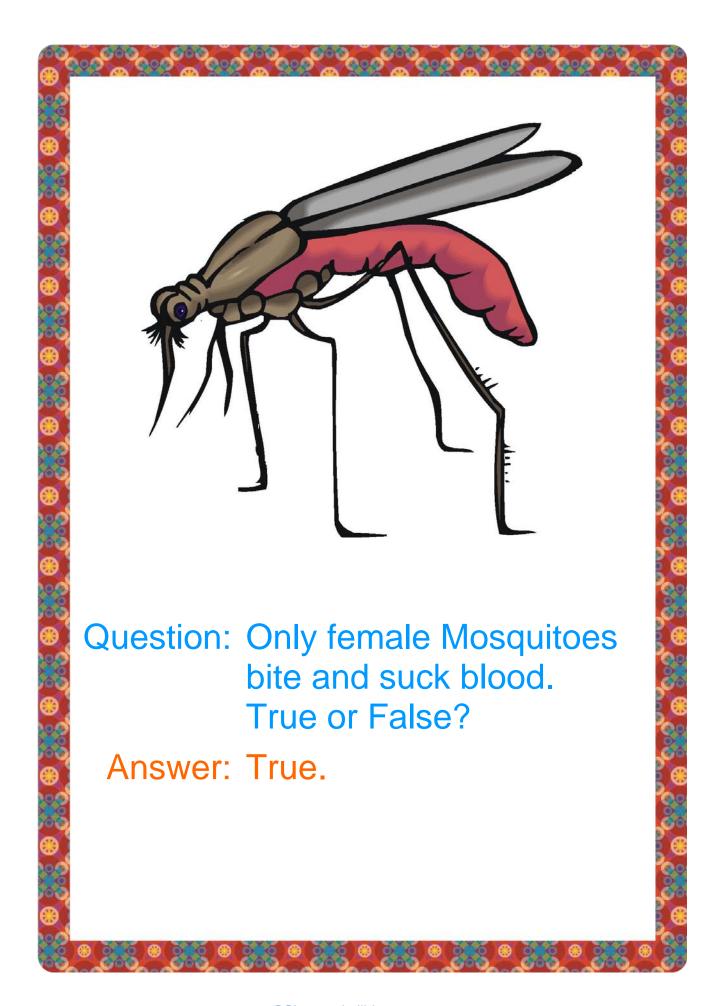

stion 2: Do-it-Yourself Quiz Booklet**

- **★** Print page 2 of this document and add your child's name to the space provided.
- **★** Print 6 copies of page 9 (ie. the framed, blank booklet page ready for your child's illustrations).
- ★ Copy one set of Quiz Q&As on the bottom of each blank page....OR....cut and glue the typed Q&As directly from our ready-to-print Quiz Booklet.
- **★** Draw 1 matching picture per page....OR....Find, cut and glue 1 matching picture per page using suitable pictures from the Internet, magazines or your own photograph collection.
- **★** Staple all pages of your child's Quiz Booklet down the left hand side OR attach one staple to the top left hand corner of the booklet.
- **Present to class!** (Your child's teacher will assist with reading if needed).