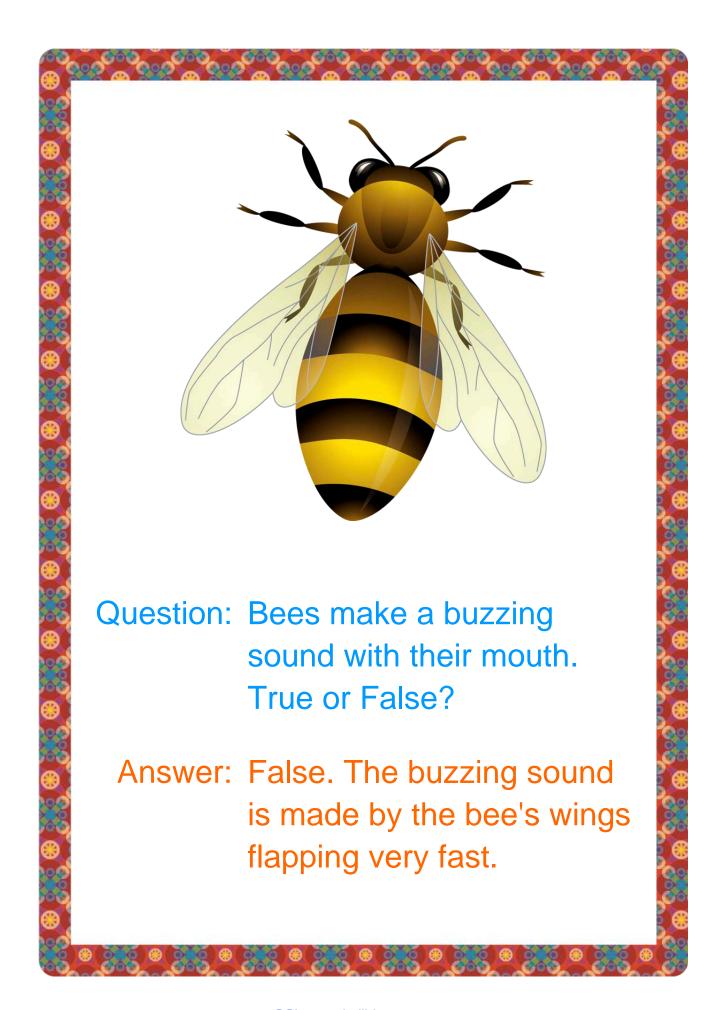

n 2: Do-it-Yourself Quiz Booklet**

- **★** Print page 2 of this document and add your child's name to the space provided.
- **★** Print 6 copies of page 9 (ie. the framed, blank booklet page ready for your child's illustrations).
- ★ Copy one set of Quiz Q&As on the bottom of each blank page....OR....cut and glue the typed Q&As directly from our ready-to-print Quiz Booklet.
- **★** Draw 1 matching picture per page....OR....Find, cut and glue 1 matching picture per page using suitable pictures from the Internet, magazines or your own photograph collection.
- **★** Staple all pages of your child's Quiz Booklet down the left hand side OR attach one staple to the top left hand corner of the booklet.
- **Present to class!** (Your child's teacher will assist with reading if needed).