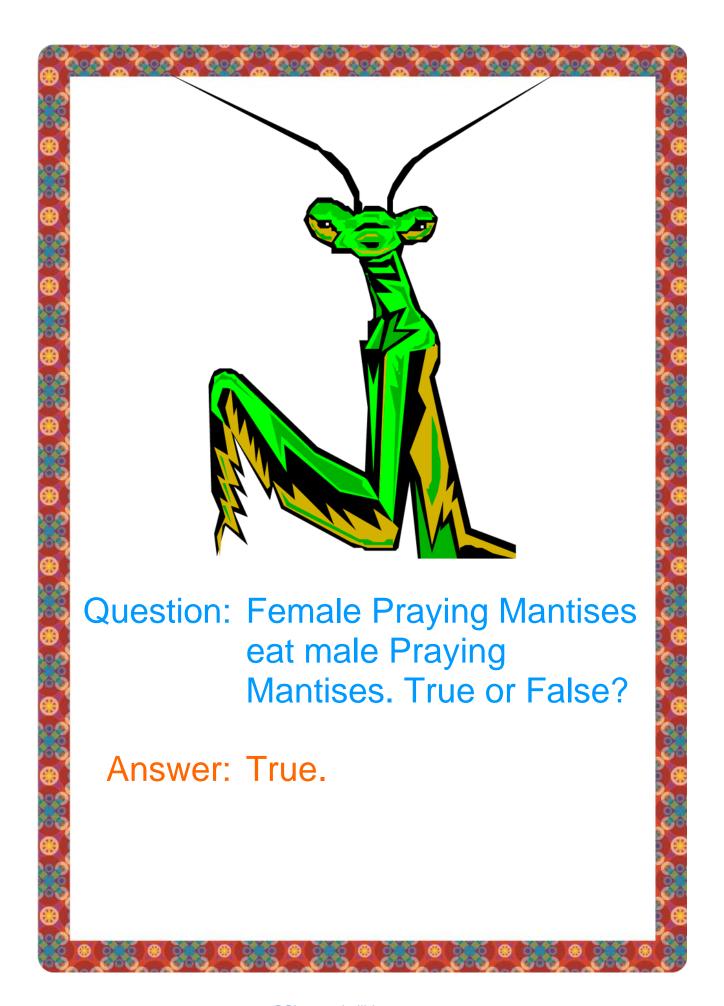

ion 2: Do-it-Yourself Quiz Booklet**

- **★** Print page 2 of this document and add your child's name to the space provided.
- **★** Print 6 copies of page 9 (ie. the framed, blank booklet page ready for your child's illustrations).
- ★ Copy one set of Quiz Q&As on the bottom of each blank page....OR....cut and glue the typed Q&As directly from our ready-to-print Quiz Booklet.
- **★** Draw 1 matching picture per page....OR....Find, cut and glue 1 matching picture per page using suitable pictures from the Internet, magazines or your own photograph collection.
- **★** Staple all pages of your child's Quiz Booklet down the left hand side OR attach one staple to the top left hand corner of the booklet.
- **Present to class!** (Your child's teacher will assist with reading if needed).