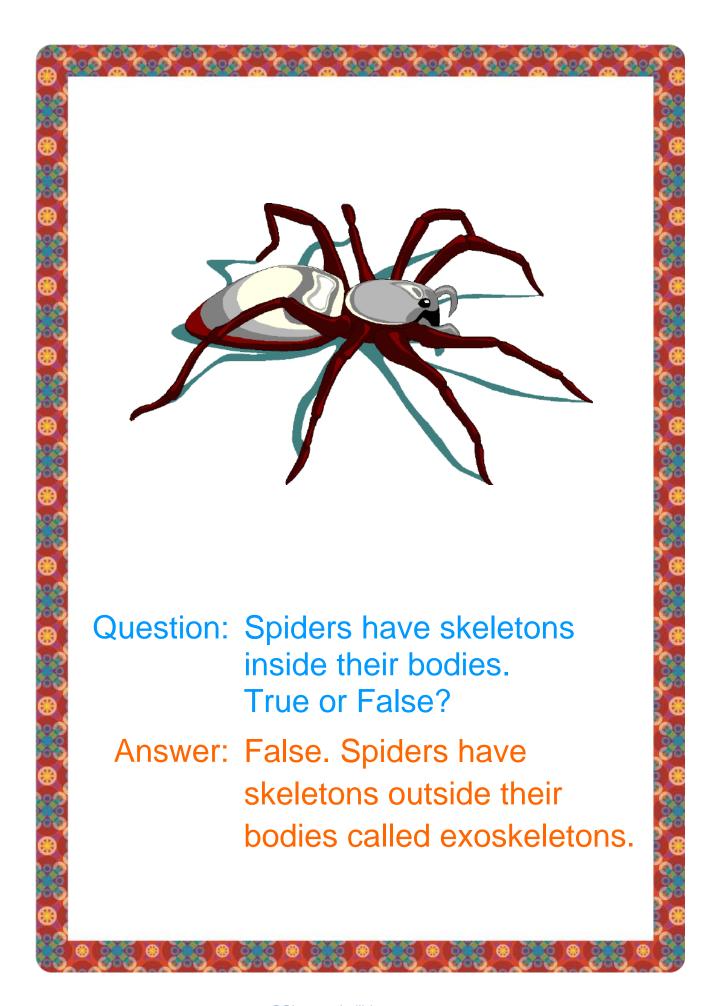

gestion 2: Do-it-Yourself Quiz Booklet**

- **★** Print page 2 of this document and add your child's name to the space provided.
- **★** Print 6 copies of page 9 (ie. the framed, blank booklet page ready for your child's illustrations).
- ★ Copy one set of Quiz Q&As on the bottom of each blank page....OR....cut and glue the typed Q&As directly from our ready-to-print Quiz Booklet.
- **★** Draw 1 matching picture per page....OR....Find, cut and glue 1 matching picture per page using suitable pictures from the Internet, magazines or your own photograph collection.
- **★** Staple all pages of your child's Quiz Booklet down the left hand side OR attach one staple to the top left hand corner of the booklet.
- **Present to class!** (Your child's teacher will assist with reading if needed).