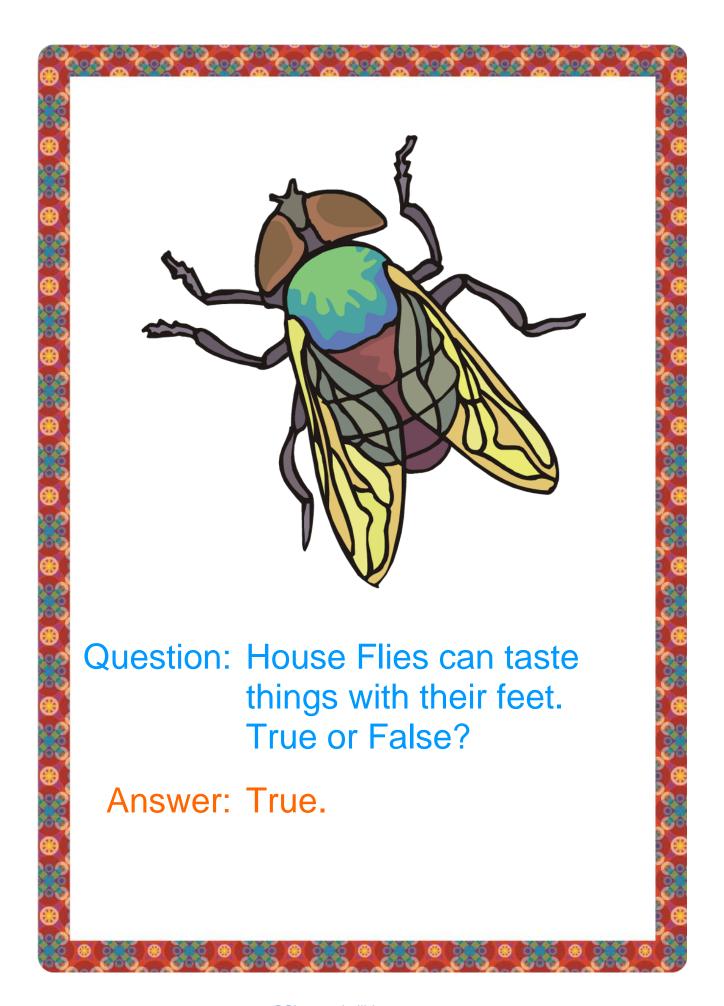

uggestion 2: Do-it-Yourself Quiz Booklet**

- **★** Print page 2 of this document and add your child's name to the space provided.
- **★** Print 6 copies of page 9 (ie. the framed, blank booklet page ready for your child's illustrations).
- ★ Copy one set of Quiz Q&As on the bottom of each blank page....OR....cut and glue the typed Q&As directly from our ready-to-print Quiz Booklet.
- **★** Draw 1 matching picture per page....OR....Find, cut and glue 1 matching picture per page using suitable pictures from the Internet, magazines or your own photograph collection.
- **★** Staple all pages of your child's Quiz Booklet down the left hand side OR attach one staple to the top left hand corner of the booklet.
- **Present to class!** (Your child's teacher will assist with reading if needed).