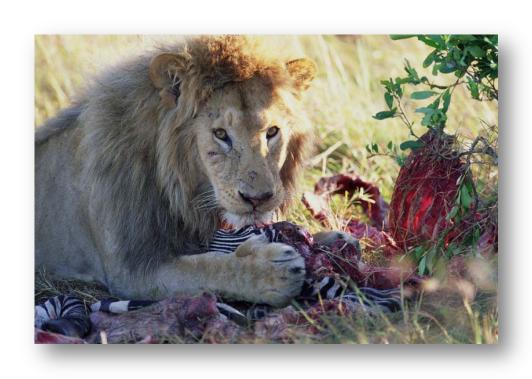

Question: Carnivores are animals

that eat plants. True or False?

Answer: False. Carnivores are

meat-eating animals.

Question: A baby Giraffe is called a

calf. True or False?

Answer: True.

Question: Sharks are a type of fish.