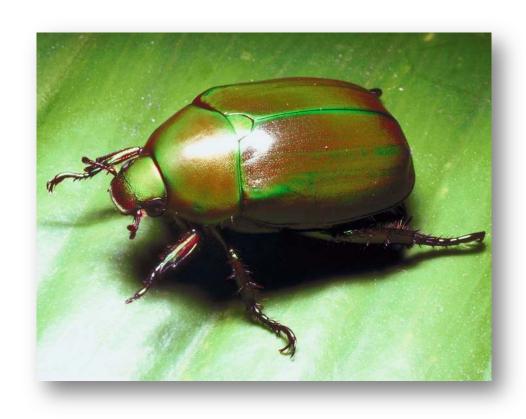

Question: A group of Whales is called a pod of Whales.

True or False?

Answer: True.

Question: A Beetle has 8 legs.

True or False?

Answer: False. Beetles are

insects and all insects

have 6 legs.