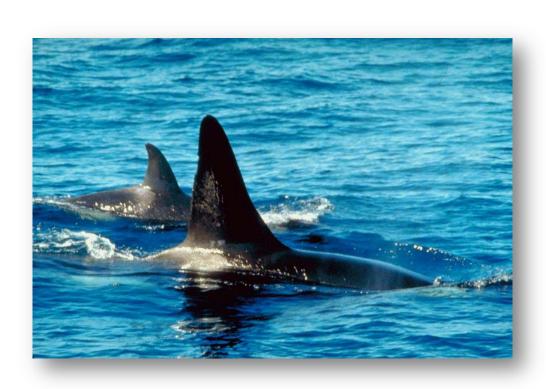

Question: A group of Whales is called a pod of Whales.

True or False?

Answer: True.

Question: A Beetle has 8 legs.

True or False?

Answer: False. Beetles are

insects and all insects

have 6 legs.