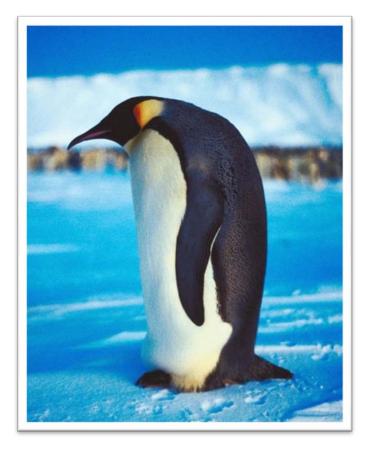

# Question: Arctic Hares have white fur in winter and grey fur in summer. True or False?

Answer: True.