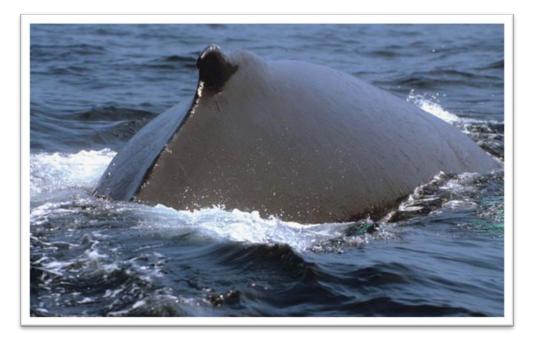

## Question: Seals use their whiskers to find food. True or False?

Answer: True.

Question: Humpback Whales can breathe under water. True or False?

Answer: False. Humpback Whales need to come to the top of the water to breathe.