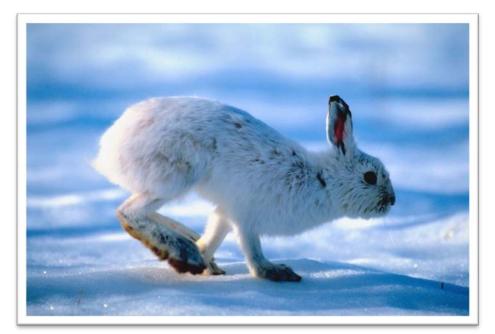

## Question: Seals use their whiskers to find food. True or False?

Answer: True.

Question: Humpback Whales can breathe under water. True or False?

Answer: False. Humpback Whales need to come to the top of the water to breathe.