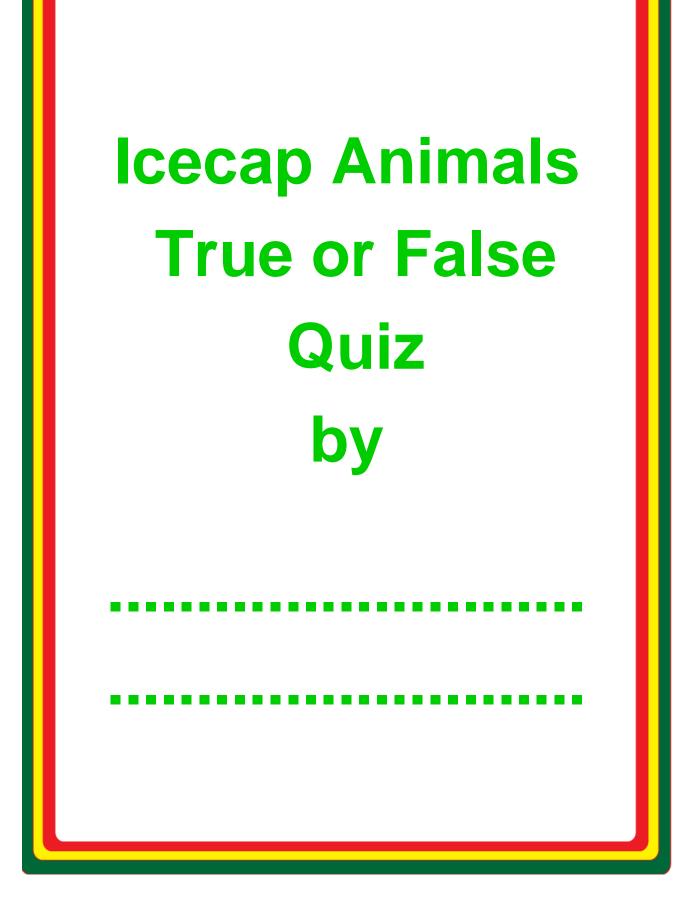

# Question: Emperor Penguins are birds. True or False?

Answer: True. All Penguins are birds.