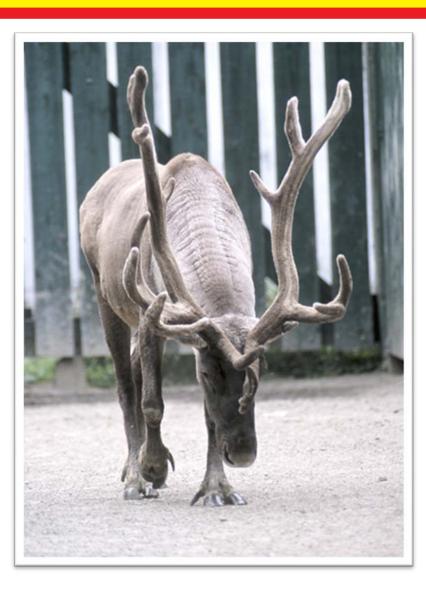

own photograph collection.
- ★ Staple all pages of your child's Quiz Booklet down the left hand side OR attach one staple to the top left hand corner of the booklet.
- **Present to class!** (Your child's teacher will assist with reading if needed).





# Question: Emperor Penguins are birds. True or False?

Answer: True. All Penguins are birds.



# Question: Polar Bears cannot swim. True or False?

Answer: False. Polar Bears are very strong swimmers.



# Question: Arctic Hares have white fur in winter and grey fur in summer. True or False?

Answer: True.



## Question: Seals use their whiskers to find food. True or False?

Answer: True.



Question: Humpback Whales can breathe under water. True or False?

Answer: False. Humpback Whales need to come to the top of the water to breathe.



Question: A baby Reindeer is called a calf. True or False?

Answer: True.