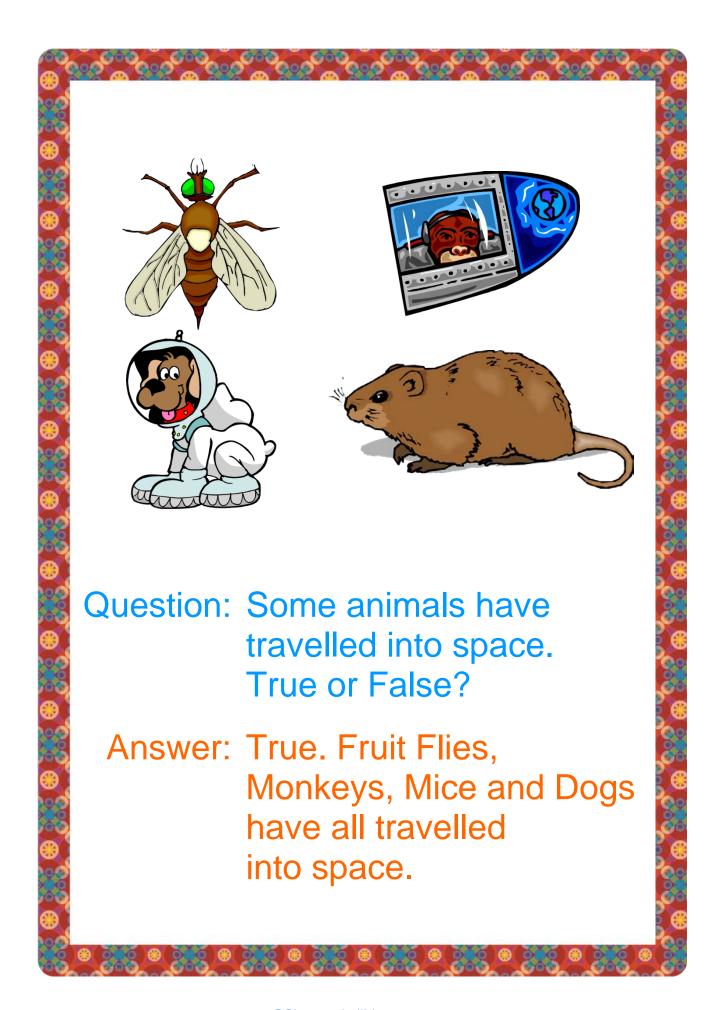

*Suggestion 2: Do-it-Yourself Quiz Booklet**

- **★** Print page 2 of this document and add your child's name to the space provided.
- **★** Print 6 copies of page 9 (ie. the framed, blank booklet page ready for your child's illustrations).
- ★ Copy one set of Quiz Q&As on the bottom of each blank page....OR....cut and glue the typed Q&As directly from our ready-to-print Quiz Booklet.
- ★ Draw 1 matching picture per page....OR....Find, cut and glue 1 matching picture per page using suitable pictures from the Internet, magazines or your own photograph collection.
- **★** Staple all pages of your child's Quiz Booklet down the left hand side OR attach one staple to the top left hand corner of the booklet.
- **Present to class!** (Your child's teacher will assist with reading if needed).















Question: Some people live in outer space. True or False?

Answer: True. Scientists live and work on the International Space Station.