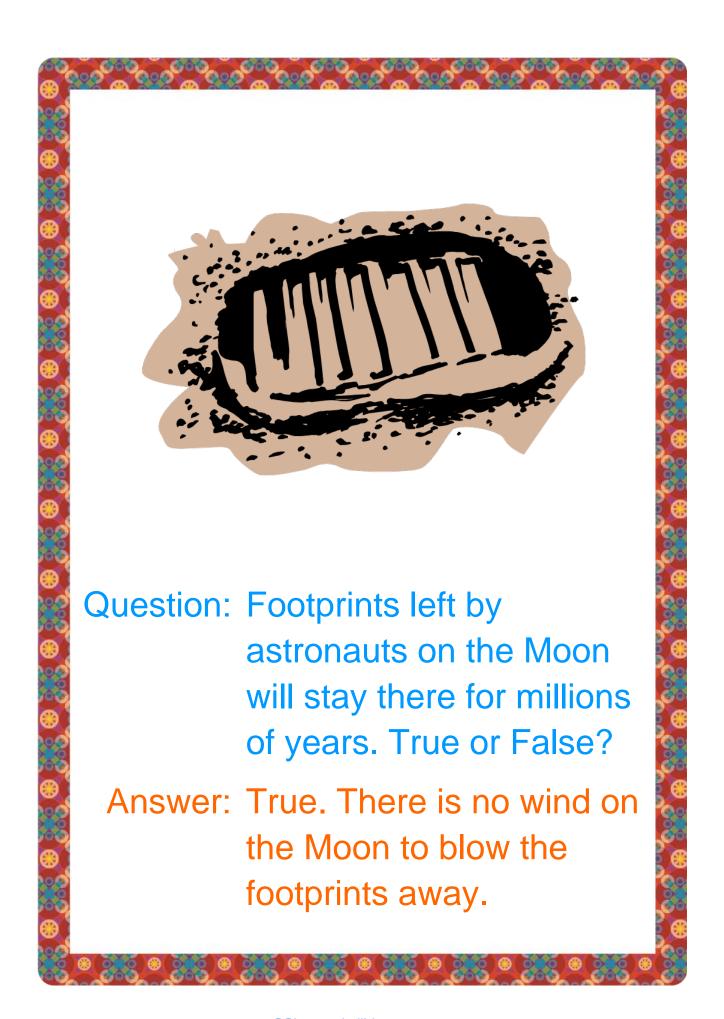

Question: Some people live in outer space. True or False?

Answer: True. Scientists live and work on the International Space Station.