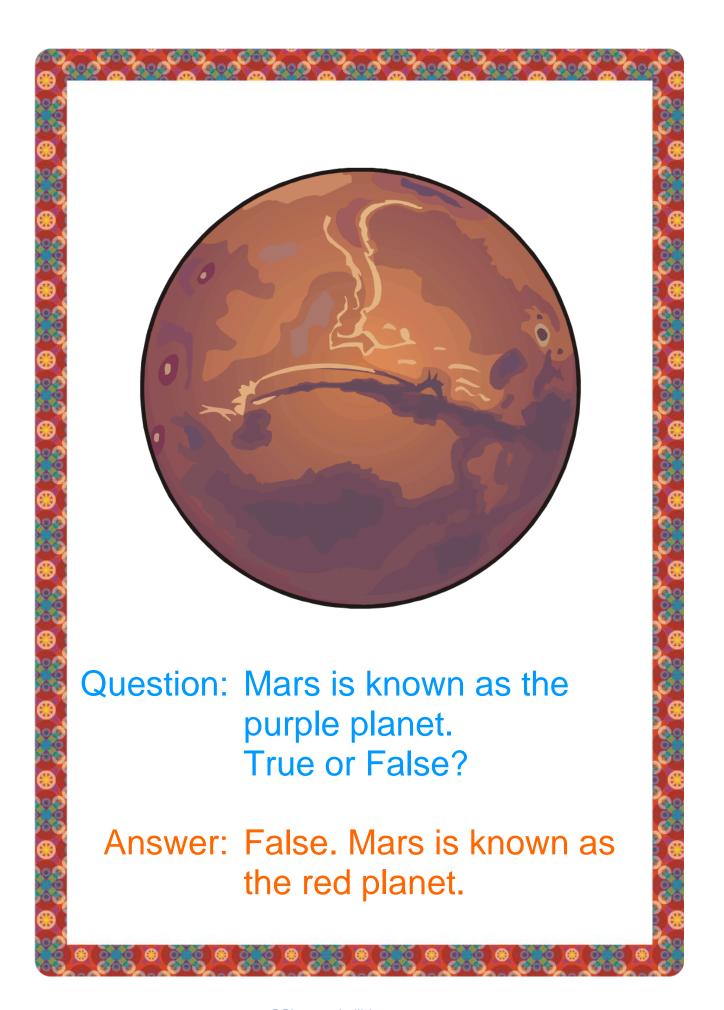

Question: Some people live in outer space. True or False?

Answer: True. Scientists live and work on the International Space Station.