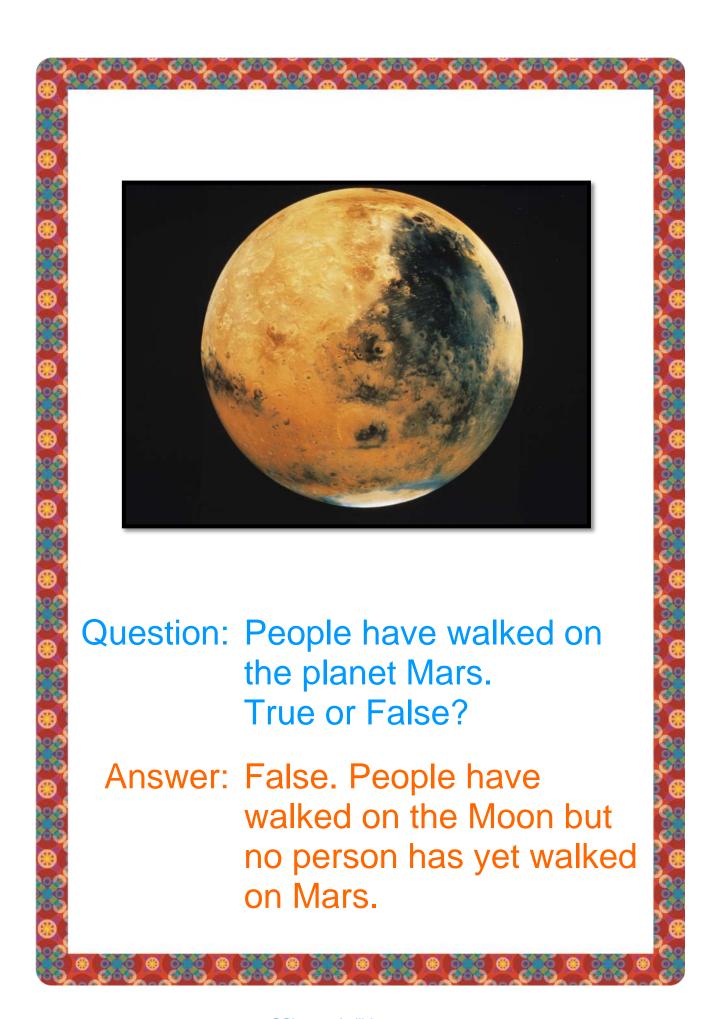

**Suggestion 2: Do-it-Yourself Quiz Booklet**

- **★** Print page 2 of this document and add your child's name to the space provided.
- **★** Print 6 copies of page 9 (ie. the framed, blank booklet page ready for your child's illustrations).
- ★ Copy one set of Quiz Q&As on the bottom of each blank page....OR....cut and glue the typed Q&As directly from our ready-to-print Quiz Booklet.
- ★ Draw 1 matching picture per page....OR....Find, cut and glue 1 matching picture per page using suitable pictures from the Internet, magazines or your own photograph collection.
- **★** Staple all pages of your child's Quiz Booklet down the left hand side OR attach one staple to the top left hand corner of the booklet.
- **Present to class!** (Your child's teacher will assist with reading if needed).















Question: Some people live in outer space. True or False?

Answer: True. Scientists live and work on the International Space Station.