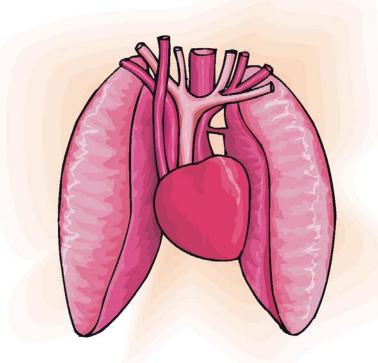

Question: The human heart pumps water around our bodies. True or False?

Answer: False. The human heart pumps blood around our bodies.

Question: People have the same number of neck bones as a Giraffe. True or False?