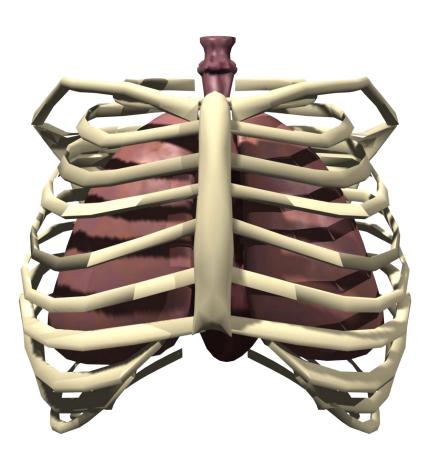

# Question: Human fingernails grow faster than human toenails. True or False?

Answer: True.

Question: The bones in our chest are called the rib cage. True or False?

Answer: True. The rib cage protects our heart and lungs.