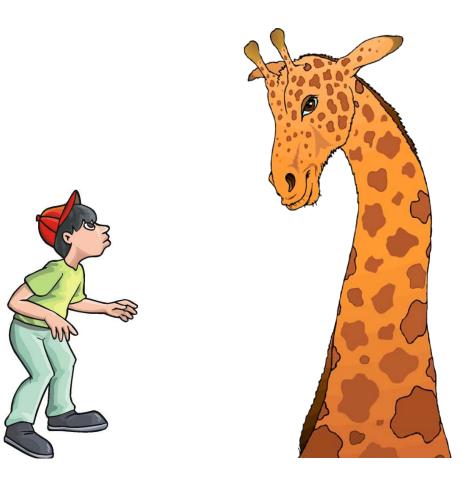

Question: The human heart pumps water around our bodies. True or False?

Answer: False. The human heart pumps blood around our bodies.

Question: People have the same number of neck bones as a Giraffe. True or False?

Answer: True. People and Giraffes both have 7 bones in their necks.