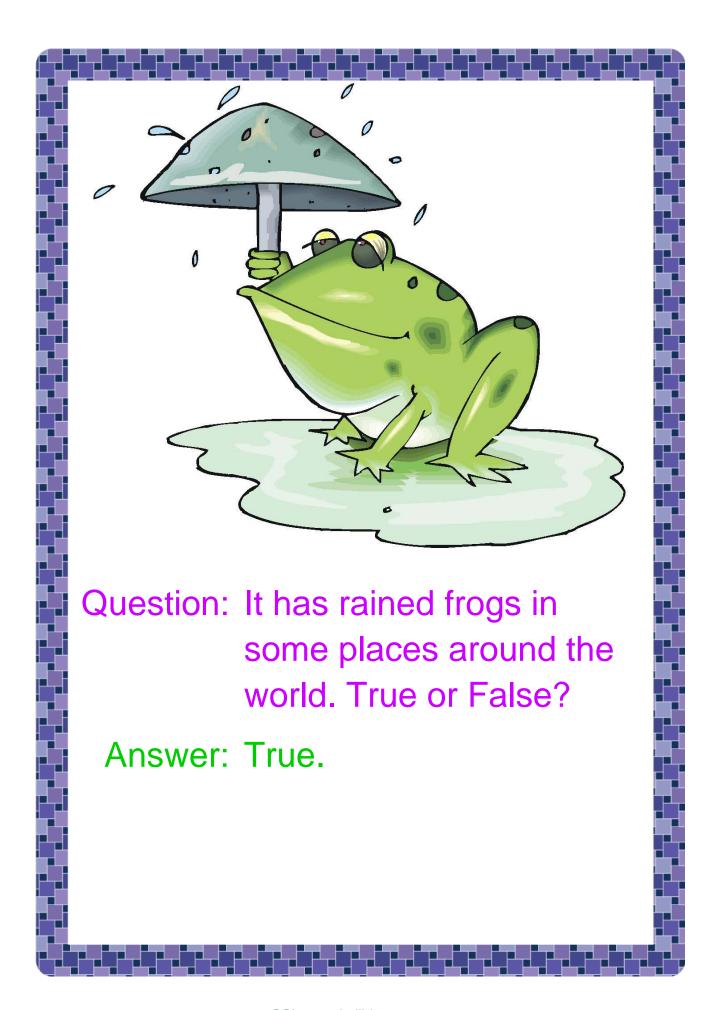

Question: Clouds are made up of tiny droplets of water and ice. True or False?

Answer: True.