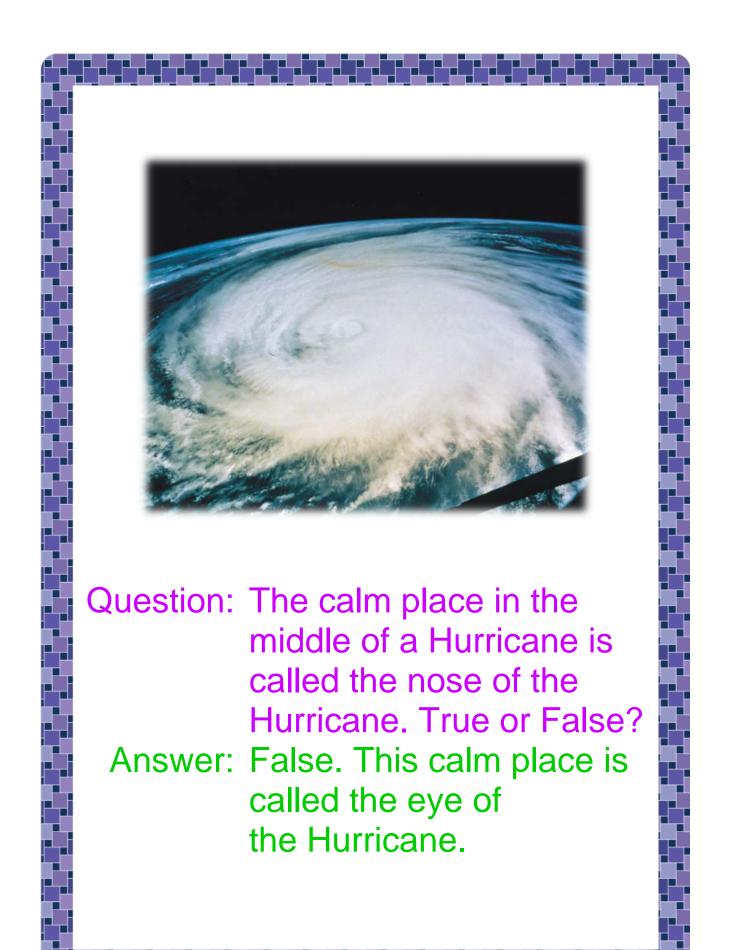

ed).

#### **Suggestion 2: Do-it-Yourself Quiz Booklet**

- ★ Print page 2 of this document and add your child's name to the space provided.
- ★ Print 6 copies of page 9 (ie. the framed, blank booklet page ready for your child's illustrations).
- ★ Copy one set of Quiz Q&As on the bottom of each blank page....OR....cut and glue the typed Q&As directly from our ready-to-print Quiz Booklet.
- ★ Draw 1 matching picture per page....OR....Find, cut and glue 1 matching picture per page using suitable pictures from the Internet, magazines or your own photograph collection.
- ★ Staple all pages of your child's Quiz Booklet down the left hand side OR attach one staple to the top left hand corner of the booklet.
- **Present to class!** (Your child's teacher will assist with reading if needed).















Question: Clouds are made up of tiny droplets of water and ice. True or False?

Answer: True.