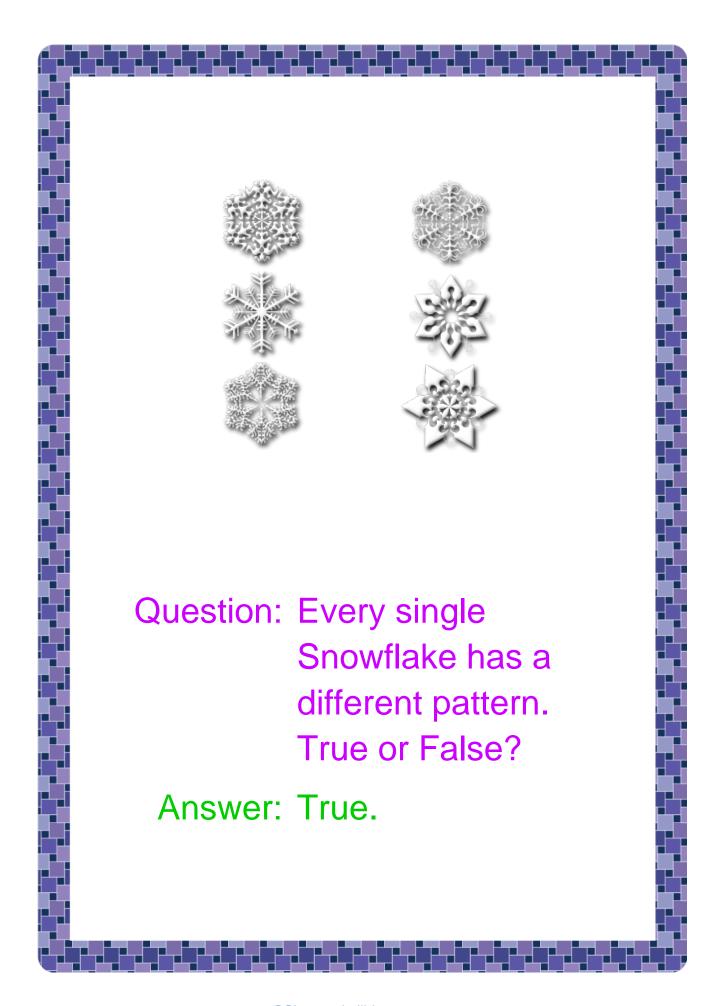

).

#### **Suggestion 2: Do-it-Yourself Quiz Booklet**

- ★ Print page 2 of this document and add your child's name to the space provided.
- ★ Print 6 copies of page 9 (ie. the framed, blank booklet page ready for your child's illustrations).
- ★ Copy one set of Quiz Q&As on the bottom of each blank page....OR....cut and glue the typed Q&As directly from our ready-to-print Quiz Booklet.
- ★ Draw 1 matching picture per page....OR....Find, cut and glue 1 matching picture per page using suitable pictures from the Internet, magazines or your own photograph collection.
- ★ Staple all pages of your child's Quiz Booklet down the left hand side OR attach one staple to the top left hand corner of the booklet.
- **Present to class!** (Your child's teacher will assist with reading if needed).















Question: Clouds are made up of tiny droplets of water and ice. True or False?

Answer: True.