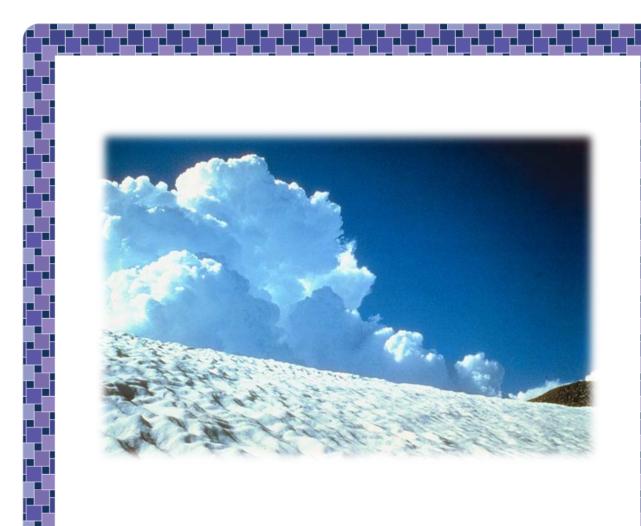

Question: Clouds are made up of tiny droplets of water and ice. True or False?

Answer: True.