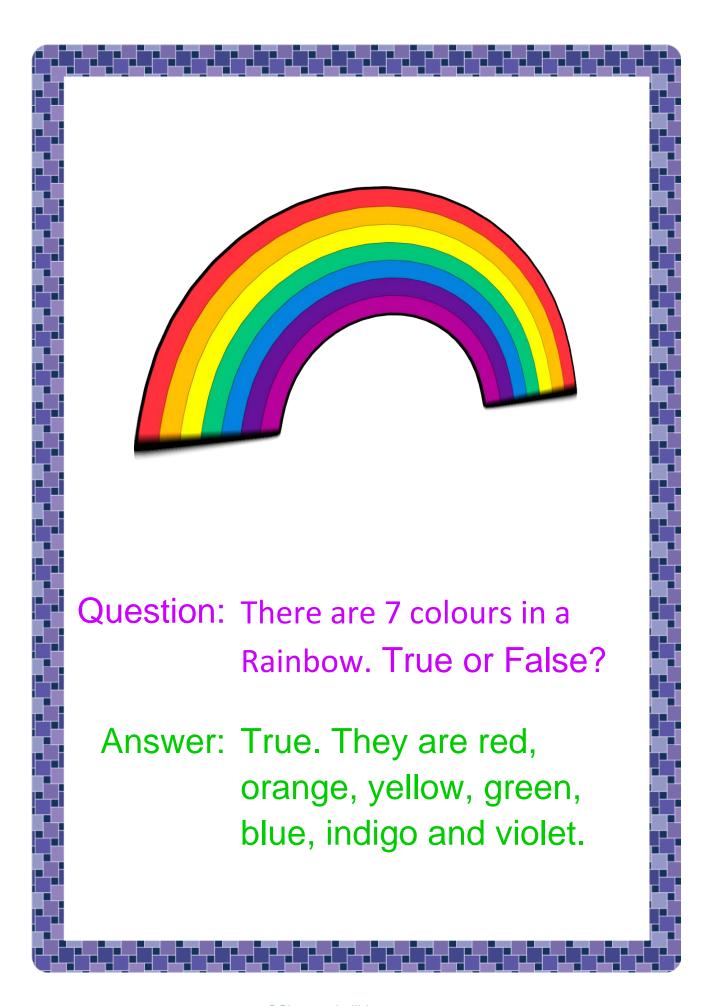

Question: Clouds are made up of tiny droplets of water and ice. True or False?

Answer: True.