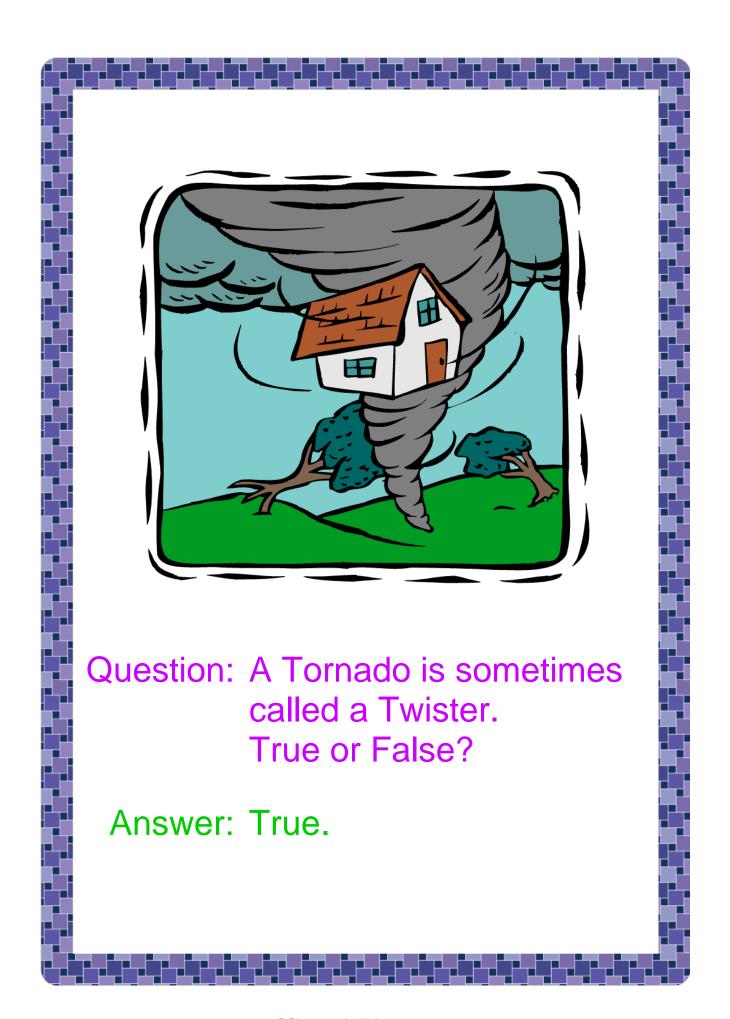

eded).

#### **Suggestion 2: Do-it-Yourself Quiz Booklet**

- ★ Print page 2 of this document and add your child's name to the space provided.
- ★ Print 6 copies of page 9 (ie. the framed, blank booklet page ready for your child's illustrations).
- ★ Copy one set of Quiz Q&As on the bottom of each blank page....OR....cut and glue the typed Q&As directly from our ready-to-print Quiz Booklet.
- ★ Draw 1 matching picture per page....OR....Find, cut and glue 1 matching picture per page using suitable pictures from the Internet, magazines or your own photograph collection.
- ★ Staple all pages of your child's Quiz Booklet down the left hand side OR attach one staple to the top left hand corner of the booklet.
- **Present to class!** (Your child's teacher will assist with reading if needed).















Question: Clouds are made up of tiny droplets of water and ice. True or False?

Answer: True.