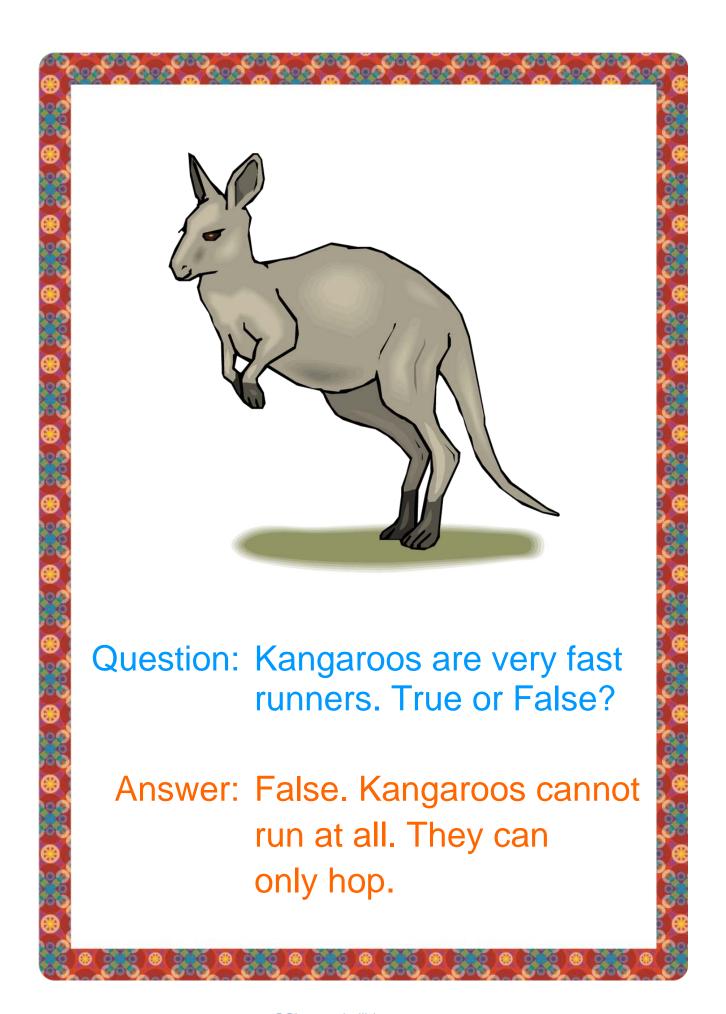

uggestion 2: Do-it-Yourself Quiz Booklet**

- **★** Print page 2 of this document and add your child's name to the space provided.
- **★** Print 6 copies of page 9 (ie. the framed, blank booklet page ready for your child's illustrations).
- ★ Copy one set of Quiz Q&As on the bottom of each blank page....OR....cut and glue the typed Q&As directly from our ready-to-print Quiz Booklet.
- ★ Draw 1 matching picture per page....OR....Find, cut and glue 1 matching picture per page using suitable pictures from the Internet, magazines or your own photograph collection.
- **★** Staple all pages of your child's Quiz Booklet down the left hand side OR attach one staple to the top left hand corner of the booklet.
- **Present to class!** (Your child's teacher will assist with reading if needed).