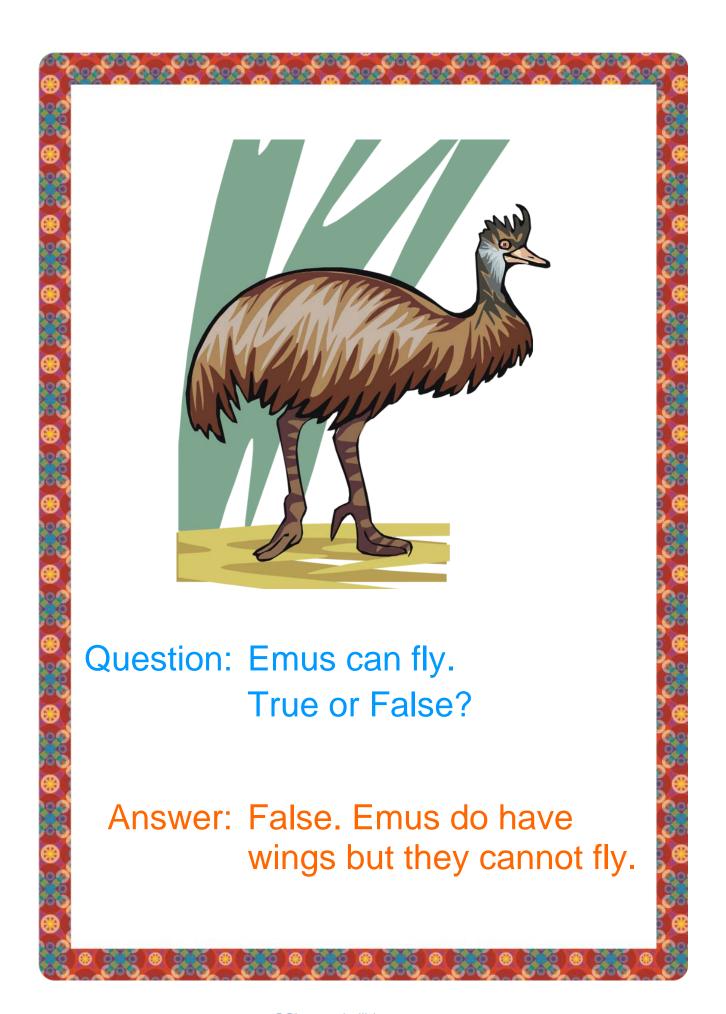

stion 2: Do-it-Yourself Quiz Booklet**

- **★** Print page 2 of this document and add your child's name to the space provided.
- **★** Print 6 copies of page 9 (ie. the framed, blank booklet page ready for your child's illustrations).
- ★ Copy one set of Quiz Q&As on the bottom of each blank page....OR....cut and glue the typed Q&As directly from our ready-to-print Quiz Booklet.
- ★ Draw 1 matching picture per page....OR....Find, cut and glue 1 matching picture per page using suitable pictures from the Internet, magazines or your own photograph collection.
- **★** Staple all pages of your child's Quiz Booklet down the left hand side OR attach one staple to the top left hand corner of the booklet.
- **Present to class!** (Your child's teacher will assist with reading if needed).