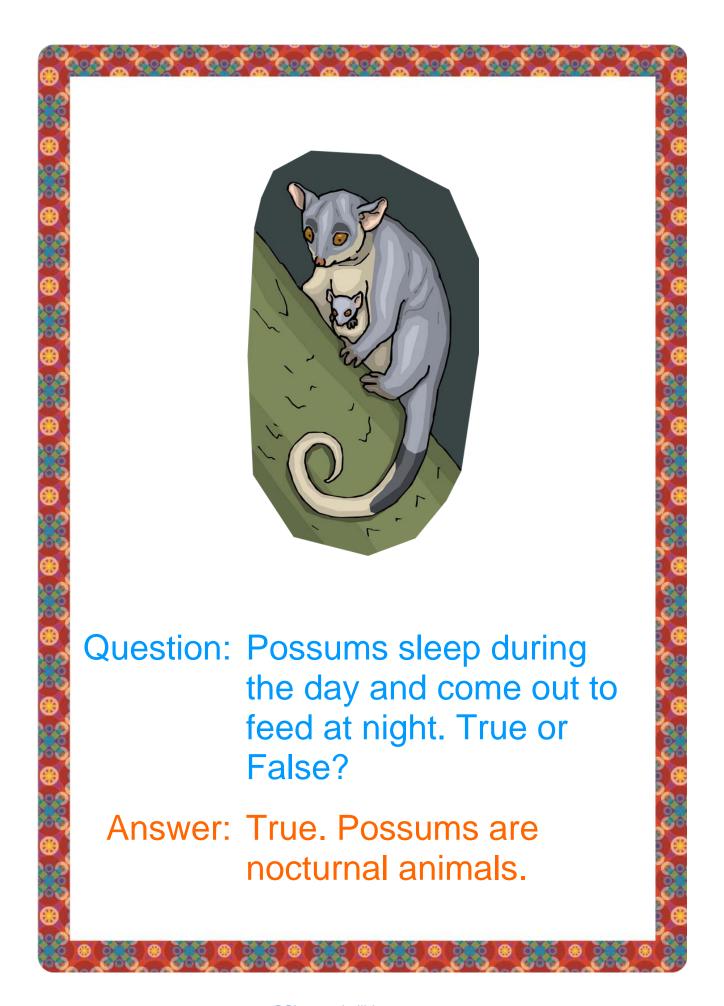

*Suggestion 2: Do-it-Yourself Quiz Booklet**

- **★** Print page 2 of this document and add your child's name to the space provided.
- **★** Print 6 copies of page 9 (ie. the framed, blank booklet page ready for your child's illustrations).
- ★ Copy one set of Quiz Q&As on the bottom of each blank page....OR....cut and glue the typed Q&As directly from our ready-to-print Quiz Booklet.
- ★ Draw 1 matching picture per page....OR....Find, cut and glue 1 matching picture per page using suitable pictures from the Internet, magazines or your own photograph collection.
- **★** Staple all pages of your child's Quiz Booklet down the left hand side OR attach one staple to the top left hand corner of the booklet.
- **Present to class!** (Your child's teacher will assist with reading if needed).