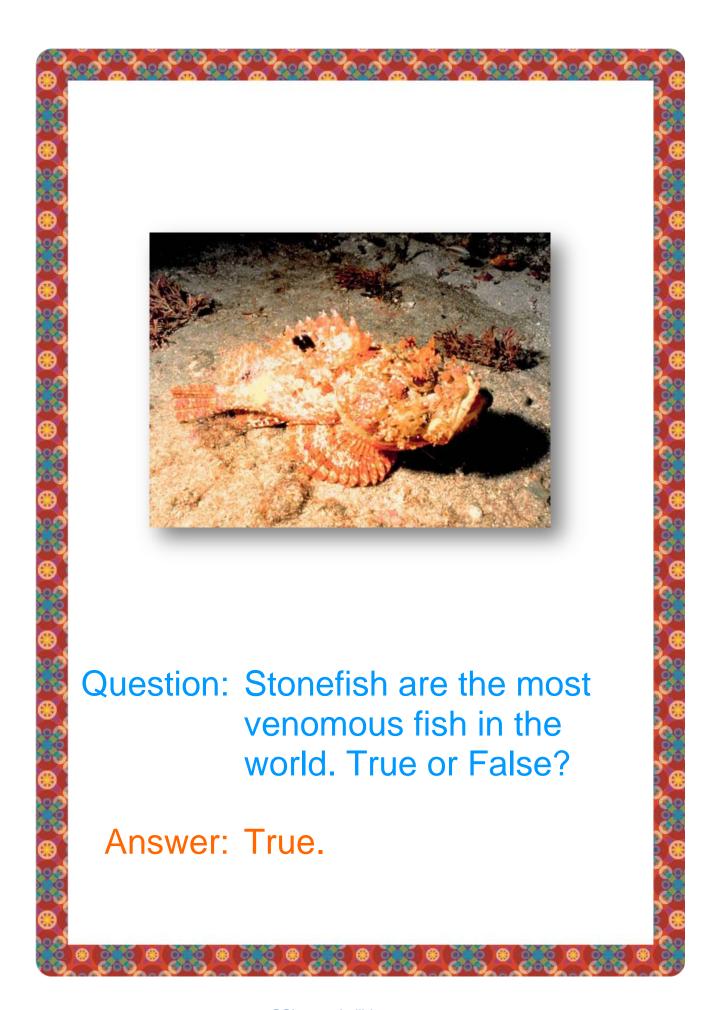

gestion 2: Do-it-Yourself Quiz Booklet**

- **★** Print page 2 of this document and add your child's name to the space provided.
- **★** Print 6 copies of page 9 (ie. the framed, blank booklet page ready for your child's illustrations).
- ★ Copy one set of Quiz Q&As on the bottom of each blank page....OR....cut and glue the typed Q&As directly from our ready-to-print Quiz Booklet.
- ★ Draw 1 matching picture per page....OR....Find, cut and glue 1 matching picture per page using suitable pictures from the Internet, magazines or your own photograph collection.
- **★** Staple all pages of your child's Quiz Booklet down the left hand side OR attach one staple to the top left hand corner of the booklet.
- **Present to class!** (Your child's teacher will assist with reading if needed).