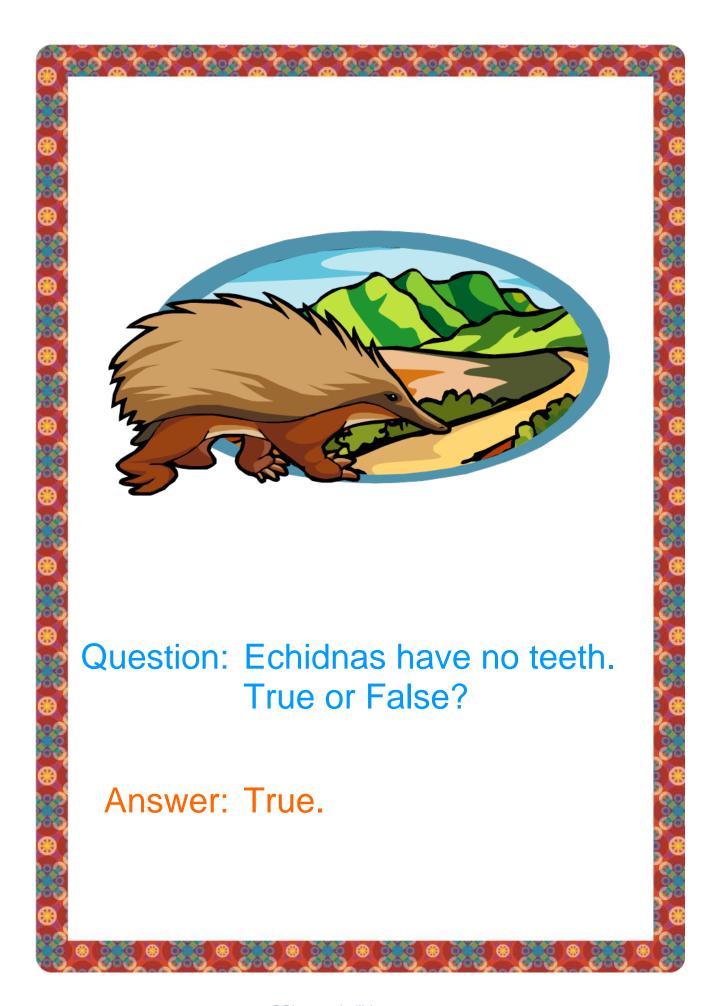

**Suggestion 2: Do-it-Yourself Quiz Booklet**

- **★** Print page 2 of this document and add your child's name to the space provided.
- **★** Print 6 copies of page 9 (ie. the framed, blank booklet page ready for your child's illustrations).
- ★ Copy one set of Quiz Q&As on the bottom of each blank page....OR....cut and glue the typed Q&As directly from our ready-to-print Quiz Booklet.
- ★ Draw 1 matching picture per page....OR....Find, cut and glue 1 matching picture per page using suitable pictures from the Internet, magazines or your own photograph collection.
- **★** Staple all pages of your child's Quiz Booklet down the left hand side OR attach one staple to the top left hand corner of the booklet.
- **Present to class!** (Your child's teacher will assist with reading if needed).