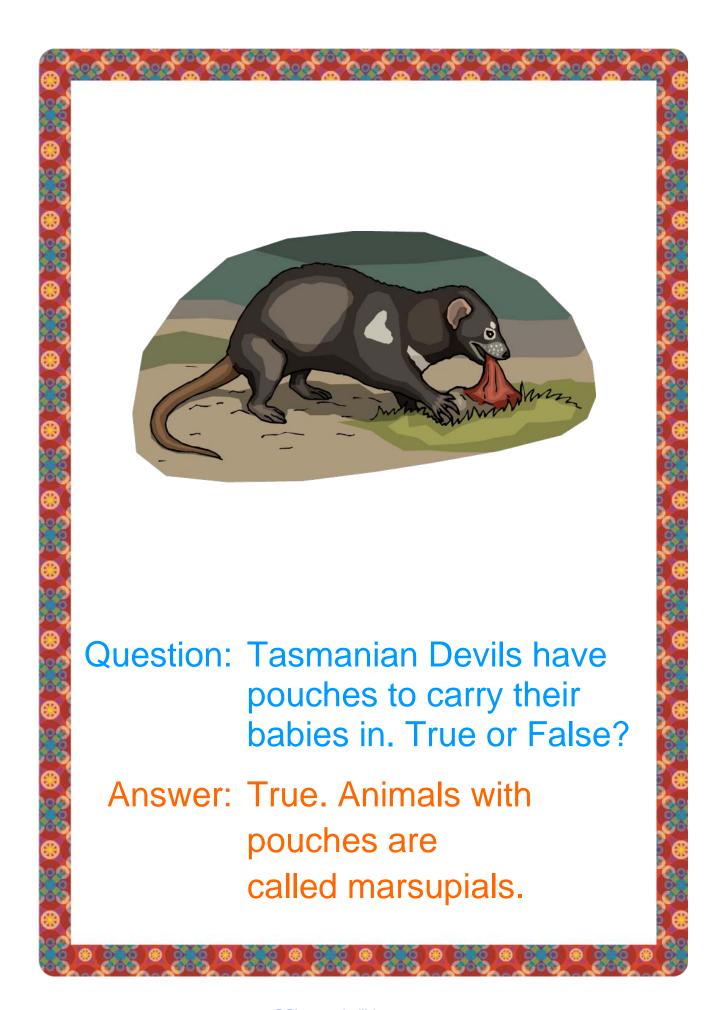

ion 2: Do-it-Yourself Quiz Booklet**

- **★** Print page 2 of this document and add your child's name to the space provided.
- **★** Print 6 copies of page 9 (ie. the framed, blank booklet page ready for your child's illustrations).
- ★ Copy one set of Quiz Q&As on the bottom of each blank page....OR....cut and glue the typed Q&As directly from our ready-to-print Quiz Booklet.
- ★ Draw 1 matching picture per page....OR....Find, cut and glue 1 matching picture per page using suitable pictures from the Internet, magazines or your own photograph collection.
- **★** Staple all pages of your child's Quiz Booklet down the left hand side OR attach one staple to the top left hand corner of the booklet.
- **Present to class!** (Your child's teacher will assist with reading if needed).