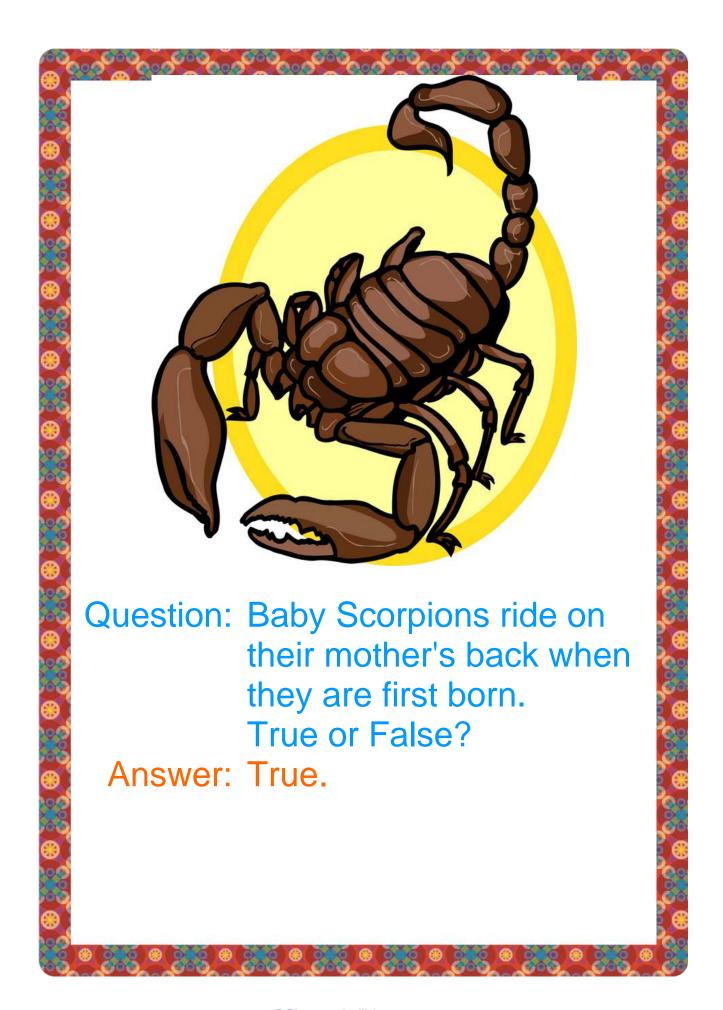

*Suggestion 2: Do-it-Yourself Quiz Booklet**

- ★ Print page 2 of this document and add your child's name to the space provided.
- ★ Print 6 copies of page 9 (ie. the framed, blank booklet page ready for your child's illustrations).
- ★ Copy one set of Quiz Q&As on the bottom of each blank page....OR....cut and glue the typed Q&As directly from our ready-to-print Quiz Booklet.
- **★** Draw 1 matching picture per page....OR....Find, cut and glue 1 matching picture per page using suitable pictures from the Internet, magazines or your own photograph collection.
- ★ Staple all pages of your child's Quiz Booklet down the left hand side OR attach one staple to the top left hand corner of the booklet.
- **Present to class!** (Your child's teacher will assist with reading if needed).