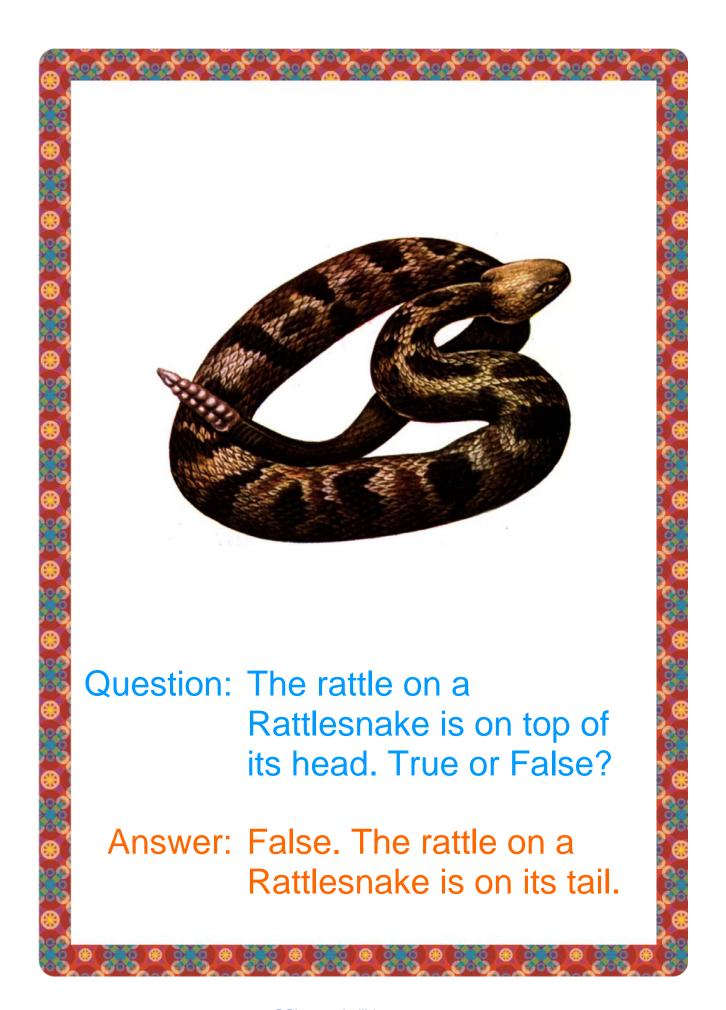

## **Suggestion 2: Do-it-Yourself Quiz Booklet**

- ★ Print page 2 of this document and add your child's name to the space provided.
- ★ Print 6 copies of page 9 (ie. the framed, blank booklet page ready for your child's illustrations).
- ★ Copy one set of Quiz Q&As on the bottom of each blank page....OR....cut and glue the typed Q&As directly from our ready-to-print Quiz Booklet.
- **★** Draw 1 matching picture per page....OR....Find, cut and glue 1 matching picture per page using suitable pictures from the Internet, magazines or your own photograph collection.
- ★ Staple all pages of your child's Quiz Booklet down the left hand side OR attach one staple to the top left hand corner of the booklet.
- **Present to class!** (Your child's teacher will assist with reading if needed).