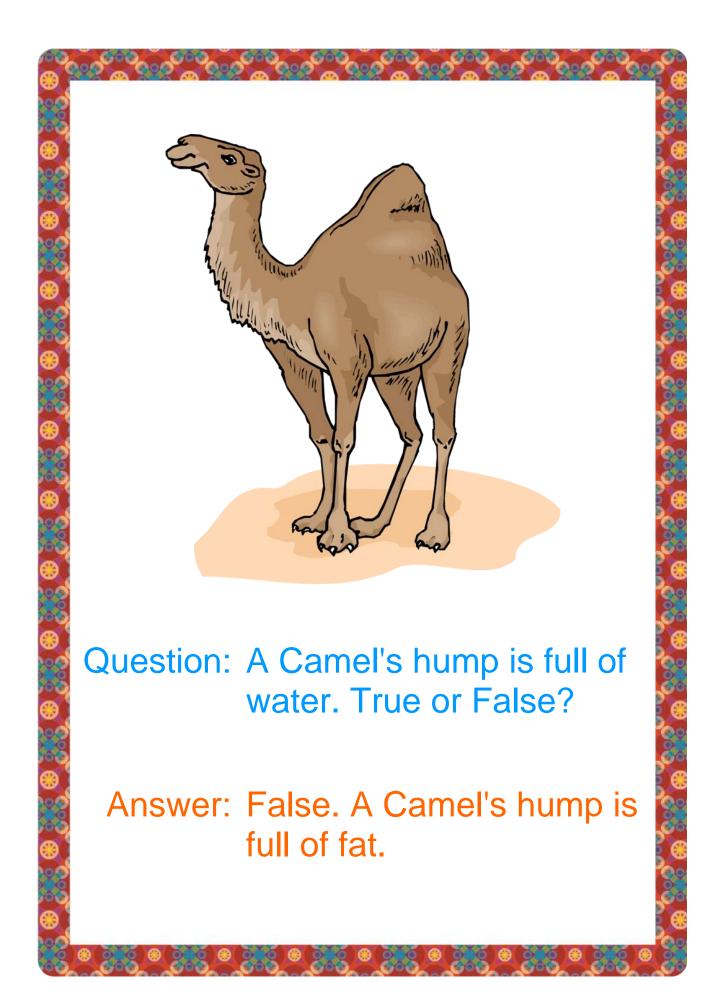

).

#### **Suggestion 2: Do-it-Yourself Quiz Booklet**

- ★ Print page 2 of this document and add your child's name to the space provided.
- ★ Print 6 copies of page 9 (ie. the framed, blank booklet page ready for your child's illustrations).
- ★ Copy one set of Quiz Q&As on the bottom of each blank page....OR....cut and glue the typed Q&As directly from our ready-to-print Quiz Booklet.
- **★** Draw 1 matching picture per page....OR....Find, cut and glue 1 matching picture per page using suitable pictures from the Internet, magazines or your own photograph collection.
- ★ Staple all pages of your child's Quiz Booklet down the left hand side OR attach one staple to the top left hand corner of the booklet.
- **Present to class!** (Your child's teacher will assist with reading if needed).