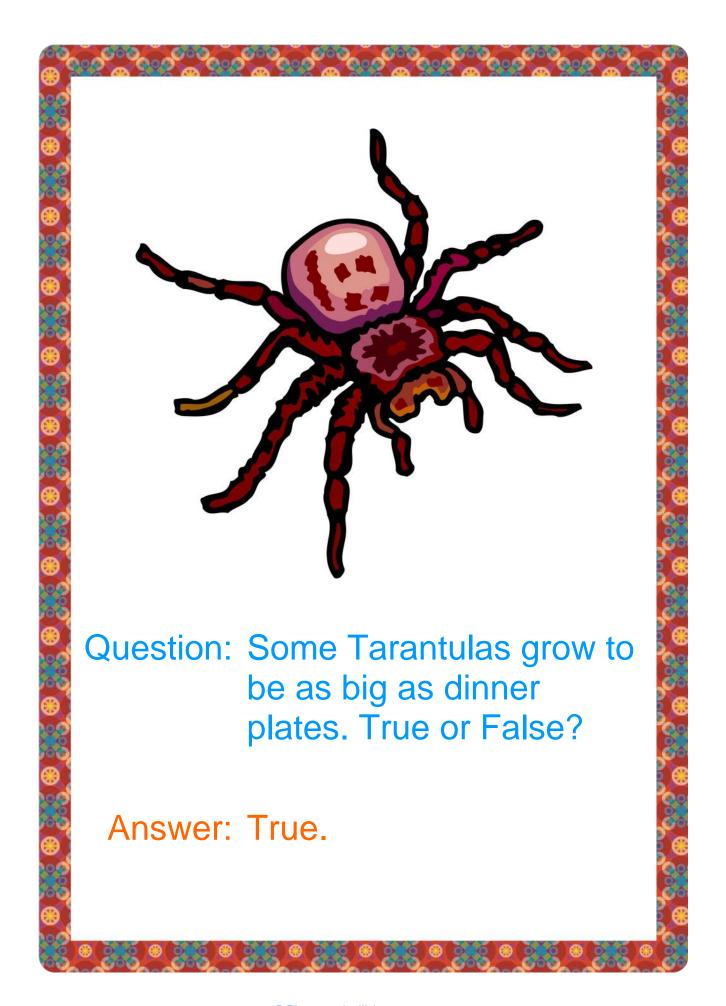

#### **Suggestion 2: Do-it-Yourself Quiz Booklet**

- ★ Print page 2 of this document and add your child's name to the space provided.
- ★ Print 6 copies of page 9 (ie. the framed, blank booklet page ready for your child's illustrations).
- ★ Copy one set of Quiz Q&As on the bottom of each blank page....OR....cut and glue the typed Q&As directly from our ready-to-print Quiz Booklet.
- **★** Draw 1 matching picture per page....OR....Find, cut and glue 1 matching picture per page using suitable pictures from the Internet, magazines or your own photograph collection.
- ★ Staple all pages of your child's Quiz Booklet down the left hand side OR attach one staple to the top left hand corner of the booklet.
- **Present to class!** (Your child's teacher will assist with reading if needed).