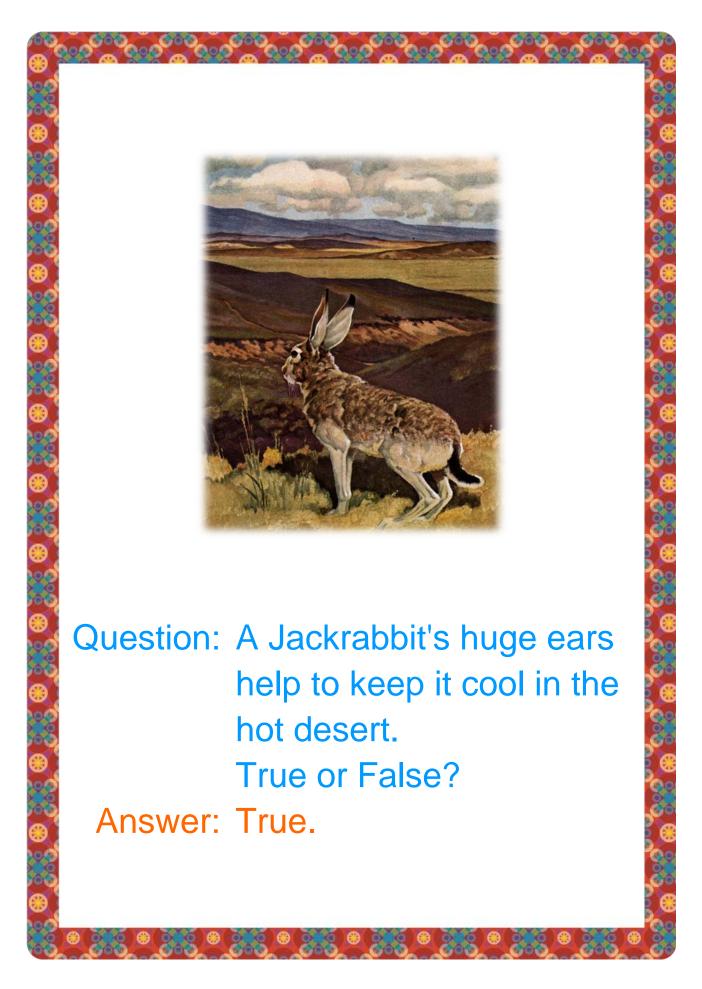

**Suggestion 2: Do-it-Yourself Quiz Booklet**

- ★ Print page 2 of this document and add your child's name to the space provided.
- ★ Print 6 copies of page 9 (ie. the framed, blank booklet page ready for your child's illustrations).
- ★ Copy one set of Quiz Q&As on the bottom of each blank page....OR....cut and glue the typed Q&As directly from our ready-to-print Quiz Booklet.
- **★** Draw 1 matching picture per page....OR....Find, cut and glue 1 matching picture per page using suitable pictures from the Internet, magazines or your own photograph collection.
- ★ Staple all pages of your child's Quiz Booklet down the left hand side OR attach one staple to the top left hand corner of the booklet.
- **Present to class!** (Your child's teacher will assist with reading if needed).