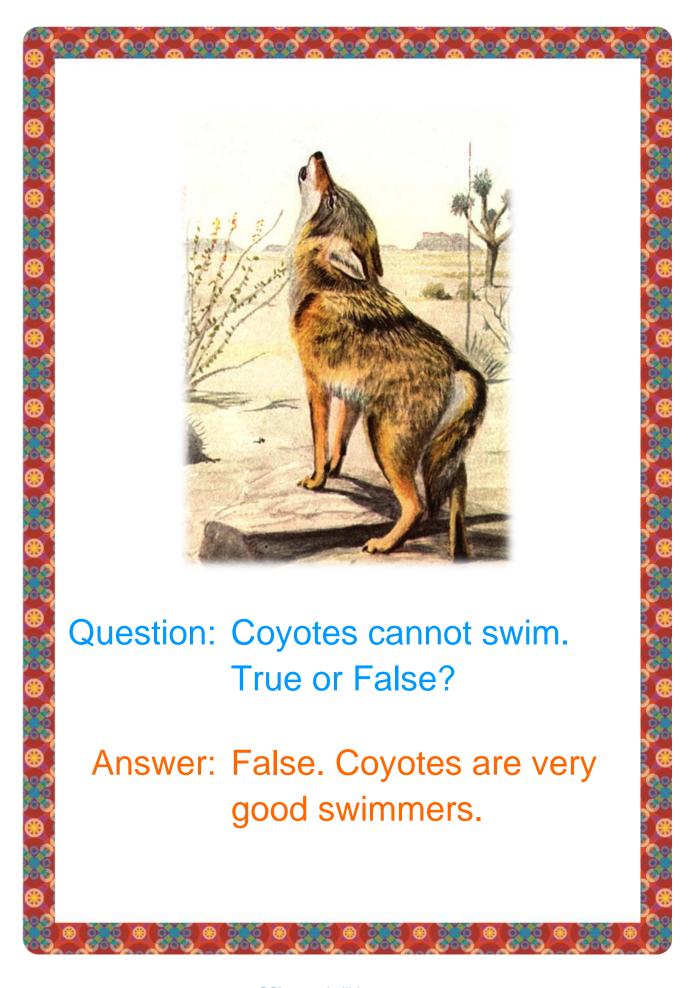

#### **Suggestion 2: Do-it-Yourself Quiz Booklet**

- ★ Print page 2 of this document and add your child's name to the space provided.
- ★ Print 6 copies of page 9 (ie. the framed, blank booklet page ready for your child's illustrations).
- ★ Copy one set of Quiz Q&As on the bottom of each blank page....OR....cut and glue the typed Q&As directly from our ready-to-print Quiz Booklet.
- **★** Draw 1 matching picture per page....OR....Find, cut and glue 1 matching picture per page using suitable pictures from the Internet, magazines or your own photograph collection.
- ★ Staple all pages of your child's Quiz Booklet down the left hand side OR attach one staple to the top left hand corner of the booklet.
- **Present to class!** (Your child's teacher will assist with reading if needed).