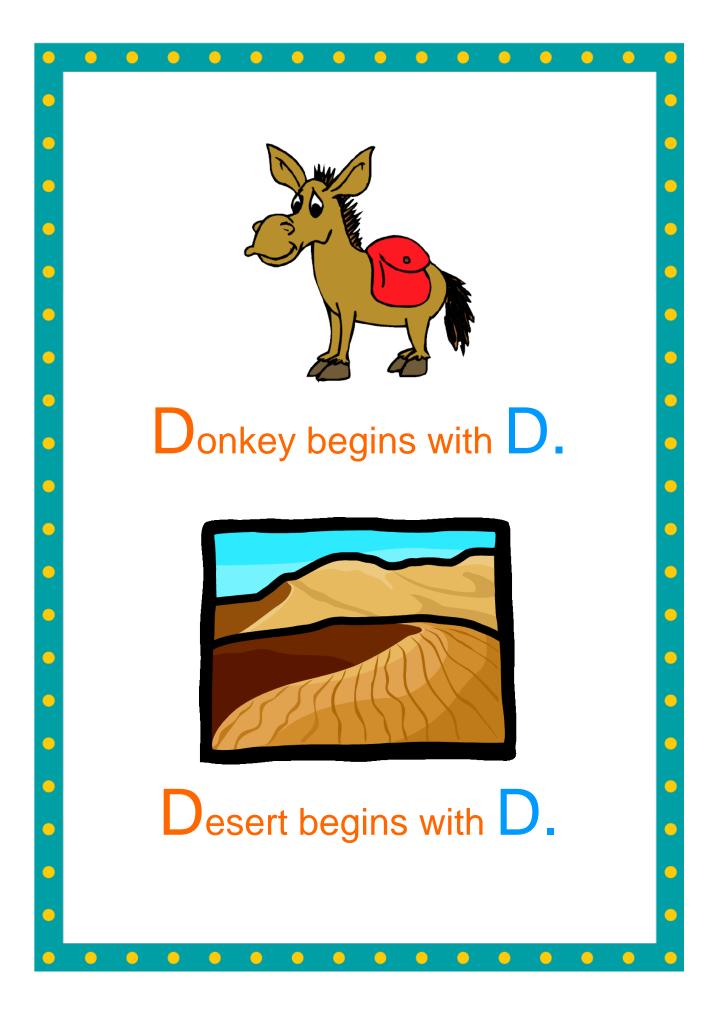

the centre of a piece of poster-size cardboard. (You may need to cut the title to a smaller size to fit everything on your poster).
- **★** Cut all pictures and captions and paste them around the title.
- **Present to class!** (Your child's teacher will assist with reading if needed).

### Suggestion 3: Do-it-Yourself Book

- **★** Print page 2 of this document.
- **★** Add your child's name to the space provided on the title page.
- ★ Print 4 copies of page 7 (ie. the framed, blank book page ready for your child's own drawings and labels).
- ★ Draw and label 2 items per page.
- ★ Staple all pages of your child's book down the left hand side OR attach one staple to the top left hand corner of the book.
- **Present to class!** (Your child's teacher will assist with reading if needed).











| • | • | • | • | • | • | • | • | • | • | • | • | • | • | • | • |
|---|---|---|---|---|---|---|---|---|---|---|---|---|---|---|---|
| • |   |   |   |   |   |   |   |   |   |   |   |   |   |   | • |
| • |   |   |   |   |   |   |   |   |   |   |   |   |   |   | • |
| • |   |   |   |   |   |   |   |   |   |   |   |   |   |   | • |
| • |   |   |   |   |   |   |   |   |   |   |   |   |   |   | • |
| • |   |   |   |   |   |   |   |   |   |   |   |   |   |   | • |
| • |   |   |   |   |   |   |   |   |   |   |   |   |   |   | • |
| • |   |   |   |   |   |   |   |   |   |   |   |   |   |   | • |
| • |   |   |   |   |   |   |   |   |   |   |   |   |   |   | • |
| • |   |   |   |   |   |   |   |   |   |   |   |   |   |   | • |
| • |   |   |   |   |   |   |   |   |   |   |   |   |   |   | • |
|