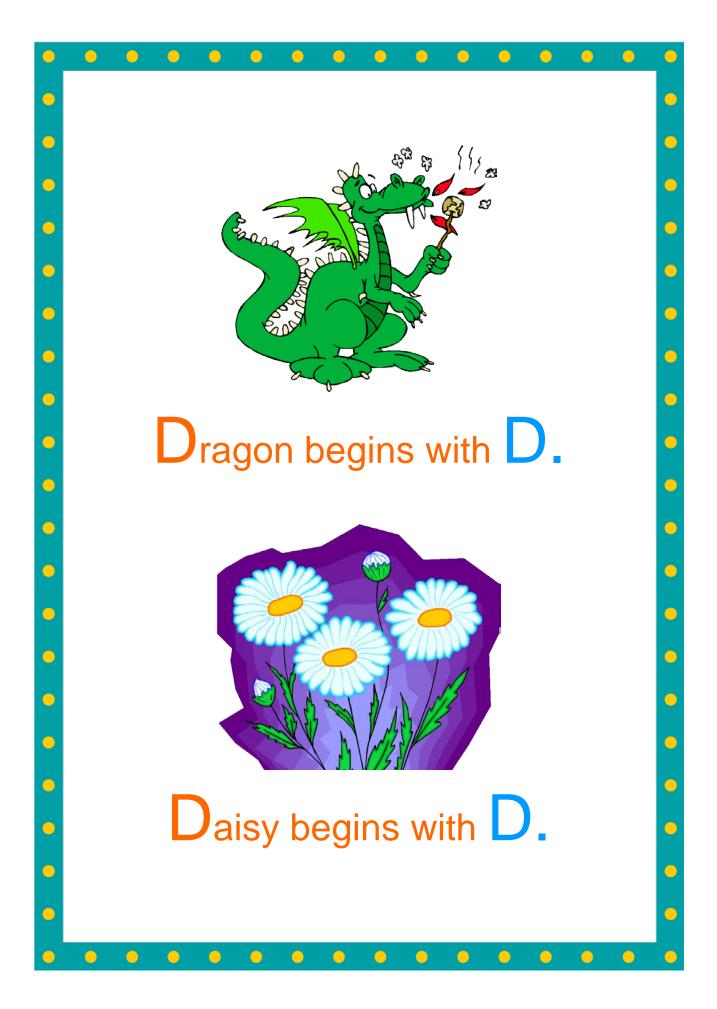

e centre of a piece of poster-size cardboard. (You may need to cut the title to a smaller size to fit everything on your poster).
- **★** Cut all pictures and captions and paste them around the title.
- **Present to class!** (Your child's teacher will assist with reading if needed).

### Suggestion 3: Do-it-Yourself Book

- **★** Print page 2 of this document.
- **★** Add your child's name to the space provided on the title page.
- ★ Print 4 copies of page 7 (ie. the framed, blank book page ready for your child's own drawings and labels).
- ★ Draw and label 2 items per page.
- ★ Staple all pages of your child's book down the left hand side OR attach one staple to the top left hand corner of the book.
- **Present to class!** (Your child's teacher will assist with reading if needed).











| • | • | • | • | • | • | • | • | • | • | • | • | • | • | • | • |
|---|---|---|---|---|---|---|---|---|---|---|---|---|---|---|---|
| • |   |   |   |   |   |   |   |   |   |   |   |   |   |   | • |
| • |   |   |   |   |   |   |   |   |   |   |   |   |   |   | • |
| • |   |   |   |   |   |   |   |   |   |   |   |   |   |   | • |
| • |   |   |   |   |   |   |   |   |   |   |   |   |   |   | • |
| • |   |   |   |   |   |   |   |   |   |   |   |   |   |   | • |
| • |   |   |   |   |   |   |   |   |   |   |   |   |   |   | • |
| • |   |   |   |   |   |   |   |   |   |   |   |   |   |   | • |
| • |   |   |   |   |   |   |   |   |   |   |   |   |   |   | • |
| • |   |   |   |   |   |   |   |   |   |   |   |   |   |   | • |
| • |   |   |   |   |   |   |   |   |   |   |   |   |   |   | • |
| •