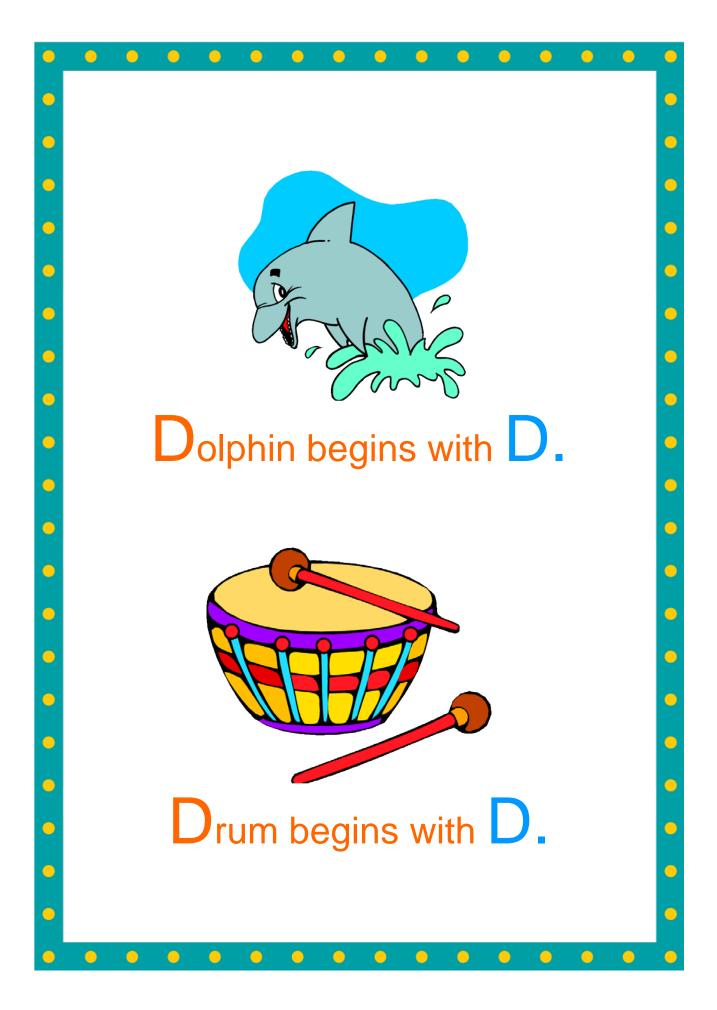

o the centre of a piece of poster-size cardboard. (You may need to cut the title to a smaller size to fit everything on your poster).
- **★** Cut all pictures and captions and paste them around the title.
- **Present to class!** (Your child's teacher will assist with reading if needed).

### Suggestion 3: Do-it-Yourself Book

- **★** Print page 2 of this document.
- **★** Add your child's name to the space provided on the title page.
- ★ Print 4 copies of page 7 (ie. the framed, blank book page ready for your child's own drawings and labels).
- ★ Draw and label 2 items per page.
- ★ Staple all pages of your child's book down the left hand side OR attach one staple to the top left hand corner of the book.
- **Present to class!** (Your child's teacher will assist with reading if needed).











| • | • | • | • | • | • | • | • | • | • | • | • | • | • | • | • |
|---|---|---|---|---|---|---|---|---|---|---|---|---|---|---|---|
| • |   |   |   |   |   |   |   |   |   |   |   |   |   |   | • |
| • |   |   |   |   |   |   |   |   |   |   |   |   |   |   | • |
| • |   |   |   |   |   |   |   |   |   |   |   |   |   |   | • |
| • |   |   |   |   |   |   |   |   |   |   |   |   |   |   | • |
| • |   |   |   |   |   |   |   |   |   |   |   |   |   |   | • |
| • |   |   |   |   |   |   |   |   |   |   |   |   |   |   | • |
| • |   |   |   |   |   |   |   |   |   |   |   |   |   |   | • |
| • |   |   |   |   |   |   |   |   |   |   |   |   |   |   | • |
| • |   |   |   |   |   |   |   |   |   |   |   |   |   |   | • |
| • |   |   |   |   |   |   |   |   |   |   |   |   |   |   | • |