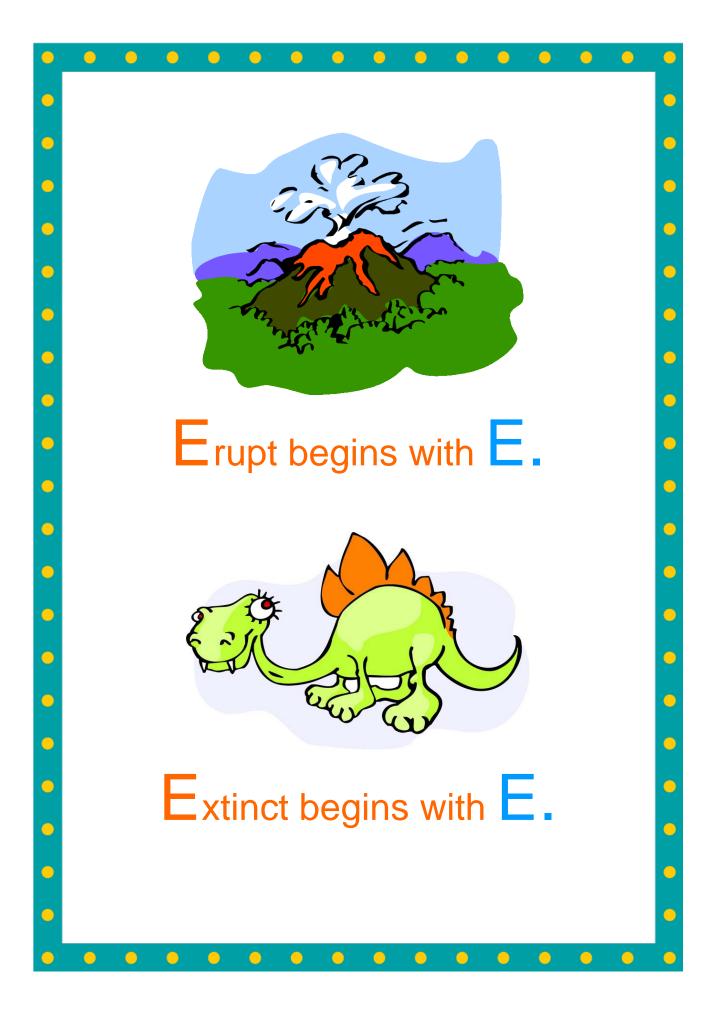

centre of a piece of poster-size cardboard. (You may need to cut the title to a smaller size to fit everything on your poster).
- **★** Cut all pictures and captions and paste them around the title.
- **Present to class!** (Your child's teacher will assist with reading if needed).

### Suggestion 3: Do-it-Yourself Book

- **★** Print page 2 of this document.
- **★** Add your child's name to the space provided on the title page.
- ★ Print 4 copies of page 7 (ie. the framed, blank book page ready for your child's own drawings and labels).
- ★ Draw and label 2 items per page.
- ★ Staple all pages of your child's book down the left hand side OR attach one staple to the top left hand corner of the book.
- **Present to class!** (Your child's teacher will assist with reading if needed).











| • | • | • | • | • | • | • | • | • | • | • | • | • | • | • | • |
|---|---|---|---|---|---|---|---|---|---|---|---|---|---|---|---|
| • |   |   |   |   |   |   |   |   |   |   |   |   |   |   | • |
| • |   |   |   |   |   |   |   |   |   |   |   |   |   |   | • |
| • |   |   |   |   |   |   |   |   |   |   |   |   |   |   | • |
| • |   |   |   |   |   |   |   |   |   |   |   |   |   |   | • |
| • |   |   |   |   |   |   |   |   |   |   |   |   |   |   | • |
| • |   |   |   |   |   |   |   |   |   |   |   |   |   |   | • |
| • |   |   |   |   |   |   |   |   |   |   |   |   |   |   | • |
| • |   |   |   |   |   |   |   |   |   |   |   |   |   |   | • |
| • |   |   |   |   |   |   |   |   |   |   |   |   |   |   | • |
| • |   |   |   |   |   |   |   |   |   |   |   |   |   |   | • |
| • |