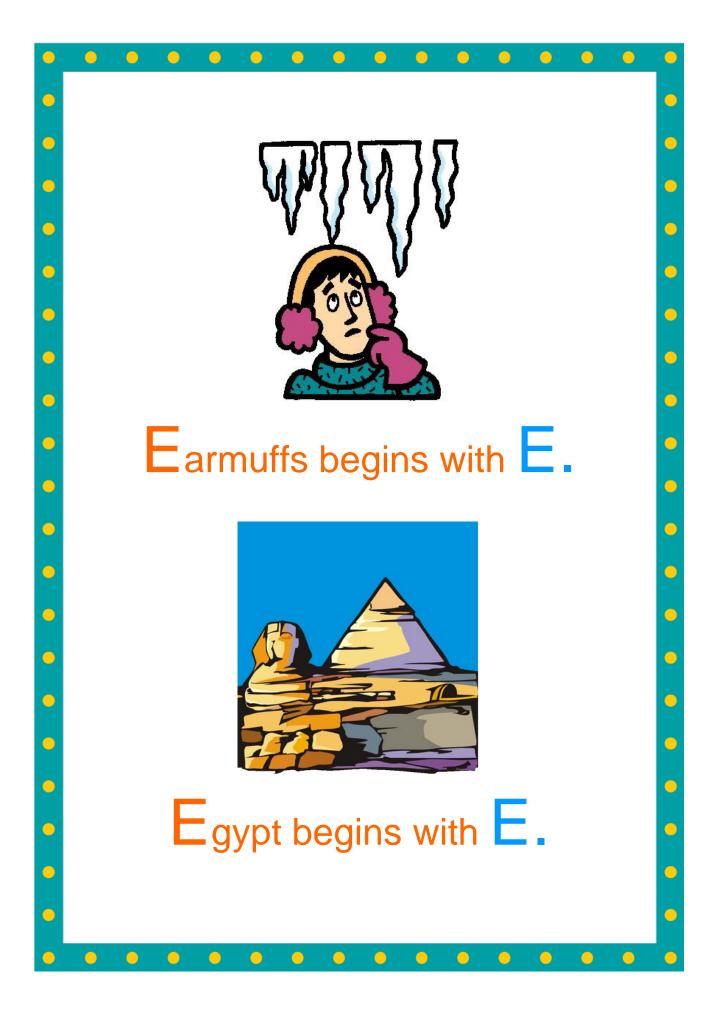

e centre of a piece of poster-size cardboard. (You may need to cut the title to a smaller size to fit everything on your poster).
- **★** Cut all pictures and captions and paste them around the title.
- **Present to class!** (Your child's teacher will assist with reading if needed).

### Suggestion 3: Do-it-Yourself Book

- **★** Print page 2 of this document.
- **★** Add your child's name to the space provided on the title page.
- ★ Print 4 copies of page 7 (ie. the framed, blank book page ready for your child's own drawings and labels).
- ★ Draw and label 2 items per page.
- ★ Staple all pages of your child's book down the left hand side OR attach one staple to the top left hand corner of the book.
- **Present to class!** (Your child's teacher will assist with reading if needed).











| • | • | • | • | • | • | • | • | • | • | • | • | • | • | • | • |
|---|---|---|---|---|---|---|---|---|---|---|---|---|---|---|---|
| • |   |   |   |   |   |   |   |   |   |   |   |   |   |   | • |
| • |   |   |   |   |   |   |   |   |   |   |   |   |   |   | • |
| • |   |   |   |   |   |   |   |   |   |   |   |   |   |   | • |
| • |   |   |   |   |   |   |   |   |   |   |   |   |   |   | • |
| • |   |   |   |   |   |   |   |   |   |   |   |   |   |   | • |
| • |   |   |   |   |   |   |   |   |   |   |   |   |   |   | • |
| • |   |   |   |   |   |   |   |   |   |   |   |   |   |   | • |
| • |   |   |   |   |   |   |   |   |   |   |   |   |   |   | • |
| • |   |   |   |   |   |   |   |   |   |   |   |   |   |   | • |
| • |   |   |   |   |   |   |   |   |   |   |   |   |   |   | • |
| •