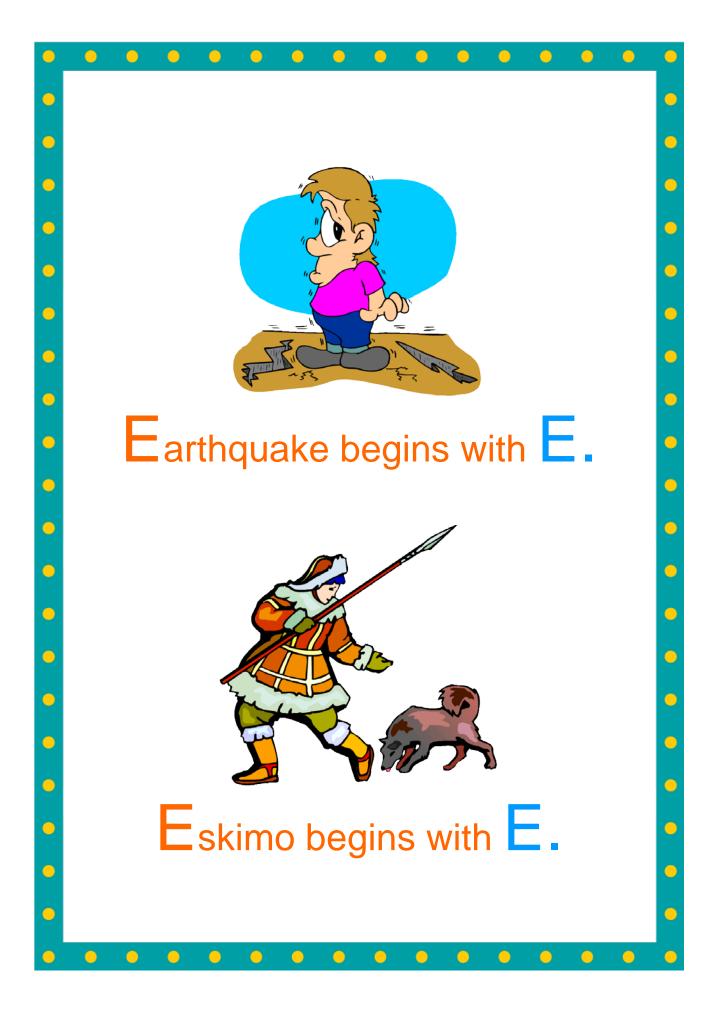

o the centre of a piece of poster-size cardboard. (You may need to cut the title to a smaller size to fit everything on your poster).
- **★** Cut all pictures and captions and paste them around the title.
- **Present to class!** (Your child's teacher will assist with reading if needed).

### Suggestion 3: Do-it-Yourself Book

- **★** Print page 2 of this document.
- **★** Add your child's name to the space provided on the title page.
- ★ Print 4 copies of page 7 (ie. the framed, blank book page ready for your child's own drawings and labels).
- ★ Draw and label 2 items per page.
- ★ Staple all pages of your child's book down the left hand side OR attach one staple to the top left hand corner of the book.
- **Present to class!** (Your child's teacher will assist with reading if needed).











| • | • | • | • | • | • | • | • | • | • | • | • | • | • | • | • |
|---|---|---|---|---|---|---|---|---|---|---|---|---|---|---|---|
| • |   |   |   |   |   |   |   |   |   |   |   |   |   |   | • |
| • |   |   |   |   |   |   |   |   |   |   |   |   |   |   | • |
| • |   |   |   |   |   |   |   |   |   |   |   |   |   |   | • |
| • |   |   |   |   |   |   |   |   |   |   |   |   |   |   | • |
| • |   |   |   |   |   |   |   |   |   |   |   |   |   |   | • |
| • |   |   |   |   |   |   |   |   |   |   |   |   |   |   | • |
| • |   |   |   |   |   |   |   |   |   |   |   |   |   |   | • |
| • |   |   |   |   |   |   |   |   |   |   |   |   |   |   | • |
| • |   |   |   |   |   |   |   |   |   |   |   |   |   |   | • |
| • |   |   |   |   |   |   |   |   |   |   |   |   |   |   | • |