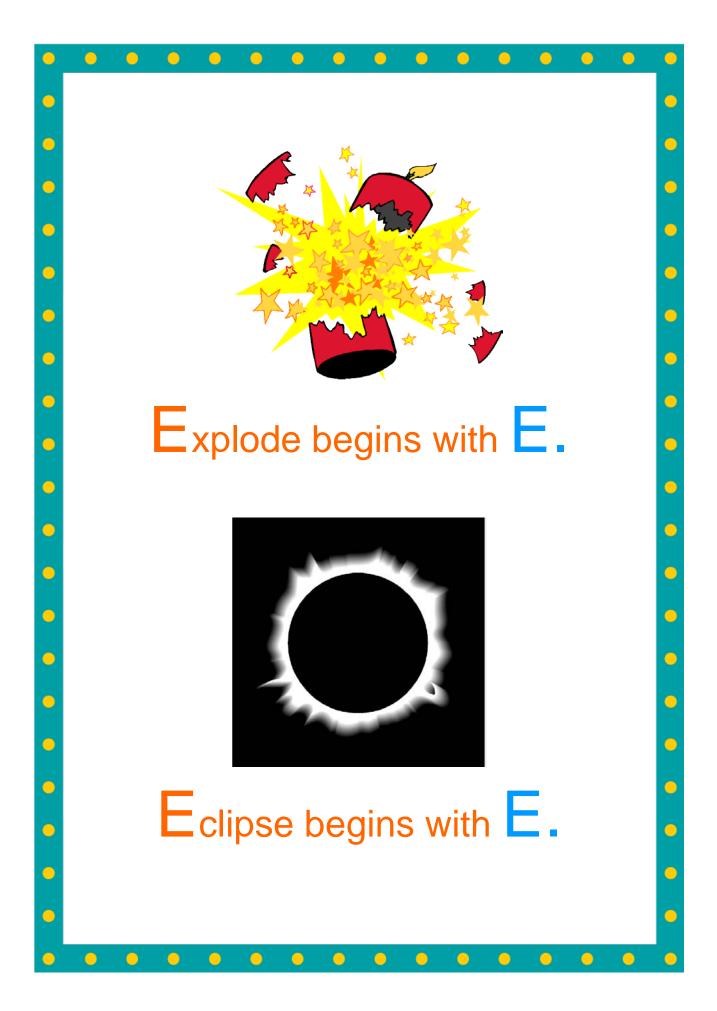

the centre of a piece of poster-size cardboard. (You may need to cut the title to a smaller size to fit everything on your poster).
- **★** Cut all pictures and captions and paste them around the title.
- **Present to class!** (Your child's teacher will assist with reading if needed).

### Suggestion 3: Do-it-Yourself Book

- **★** Print page 2 of this document.
- **★** Add your child's name to the space provided on the title page.
- ★ Print 4 copies of page 7 (ie. the framed, blank book page ready for your child's own drawings and labels).
- ★ Draw and label 2 items per page.
- ★ Staple all pages of your child's book down the left hand side OR attach one staple to the top left hand corner of the book.
- **Present to class!** (Your child's teacher will assist with reading if needed).











| • | • | • | • | • | • | • | • | • | • | • | • | • | • | • | • |
|---|---|---|---|---|---|---|---|---|---|---|---|---|---|---|---|
| • |   |   |   |   |   |   |   |   |   |   |   |   |   |   | • |
| • |   |   |   |   |   |   |   |   |   |   |   |   |   |   | • |
| • |   |   |   |   |   |   |   |   |   |   |   |   |   |   | • |
| • |   |   |   |   |   |   |   |   |   |   |   |   |   |   | • |
| • |   |   |   |   |   |   |   |   |   |   |   |   |   |   | • |
| • |   |   |   |   |   |   |   |   |   |   |   |   |   |   | • |
| • |   |   |   |   |   |   |   |   |   |   |   |   |   |   | • |
| • |   |   |   |   |   |   |   |   |   |   |   |   |   |   | • |
| • |   |   |   |   |   |   |   |   |   |   |   |   |   |   | • |
| • |   |   |   |   |   |   |   |   |   |   |   |   |   |   | • |
|