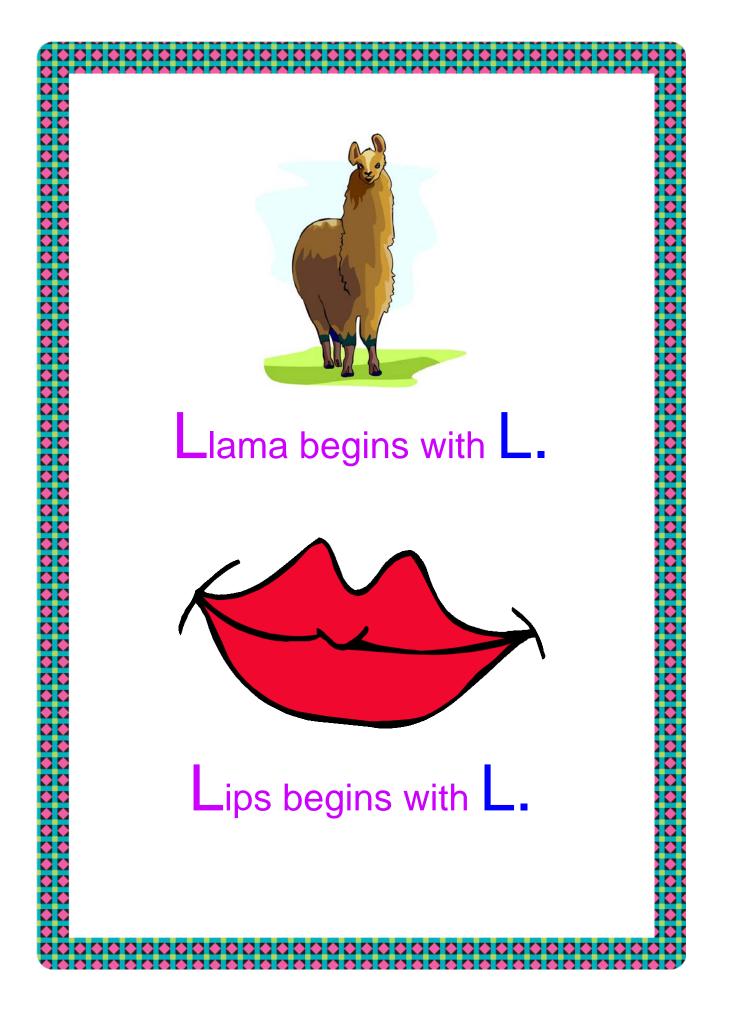

ay need to cut the title to a smaller size to fit everything on your poster).
- **★** Cut all pictures and captions and paste them around the title.
- **Present to class!** (Your child's teacher will assist with reading if needed).

### Suggestion 3: Do-it-Yourself Book

- **★** Print page 2 of this document.
- **★** Add your child's name to the space provided on the title page.
- Print 4 copies of page 7 (ie. the framed, blank book page ready for your child's own drawings and labels).
- ★ Draw and label 2 items per page.
- ★ Staple all pages of your child's book down the left hand side OR attach one staple to the top left hand corner of the book.
- **Present to class!** (Your child's teacher will assist with reading if needed).





©Showandtellideas.com.au



©Showandtellideas.com.au





| 000000000000000000000000000000000000000 |  |
|-----------------------------------------|--|
| 000000000000000000000000000000000000000 |  |
|                                         |  |
|                                         |  |
|                                         |  |
|                                         |  |
|                                         |  |
|                                         |  |
|                                         |  |
|                                         |  |
|                                         |  |
|                                         |  |
|                                         |  |
|                                         |  |
|                                         |  |
|                                         |  |