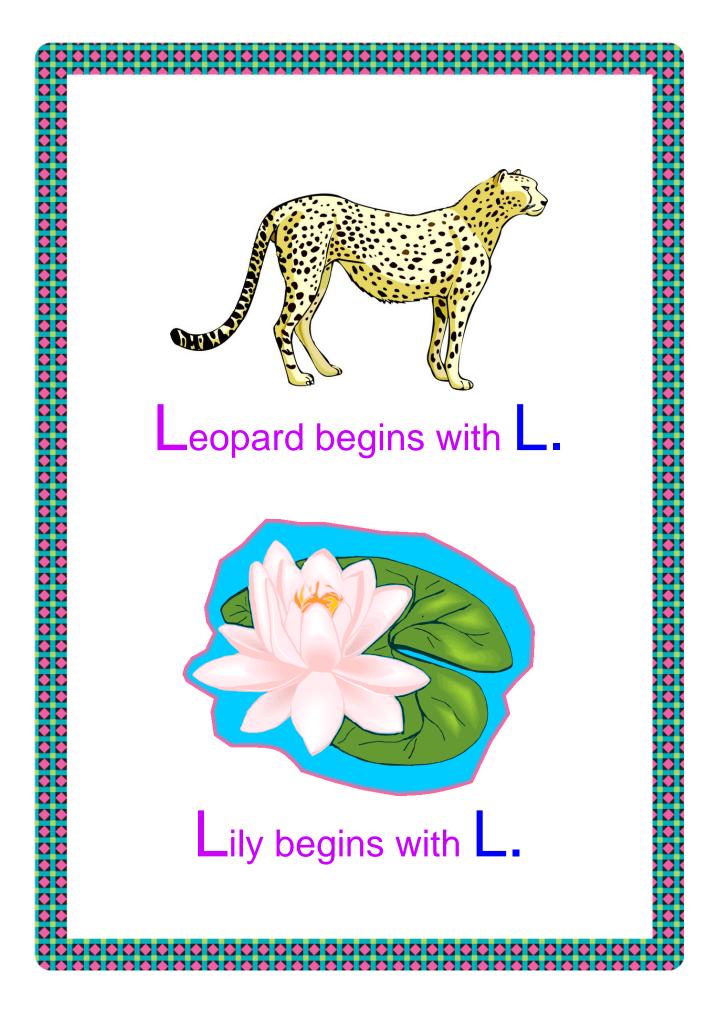

nto the centre of a piece of poster-size cardboard. (You may need to cut the title to a smaller size to fit everything on your poster).
- **★** Cut all pictures and captions and paste them around the title.
- **Present to class!** (Your child's teacher will assist with reading if needed).

### Suggestion 3: Do-it-Yourself Book

- **★** Print page 2 of this document.
- **★** Add your child's name to the space provided on the title page.
- Print 4 copies of page 7 (ie. the framed, blank book page ready for your child's own drawings and labels).
- ★ Draw and label 2 items per page.
- ★ Staple all pages of your child's book down the left hand side OR attach one staple to the top left hand corner of the book.
- **Present to class!** (Your child's teacher will assist with reading if needed).





©Showandtellideas.com.au



©Showandtellideas.com.au





| 000000000000000000000000000000000000000 |  |
|-----------------------------------------|--|
| 000000000000000000000000000000000000000 |  |
|                                         |  |
|                                         |  |
|                                         |  |
|                                         |  |
|                                         |  |
|                                         |  |
|                                         |  |
|                                         |  |
|                                         |  |
|                                         |  |
|                                         |  |
|                                         |  |
|