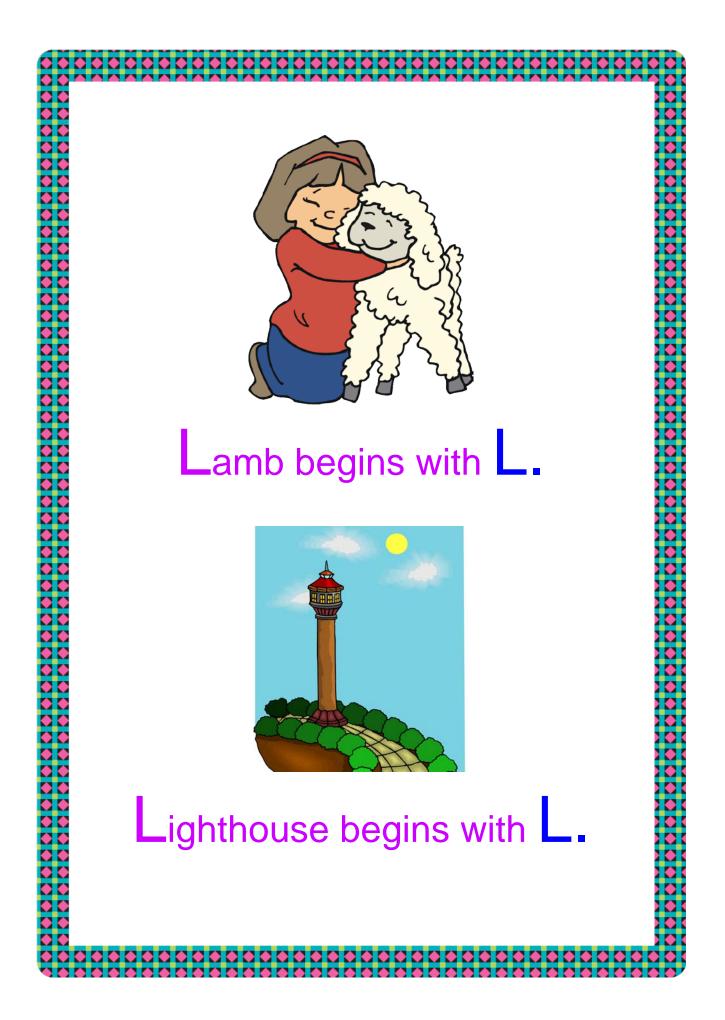

poster-size cardboard. (You may need to cut the title to a smaller size to fit everything on your poster).
- **★** Cut all pictures and captions and paste them around the title.
- **Present to class!** (Your child's teacher will assist with reading if needed).

### Suggestion 3: Do-it-Yourself Book

- **★** Print page 2 of this document.
- **★** Add your child's name to the space provided on the title page.
- Print 4 copies of page 7 (ie. the framed, blank book page ready for your child's own drawings and labels).
- ★ Draw and label 2 items per page.
- ★ Staple all pages of your child's book down the left hand side OR attach one staple to the top left hand corner of the book.
- **Present to class!** (Your child's teacher will assist with reading if needed).





©Showandtellideas.com.au



©Showandtellideas.com.au





| 000000000000000000000000000000000000000 |  |
|-----------------------------------------|--|
| 000000000000000000000000000000000000000 |  |
|                                         |  |
|                                         |  |
|                                         |  |
|                                         |  |
|                                         |  |
|                                         |  |
|                                         |  |
|                                         |  |
|                                         |  |
|                                         |  |
|                                         |  |
|                                         |  |
|                                         |  |
|