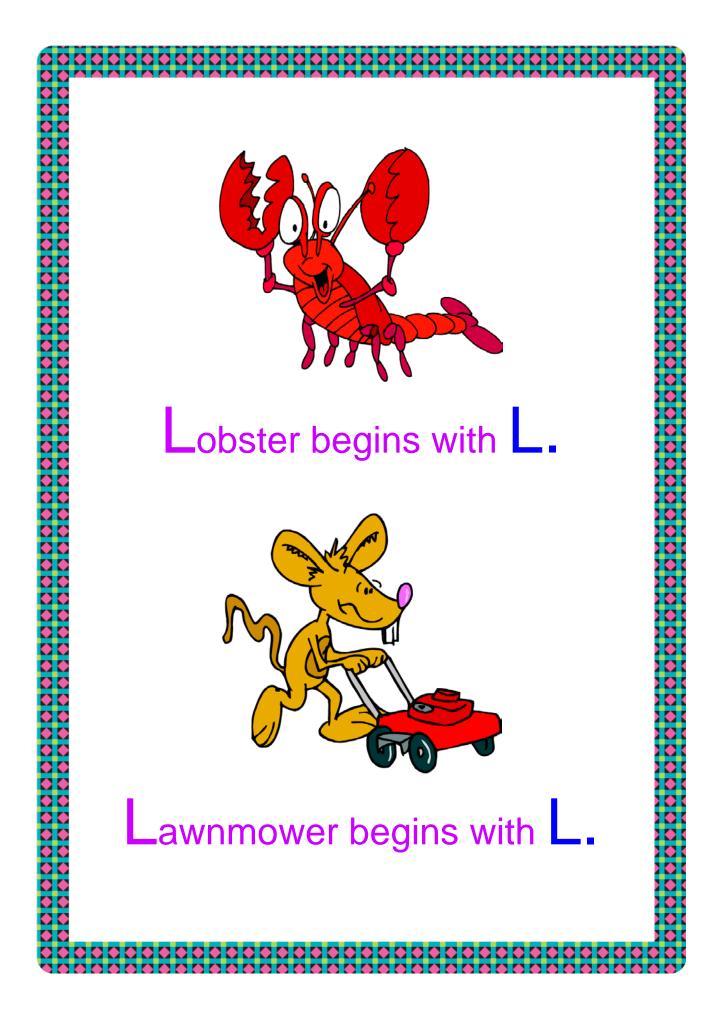

may need to cut the title to a smaller size to fit everything on your poster).
- **★** Cut all pictures and captions and paste them around the title.
- **Present to class!** (Your child's teacher will assist with reading if needed).

### Suggestion 3: Do-it-Yourself Book

- **★** Print page 2 of this document.
- **★** Add your child's name to the space provided on the title page.
- Print 4 copies of page 7 (ie. the framed, blank book page ready for your child's own drawings and labels).
- ★ Draw and label 2 items per page.
- ★ Staple all pages of your child's book down the left hand side OR attach one staple to the top left hand corner of the book.
- **Present to class!** (Your child's teacher will assist with reading if needed).





©Showandtellideas.com.au



©Showandtellideas.com.au





| 000000000000000000000000000000000000000 |  |
|-----------------------------------------|--|
| 000000000000000000000000000000000000000 |  |
|                                         |  |
|                                         |  |
|                                         |  |
|                                         |  |
|                                         |  |
|                                         |  |
|                                         |  |
|                                         |  |
|                                         |  |
|                                         |  |
|                                         |  |
|                                         |  |
|                                         |  |
|                                         |