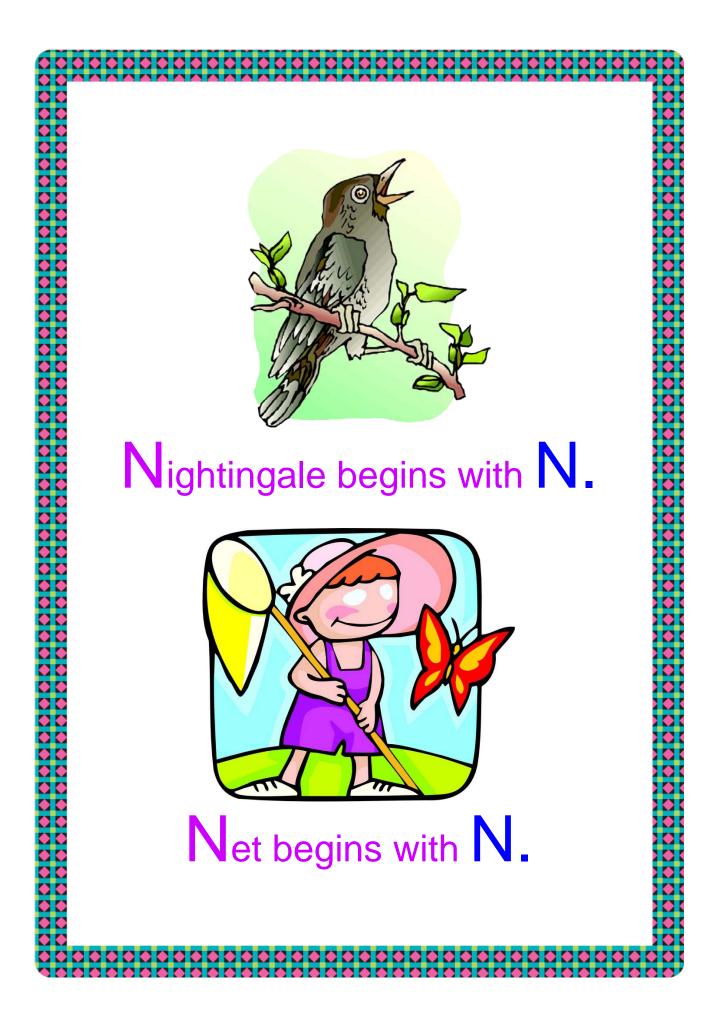

the centre of a piece of poster-size cardboard. (You may need to cut the title to a smaller size to fit everything on your poster).
- **★** Cut all pictures and captions and paste them around the title.
- **Present to class!** (Your child's teacher will assist with reading if needed).

### Suggestion 3: Do-it-Yourself Book

- **★** Print page 2 of this document.
- **★** Add your child's name to the space provided on the title page.
- Print 4 copies of page 7 (ie. the framed, blank book page ready for your child's own drawings and labels).
- **★** Draw and label 2 items per page.
- ★ Staple all pages of your child's book down the left hand side OR attach one staple to the top left hand corner of the book.
- **Present to class!** (Your child's teacher will assist with reading if needed).







©Showandtellideas.com.au



©Showandtellideas.com.au



©Showandtellideas.com.au

| 000000000000000000000000000000000000000 |  |
|-----------------------------------------|--|
| 000000000000000000000000000000000000000 |  |
|                                         |  |
|                                         |  |
|                                         |  |
|                                         |  |
|                                         |  |
|                                         |  |
|                                         |  |
|                                         |  |
|                                         |  |
|                                         |  |
|                                         |  |
|                                         |  |
|