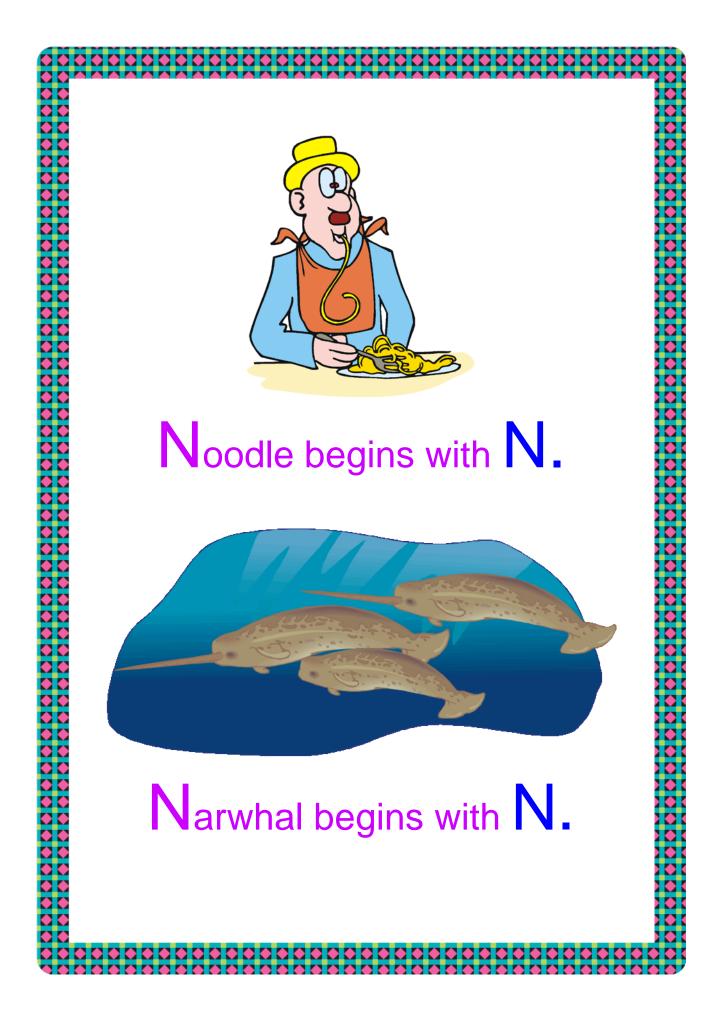

eed to cut the title to a smaller size to fit everything on your poster).
- **★** Cut all pictures and captions and paste them around the title.
- **Present to class!** (Your child's teacher will assist with reading if needed).

### Suggestion 3: Do-it-Yourself Book

- **★** Print page 2 of this document.
- **★** Add your child's name to the space provided on the title page.
- Print 4 copies of page 7 (ie. the framed, blank book page ready for your child's own drawings and labels).
- **★** Draw and label 2 items per page.
- ★ Staple all pages of your child's book down the left hand side OR attach one staple to the top left hand corner of the book.
- **Present to class!** (Your child's teacher will assist with reading if needed).







©Showandtellideas.com.au



©Showandtellideas.com.au



©Showandtellideas.com.au

| 000000000000000000000000000000000000000 |  |
|-----------------------------------------|--|
| 000000000000000000000000000000000000000 |  |
|                                         |  |
|                                         |  |
|                                         |  |
|                                         |  |
|                                         |  |
|                                         |  |
|                                         |  |
|                                         |  |
|                                         |  |
|                                         |  |
|                                         |  |
|                                         |  |
|                                         |  |
|