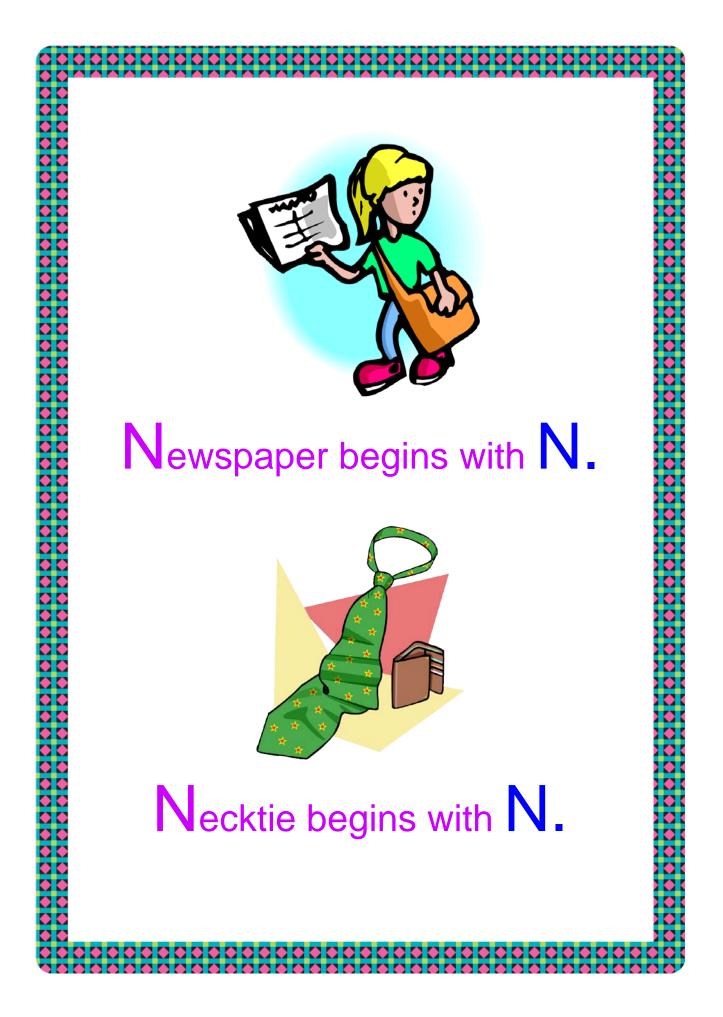

r-size cardboard. (You may need to cut the title to a smaller size to fit everything on your poster).
- **★** Cut all pictures and captions and paste them around the title.
- **Present to class!** (Your child's teacher will assist with reading if needed).

### Suggestion 3: Do-it-Yourself Book

- **★** Print page 2 of this document.
- **★** Add your child's name to the space provided on the title page.
- Print 4 copies of page 7 (ie. the framed, blank book page ready for your child's own drawings and labels).
- **★** Draw and label 2 items per page.
- ★ Staple all pages of your child's book down the left hand side OR attach one staple to the top left hand corner of the book.
- **Present to class!** (Your child's teacher will assist with reading if needed).







©Showandtellideas.com.au



©Showandtellideas.com.au



©Showandtellideas.com.au

| 000000000000000000000000000000000000000 |  |
|-----------------------------------------|--|
| 000000000000000000000000000000000000000 |  |
|                                         |  |
|                                         |  |
|                                         |  |
|                                         |  |
|                                         |  |
|                                         |  |
|                                         |  |
|                                         |  |
|                                         |  |
|                                         |  |
|                                         |  |
|                                         |  |
|