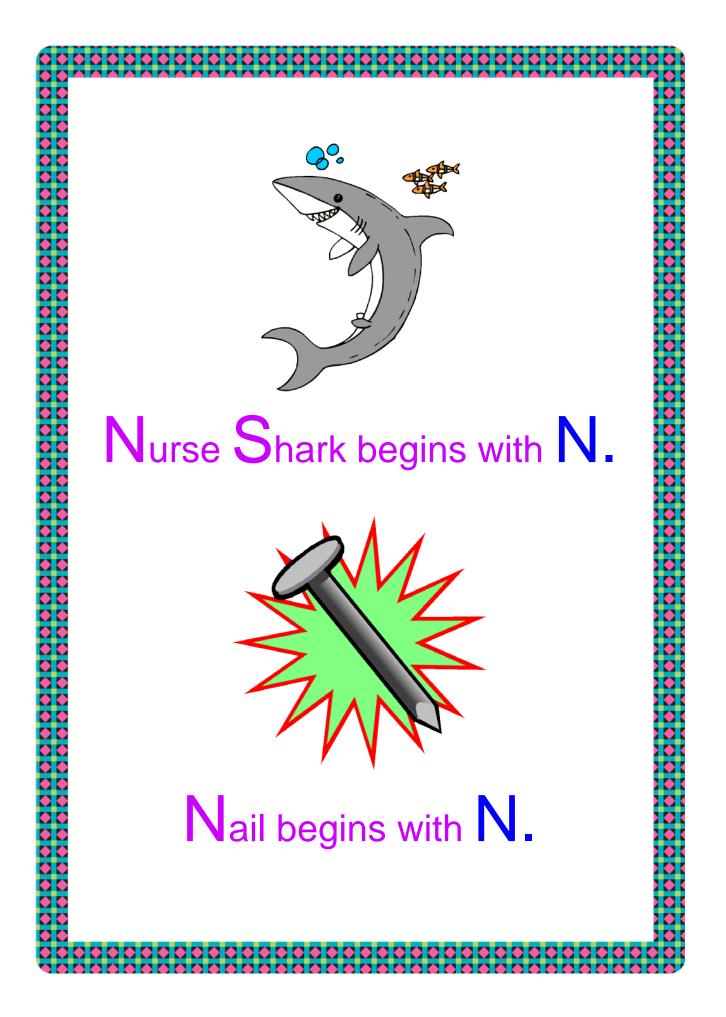

e centre of a piece of poster-size cardboard. (You may need to cut the title to a smaller size to fit everything on your poster).
- **★** Cut all pictures and captions and paste them around the title.
- **Present to class!** (Your child's teacher will assist with reading if needed).

### Suggestion 3: Do-it-Yourself Book

- **★** Print page 2 of this document.
- **★** Add your child's name to the space provided on the title page.
- Print 4 copies of page 7 (ie. the framed, blank book page ready for your child's own drawings and labels).
- **★** Draw and label 2 items per page.
- ★ Staple all pages of your child's book down the left hand side OR attach one staple to the top left hand corner of the book.
- **Present to class!** (Your child's teacher will assist with reading if needed).







©Showandtellideas.com.au



©Showandtellideas.com.au



©Showandtellideas.com.au

| 000000000000000000000000000000000000000 |  |
|-----------------------------------------|--|
| 000000000000000000000000000000000000000 |  |
|                                         |  |
|                                         |  |
|                                         |  |
|                                         |  |
|                                         |  |
|                                         |  |
|                                         |  |
|                                         |  |
|                                         |  |
|                                         |  |
|                                         |  |
|                                         |  |
|