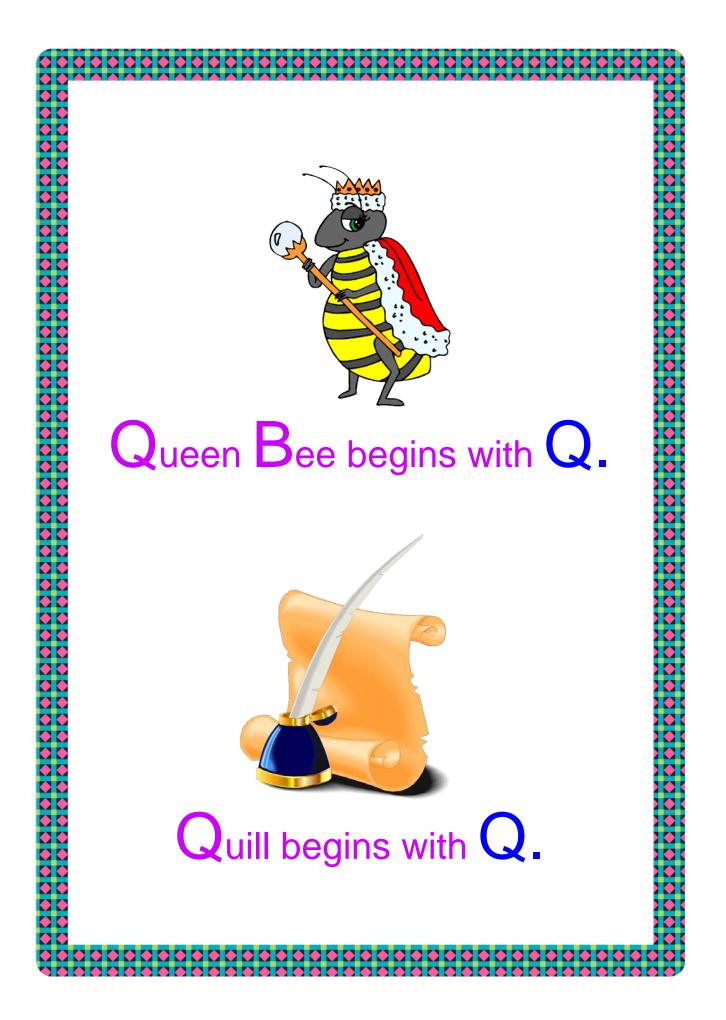

he centre of a piece of poster-size cardboard. (You may need to cut the title to a smaller size to fit everything on your poster).
- **★** Cut all pictures and captions and paste them around the title.
- **Present to class!** (Your child's teacher will assist with reading if needed).

#### Suggestion 3: Do-it-Yourself Book

- **★** Print page 2 of this document.
- **★** Add your child's name to the space provided on the title page.
- Print 4 copies of page 7 (ie. the framed, blank book page ready for your child's own drawings and labels).
- **★** Draw and label 2 items per page.
- ★ Staple all pages of your child's book down the left hand side OR attach one staple to the top left hand corner of the book.
- **Present to class!** (Your child's teacher will assist with reading if needed).





©Showandtellideas.com.au



©Showandtellideas.com.au



©Showandtellideas.com.au



| 000000000000000000000000000000000000000 |  |
|-----------------------------------------|--|
| 000000000000000000000000000000000000000 |  |
|                                         |  |
|                                         |  |
|                                         |  |
|                                         |  |
|                                         |  |
|                                         |  |
|                                         |  |
|                                         |  |
|                                         |  |
|                                         |  |
|                                         |  |
|                                         |  |
|