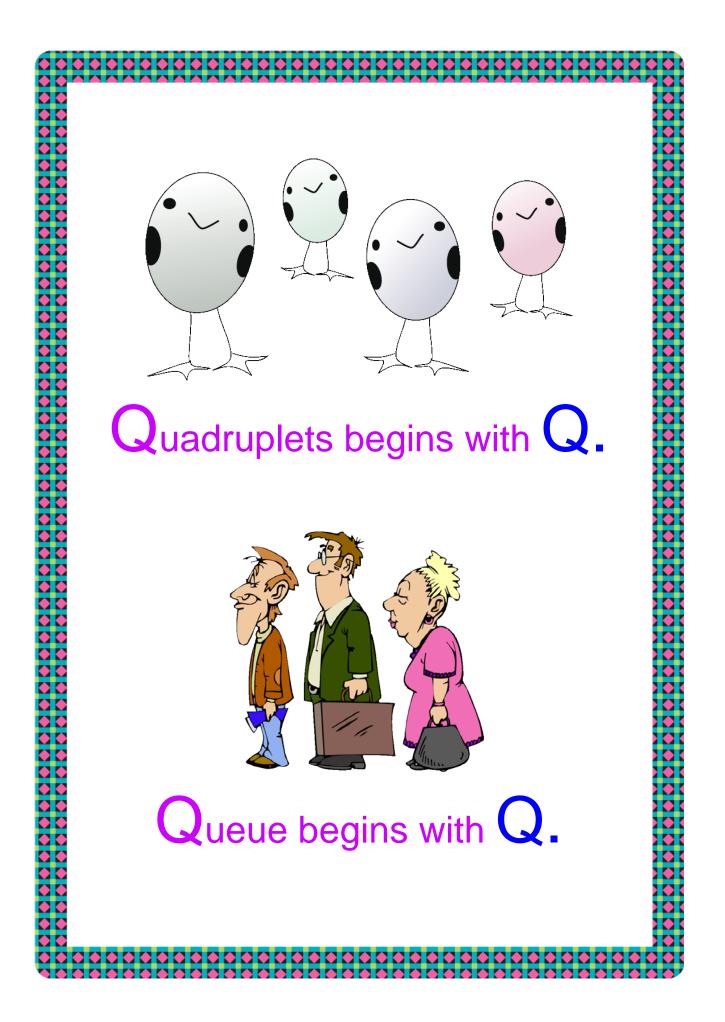

need to cut the title to a smaller size to fit everything on your poster).
- **★** Cut all pictures and captions and paste them around the title.
- **Present to class!** (Your child's teacher will assist with reading if needed).

#### Suggestion 3: Do-it-Yourself Book

- **★** Print page 2 of this document.
- **★** Add your child's name to the space provided on the title page.
- Print 4 copies of page 7 (ie. the framed, blank book page ready for your child's own drawings and labels).
- **★** Draw and label 2 items per page.
- ★ Staple all pages of your child's book down the left hand side OR attach one staple to the top left hand corner of the book.
- **Present to class!** (Your child's teacher will assist with reading if needed).





©Showandtellideas.com.au



©Showandtellideas.com.au



©Showandtellideas.com.au



| 000000000000000000000000000000000000000 |  |
|-----------------------------------------|--|
| 000000000000000000000000000000000000000 |  |
|                                         |  |
|                                         |  |
|                                         |  |
|                                         |  |
|                                         |  |
|                                         |  |
|                                         |  |
|                                         |  |
|                                         |  |
|                                         |  |
|                                         |  |
|                                         |  |
|                                         |  |
|