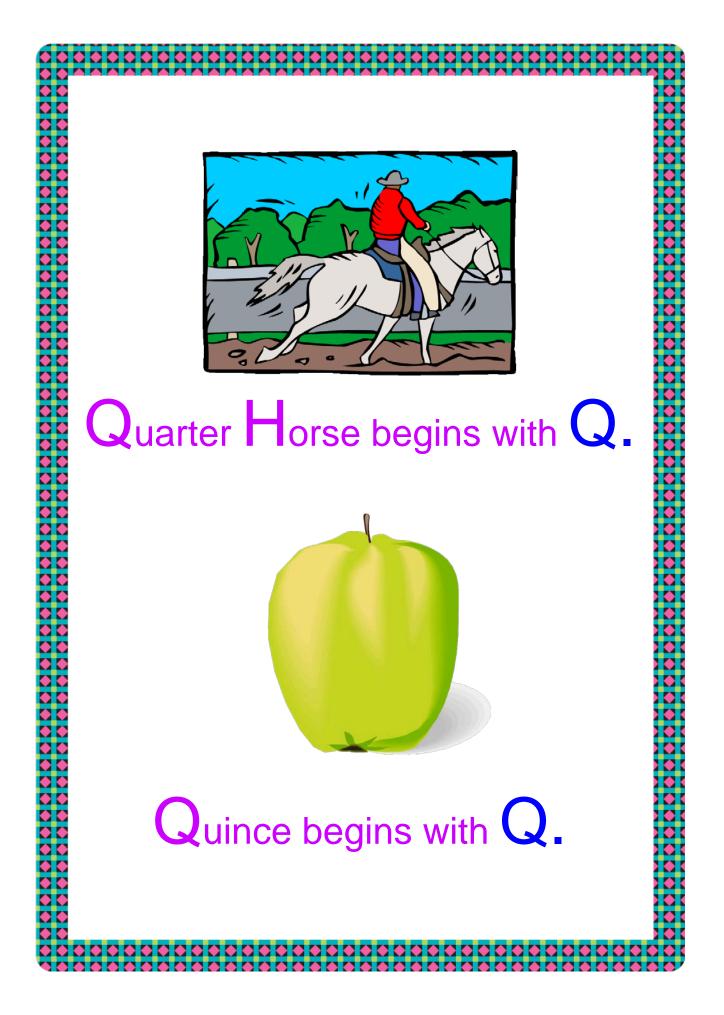

er-size cardboard. (You may need to cut the title to a smaller size to fit everything on your poster).
- **★** Cut all pictures and captions and paste them around the title.
- **Present to class!** (Your child's teacher will assist with reading if needed).

#### Suggestion 3: Do-it-Yourself Book

- **★** Print page 2 of this document.
- **★** Add your child's name to the space provided on the title page.
- Print 4 copies of page 7 (ie. the framed, blank book page ready for your child's own drawings and labels).
- **★** Draw and label 2 items per page.
- ★ Staple all pages of your child's book down the left hand side OR attach one staple to the top left hand corner of the book.
- **Present to class!** (Your child's teacher will assist with reading if needed).





©Showandtellideas.com.au



©Showandtellideas.com.au



©Showandtellideas.com.au



| 000000000000000000000000000000000000000 |  |
|-----------------------------------------|--|
| 000000000000000000000000000000000000000 |  |
|                                         |  |
|                                         |  |
|                                         |  |
|                                         |  |
|                                         |  |
|                                         |  |
|                                         |  |
|                                         |  |
|                                         |  |
|                                         |  |
|                                         |  |
|                                         |  |
|