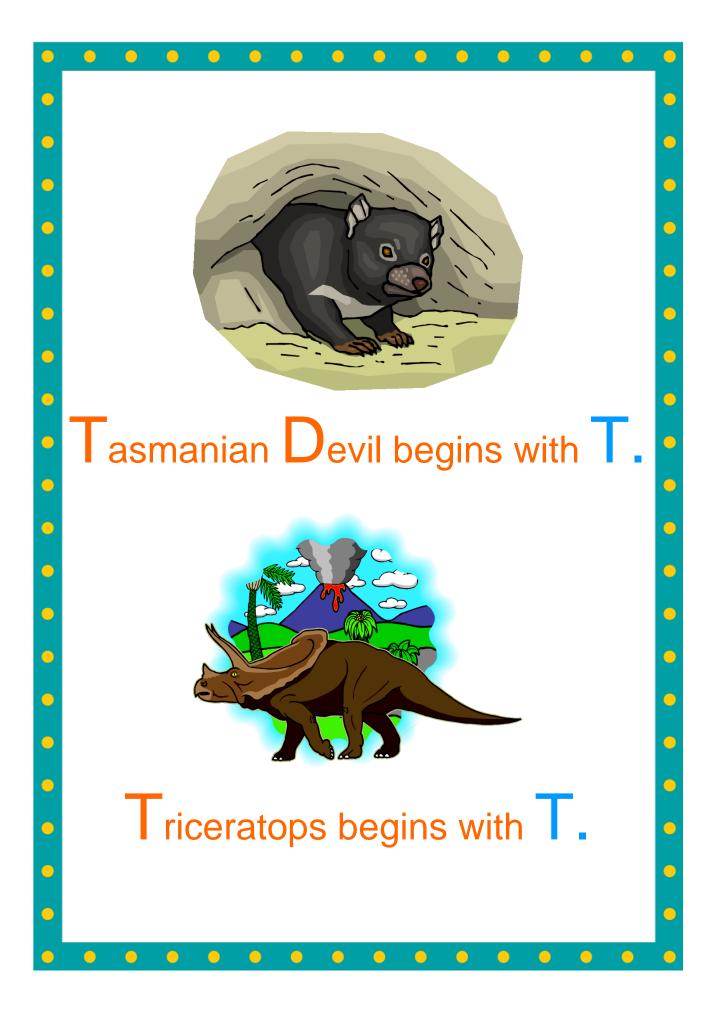

ntre of a piece of poster-size cardboard. (You may need to cut the title to a smaller size to fit everything on your poster).
- **★** Cut all pictures and captions and paste them around the title.
- **Present to class!** (Your child's teacher will assist with reading if needed).

### Suggestion 3: Do-it-Yourself Book

- **★** Print page 2 of this document.
- **★** Add your child's name to the space provided on the title page.
- Print 4 copies of page 7 (ie. the framed, blank book page ready for your child's own drawings and labels).
- **★** Draw and label 2 items per page.
- ★ Staple all pages of your child's book down the left hand side OR attach one staple to the top left hand corner of the book.
- **Present to class!** (Your child's teacher will assist with reading if needed).











| • | • | • | • | • | • | • | • | • | • | • | • | • | • | • | • |
|---|---|---|---|---|---|---|---|---|---|---|---|---|---|---|---|
| • |   |   |   |   |   |   |   |   |   |   |   |   |   |   | • |
| • |   |   |   |   |   |   |   |   |   |   |   |   |   |   | • |
| • |   |   |   |   |   |   |   |   |   |   |   |   |   |   | • |
| • |   |   |   |   |   |   |   |   |   |   |   |   |   |   | • |
| • |   |   |   |   |   |   |   |   |   |   |   |   |   |   | • |
| • |   |   |   |   |   |   |   |   |   |   |   |   |   |   | • |
| • |   |   |   |   |   |   |   |   |   |   |   |   |   |   | • |
| • |   |   |   |   |   |   |   |   |   |   |   |   |   |   | • |
| • |   |   |   |   |   |   |   |   |   |   |   |   |   |   | • |
| • |   |   |   |   |   |   |   |   |   |   |   |   |   |   | • |
| • |