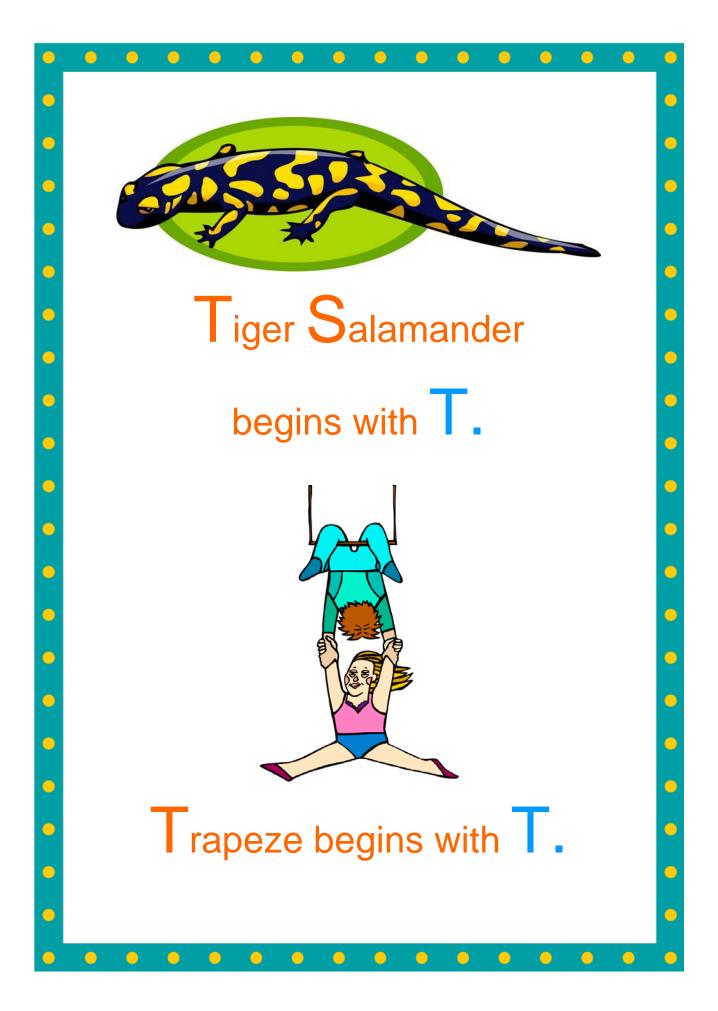

e centre of a piece of poster-size cardboard. (You may need to cut the title to a smaller size to fit everything on your poster).
- **★** Cut all pictures and captions and paste them around the title.
- **Present to class!** (Your child's teacher will assist with reading if needed).

### Suggestion 3: Do-it-Yourself Book

- **★** Print page 2 of this document.
- **★** Add your child's name to the space provided on the title page.
- Print 4 copies of page 7 (ie. the framed, blank book page ready for your child's own drawings and labels).
- **★** Draw and label 2 items per page.
- ★ Staple all pages of your child's book down the left hand side OR attach one staple to the top left hand corner of the book.
- **Present to class!** (Your child's teacher will assist with reading if needed).











| • | • | • | • | • | • | • | • | • | • | • | • | • | • | • | • |
|---|---|---|---|---|---|---|---|---|---|---|---|---|---|---|---|
| • |   |   |   |   |   |   |   |   |   |   |   |   |   |   | • |
| • |   |   |   |   |   |   |   |   |   |   |   |   |   |   | • |
| • |   |   |   |   |   |   |   |   |   |   |   |   |   |   | • |
| • |   |   |   |   |   |   |   |   |   |   |   |   |   |   | • |
| • |   |   |   |   |   |   |   |   |   |   |   |   |   |   | • |
| • |   |   |   |   |   |   |   |   |   |   |   |   |   |   | • |
| • |   |   |   |   |   |   |   |   |   |   |   |   |   |   | • |
| • |   |   |   |   |   |   |   |   |   |   |   |   |   |   | • |
| • |   |   |   |   |   |   |   |   |   |   |   |   |   |   | • |
| • |   |   |   |   |   |   |   |   |   |   |   |   |   |   | • |
|