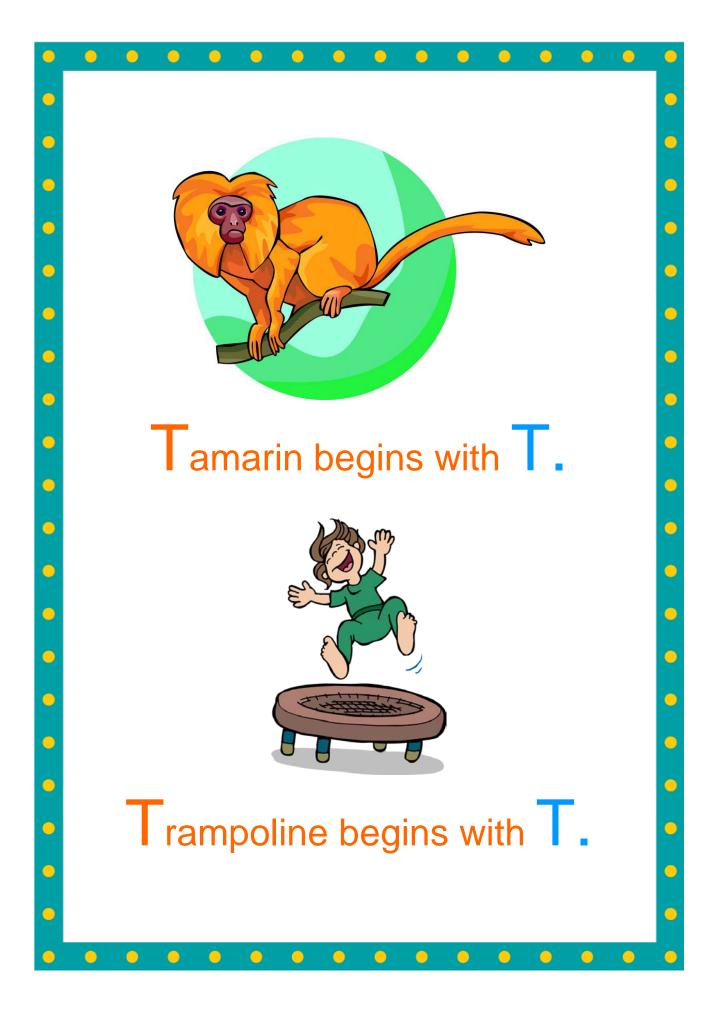

centre of a piece of poster-size cardboard. (You may need to cut the title to a smaller size to fit everything on your poster).
- **★** Cut all pictures and captions and paste them around the title.
- **Present to class!** (Your child's teacher will assist with reading if needed).

### Suggestion 3: Do-it-Yourself Book

- **★** Print page 2 of this document.
- **★** Add your child's name to the space provided on the title page.
- Print 4 copies of page 7 (ie. the framed, blank book page ready for your child's own drawings and labels).
- **★** Draw and label 2 items per page.
- ★ Staple all pages of your child's book down the left hand side OR attach one staple to the top left hand corner of the book.
- **Present to class!** (Your child's teacher will assist with reading if needed).











| • | • | • | • | • | • | • | • | • | • | • | • | • | • | • | • |
|---|---|---|---|---|---|---|---|---|---|---|---|---|---|---|---|
| • |   |   |   |   |   |   |   |   |   |   |   |   |   |   | • |
| • |   |   |   |   |   |   |   |   |   |   |   |   |   |   | • |
| • |   |   |   |   |   |   |   |   |   |   |   |   |   |   | • |
| • |   |   |   |   |   |   |   |   |   |   |   |   |   |   | • |
| • |   |   |   |   |   |   |   |   |   |   |   |   |   |   | • |
| • |   |   |   |   |   |   |   |   |   |   |   |   |   |   | • |
| • |   |   |   |   |   |   |   |   |   |   |   |   |   |   | • |
| • |   |   |   |   |   |   |   |   |   |   |   |   |   |   | • |
| • |   |   |   |   |   |   |   |   |   |   |   |   |   |   | • |
| • |   |   |   |   |   |   |   |   |   |   |   |   |   |   | • |
| •