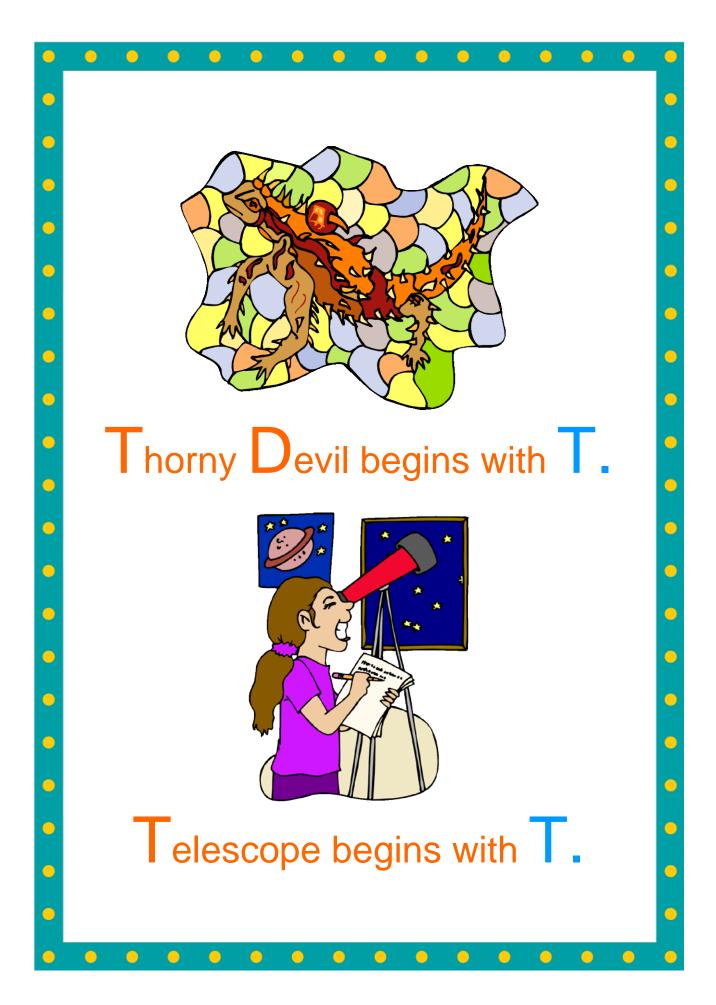

the centre of a piece of poster-size cardboard. (You may need to cut the title to a smaller size to fit everything on your poster).
- **★** Cut all pictures and captions and paste them around the title.
- **Present to class!** (Your child's teacher will assist with reading if needed).

### Suggestion 3: Do-it-Yourself Book

- **★** Print page 2 of this document.
- **★** Add your child's name to the space provided on the title page.
- Print 4 copies of page 7 (ie. the framed, blank book page ready for your child's own drawings and labels).
- **★** Draw and label 2 items per page.
- ★ Staple all pages of your child's book down the left hand side OR attach one staple to the top left hand corner of the book.
- **Present to class!** (Your child's teacher will assist with reading if needed).











| • | • | • | • | • | • | • | • | • | • | • | • | • | • | • | • |
|---|---|---|---|---|---|---|---|---|---|---|---|---|---|---|---|
| • |   |   |   |   |   |   |   |   |   |   |   |   |   |   | • |
| • |   |   |   |   |   |   |   |   |   |   |   |   |   |   | • |
| • |   |   |   |   |   |   |   |   |   |   |   |   |   |   | • |
| • |   |   |   |   |   |   |   |   |   |   |   |   |   |   | • |
| • |   |   |   |   |   |   |   |   |   |   |   |   |   |   | • |
| • |   |   |   |   |   |   |   |   |   |   |   |   |   |   | • |
| • |   |   |   |   |   |   |   |   |   |   |   |   |   |   | • |
| • |   |   |   |   |   |   |   |   |   |   |   |   |   |   | • |
| • |   |   |   |   |   |   |   |   |   |   |   |   |   |   | • |
| • |   |   |   |   |   |   |   |   |   |   |   |   |   |   | • |