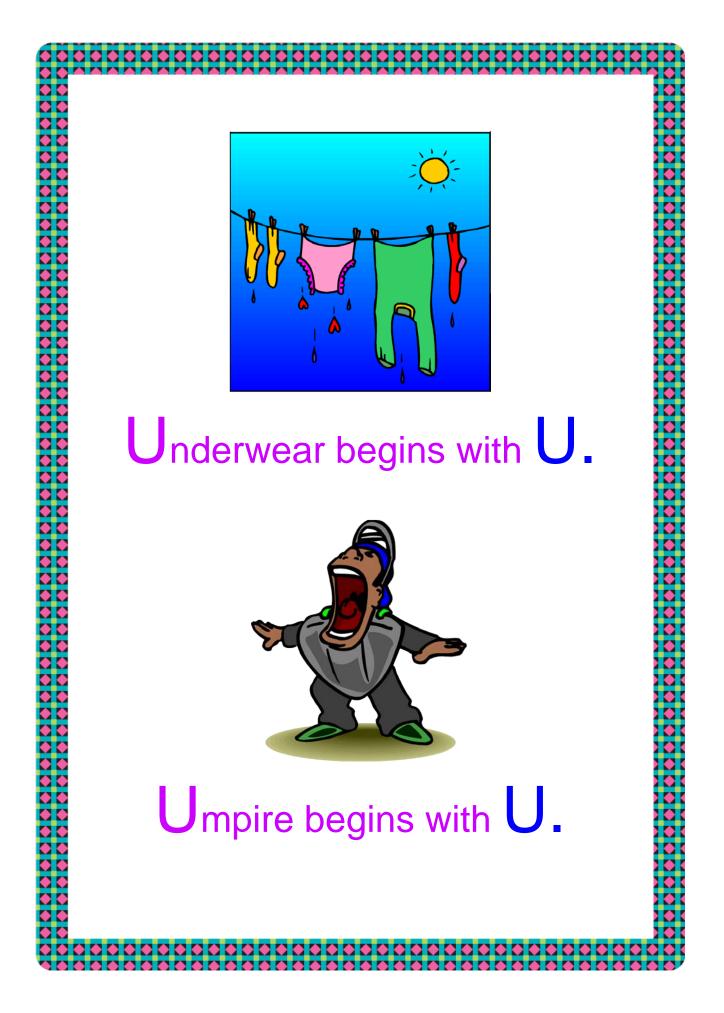

tre of a piece of poster-size cardboard. (You may need to cut the title to a smaller size to fit everything on your poster).
- **★** Cut all pictures and captions and paste them around the title.
- **Present to class!** (Your child's teacher will assist with reading if needed).

#### Suggestion 3: Do-it-Yourself Book

- **★** Print page 2 of this document.
- **★** Add your child's name to the space provided on the title page.
- Print 4 copies of page 7 (ie. the framed, blank book page ready for your child's own drawings and labels).
- **★** Draw and label 2 items per page.
- ★ Staple all pages of your child's book down the left hand side OR attach one staple to the top left hand corner of the book.
- **Present to class!** (Your child's teacher will assist with reading if needed).











©Showandtellideas.com.au

| 000000000000000000000000000000000000000 |  |
|-----------------------------------------|--|
| 000000000000000000000000000000000000000 |  |
|                                         |  |
|                                         |  |
|                                         |  |
|                                         |  |
|                                         |  |
|                                         |  |
|                                         |  |
|                                         |  |
|                                         |  |
|                                         |  |
|                                         |  |
|                                         |  |
|                                         |  |
|