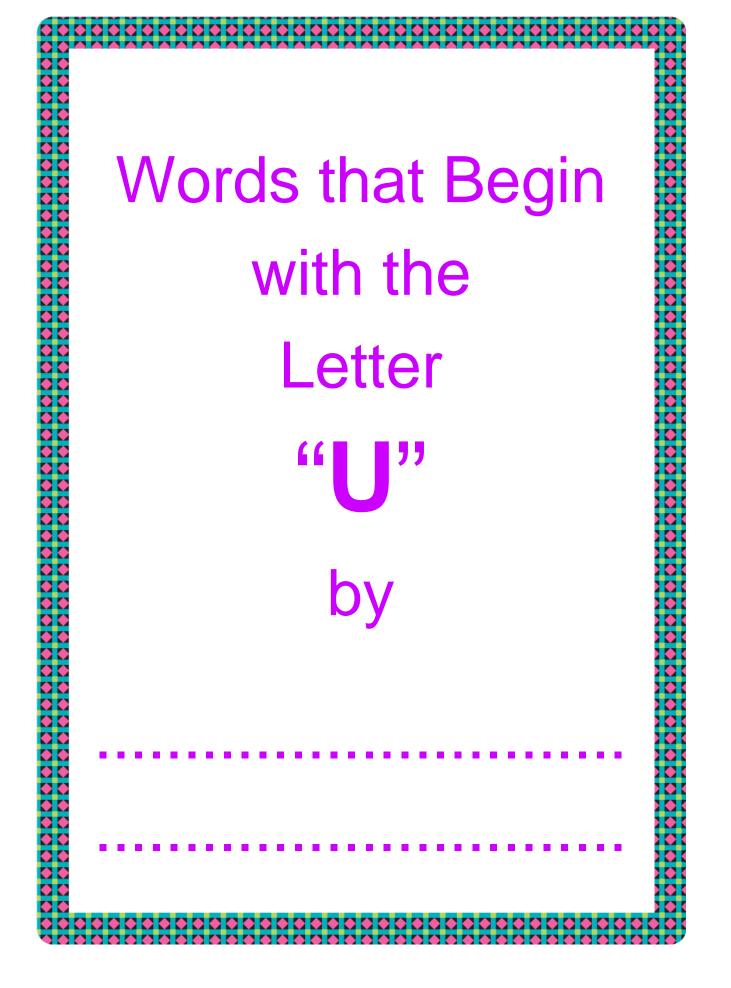

the centre of a piece of poster-size cardboard. (You may need to cut the title to a smaller size to fit everything on your poster).
- **★** Cut all pictures and captions and paste them around the title.
- **Present to class!** (Your child's teacher will assist with reading if needed).

#### Suggestion 3: Do-it-Yourself Book

- **★** Print page 2 of this document.
- **★** Add your child's name to the space provided on the title page.
- Print 4 copies of page 7 (ie. the framed, blank book page ready for your child's own drawings and labels).
- **★** Draw and label 2 items per page.
- ★ Staple all pages of your child's book down the left hand side OR attach one staple to the top left hand corner of the book.
- **Present to class!** (Your child's teacher will assist with reading if needed).











©Showandtellideas.com.au

| 000000000000000000000000000000000000000 |  |
|-----------------------------------------|--|
| 000000000000000000000000000000000000000 |  |
|                                         |  |
|                                         |  |
|                                         |  |
|                                         |  |
|                                         |  |
|                                         |  |
|                                         |  |
|                                         |  |
|                                         |  |
|                                         |  |
|                                         |  |
|                                         |  |
|                                         |  |
|