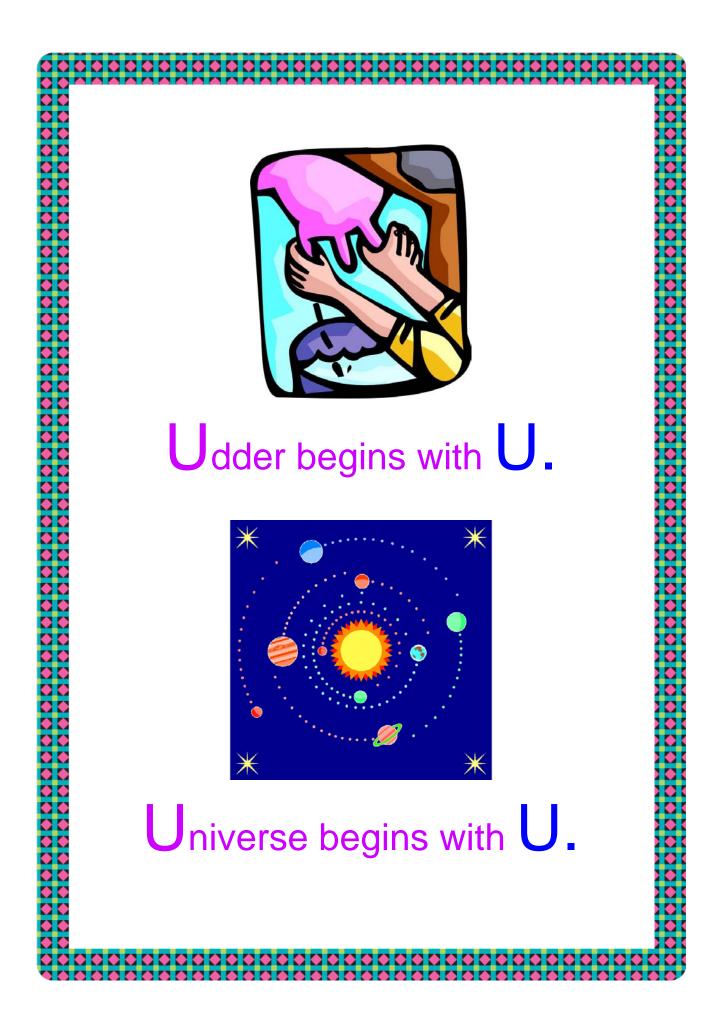

centre of a piece of poster-size cardboard. (You may need to cut the title to a smaller size to fit everything on your poster).
- **★** Cut all pictures and captions and paste them around the title.
- **Present to class!** (Your child's teacher will assist with reading if needed).

#### Suggestion 3: Do-it-Yourself Book

- **★** Print page 2 of this document.
- **★** Add your child's name to the space provided on the title page.
- Print 4 copies of page 7 (ie. the framed, blank book page ready for your child's own drawings and labels).
- **★** Draw and label 2 items per page.
- ★ Staple all pages of your child's book down the left hand side OR attach one staple to the top left hand corner of the book.
- **Present to class!** (Your child's teacher will assist with reading if needed).











©Showandtellideas.com.au

| 000000000000000000000000000000000000000 |  |
|-----------------------------------------|--|
| 000000000000000000000000000000000000000 |  |
|                                         |  |
|                                         |  |
|                                         |  |
|                                         |  |
|                                         |  |
|                                         |  |
|                                         |  |
|                                         |  |
|                                         |  |
|                                         |  |
|                                         |  |
|                                         |  |
|                                         |  |
|