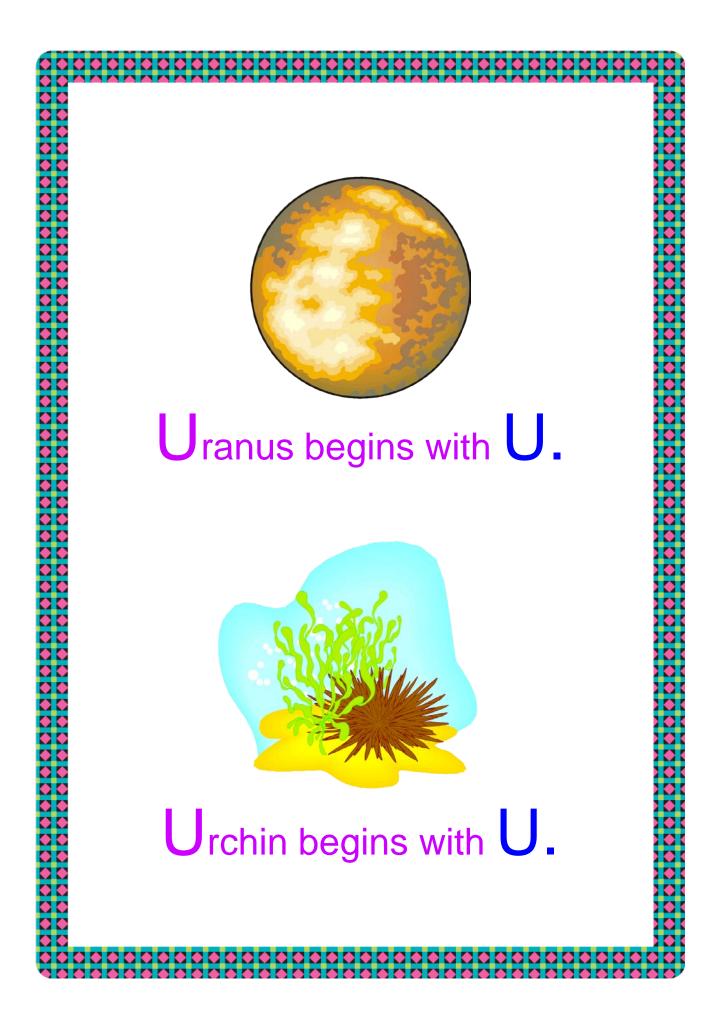

he centre of a piece of poster-size cardboard. (You may need to cut the title to a smaller size to fit everything on your poster).
- **★** Cut all pictures and captions and paste them around the title.
- **Present to class!** (Your child's teacher will assist with reading if needed).

#### Suggestion 3: Do-it-Yourself Book

- **★** Print page 2 of this document.
- **★** Add your child's name to the space provided on the title page.
- Print 4 copies of page 7 (ie. the framed, blank book page ready for your child's own drawings and labels).
- **★** Draw and label 2 items per page.
- ★ Staple all pages of your child's book down the left hand side OR attach one staple to the top left hand corner of the book.
- **Present to class!** (Your child's teacher will assist with reading if needed).











©Showandtellideas.com.au

| 000000000000000000000000000000000000000 |  |
|-----------------------------------------|--|
| 000000000000000000000000000000000000000 |  |
|                                         |  |
|                                         |  |
|                                         |  |
|                                         |  |
|                                         |  |
|                                         |  |
|                                         |  |
|                                         |  |
|                                         |  |
|                                         |  |
|                                         |  |
|                                         |  |
|                                         |  |
|