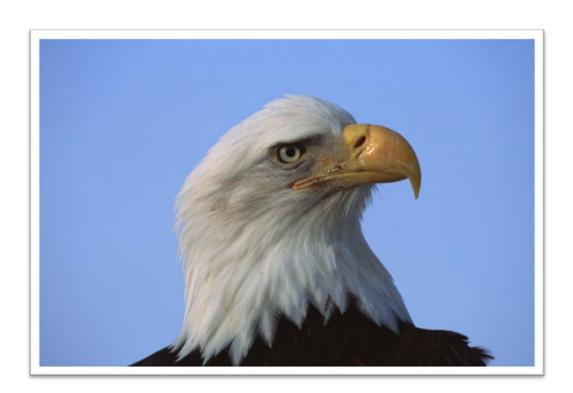

Clue 1: I am a large bird of prey. I like to live near water.

Clue 2: My favourite food is fish which I catch with my powerful talons.

Clue 3: I am a bird which likes to steal food from other animals.

Clue 4: I am a bird with very powerful eyesight. I can see much better than a human can.

Clue 5: I am a bird which is very good at building enormous nests.

Clue 6: I am a type of eagle. I have white feathers on my head and on my tail.

## What am I?

I am a Bald Eagle.