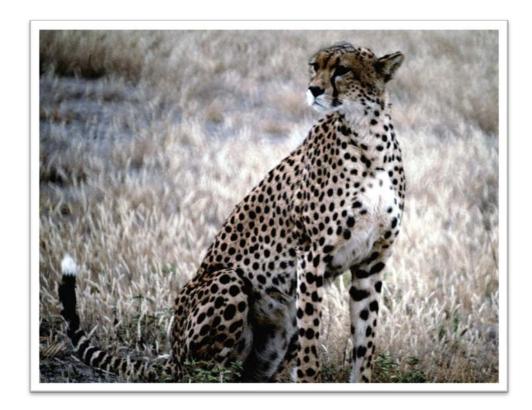

your own Answer Page on Page 5 ie. the framed, blank booklet page. (Use the ready-to-print Answer Page on Page 4 as a guide if needed).
- ★ Staple pages 2, 3 and 5 of your child's booklet down the left hand side OR attach one staple to the top left hand corner of the booklet.
- ★ Present to class! (Your child's teacher will assist with reading if needed).

# Animal Anin? Am I?

# What Animal am I?



Clue 1: I am a type of big cat.



Clue 2: My prey includes gazelles and impalas. I am a meat-eater.



Clue 3: I am a big cat with very good eyesight. I can see my prey from a very long distance away.



Clue 4: I am one of the big cats that cannot roar. I purr loudly instead.



Clue 5: My furry coat is covered in black spots.



Clue 6: I am the fastest land animal on earth.

# What am I?



I am a Cheetah.