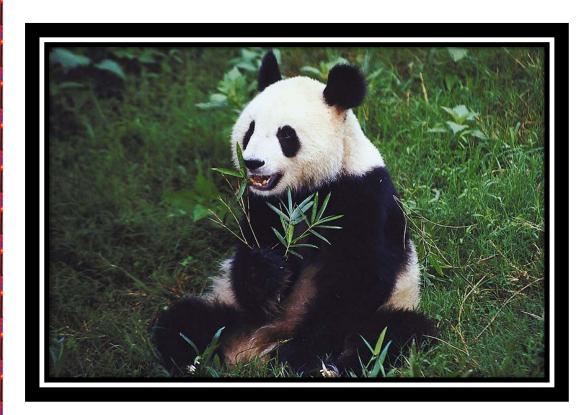

## What Animal am I?

Clue 1: I am a furry animal and I live in the mountains of China.

Clue 2: I am an endangered species. There are only about 1000 of me left.

Clue 3: I have a thick black and white coat.

Clue 4: I sit on my bottom when I eat and use my front paws like hands.

Clue 5: My favourite food is bamboo.

Clue 6: The fur on my face is white with black circles around my eyes.

## What am I?

I am a Giant Panda.