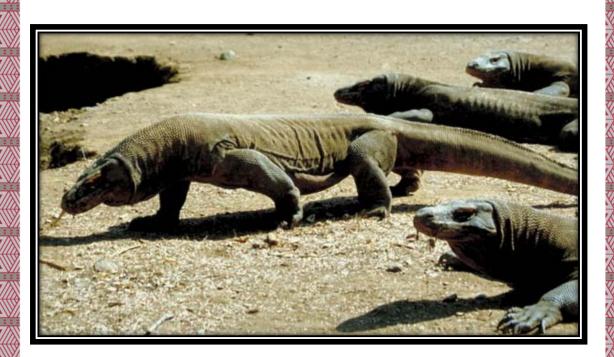

### What Animal am I?

Clue 1: I am a large and endangered species of reptile.

Clue 2: I am a reptile which will eat almost any type of meat including pigs and buffaloes.

Clue 3: I am a reptile which has very strong claws and sharp teeth like a shark.

Clue 4: The germs in my mouth will kill an animal, even if it escapes my jaws.

Clue 5: I am a reptile which uses my long, yellow tongue to help me smell things.

Clue 6: I am a giant type of lizard. I am the heaviest lizard in the world.

## What am I?

I am a Komodo Dragon.