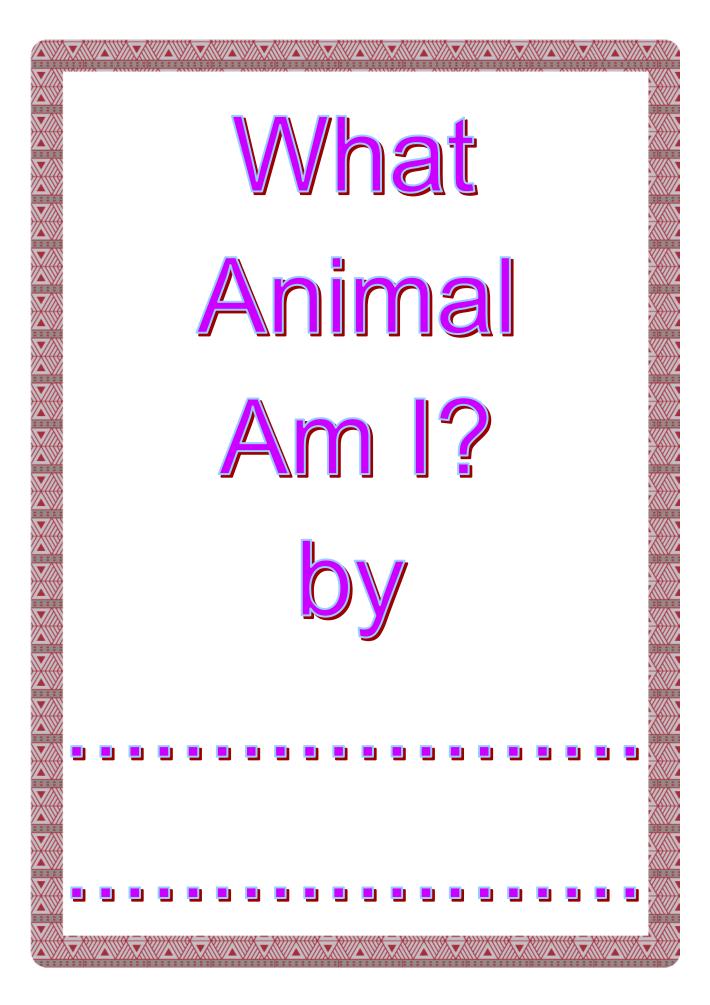

#### What Animal am I? Quiz – Komodo Dragon

### What Animal am I?

Clue 1: I am a large and endangered species of reptile.

Clue 2: I am a reptile which will eat almost any type of meat including pigs and buffaloes.

Clue 3: I am a reptile which has very strong claws and sharp teeth like a shark.

Clue 4: The germs in my mouth will kill an animal, even if it escapes my jaws.

Clue 5: I am a reptile which uses my long, yellow tongue to help me smell things.

Clue 6: I am a giant type of lizard. I am the heaviest lizard in the world.

## What am I?

I am a Komodo Dragon.