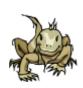

#### What Animal am I? Quiz – Komodo Dragon

### What Animal am I?

Clue 1: I am a large and endangered species of reptile.

Clue 2: I am a reptile which will eat almost any type of meat including pigs and buffaloes.

Clue 3: I am a reptile which has very strong claws and sharp teeth like a shark.

Clue 4: The germs in my mouth will kill an animal, even if it escapes my jaws.

Clue 5: I am a reptile which uses my long, yellow tongue to help me smell things.

Clue 6: I am a giant type of lizard. I am the heaviest lizard in the world.

## What am I?

I am a Komodo Dragon.