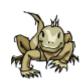

#### What Animal am I? Quiz – Komodo Dragon

### What Animal am I?

Clue 1: I am a large and endangered species of reptile.

Clue 2: I am a reptile which will eat almost any type of meat including pigs and buffaloes.

Clue 3: I am a reptile which has very strong claws and sharp teeth like a shark.

Clue 4: The germs in my mouth will kill an animal, even if it escapes my jaws.

Clue 5: I am a reptile which uses my long, yellow tongue to help me smell things.

Clue 6: I am a giant type of lizard. I am the heaviest lizard in the world.

## What am I?

I am a Komodo Dragon.