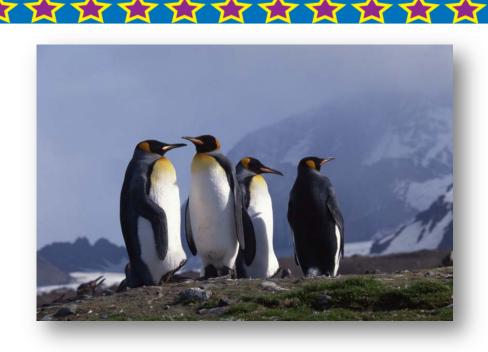

# King Penguins are Polar Animals.

合合合合合合合合合合合合合合

Wolverines are Polar Animals.

Ptarmigans are Polar Animals.

Killer Whales are Polar Animals.