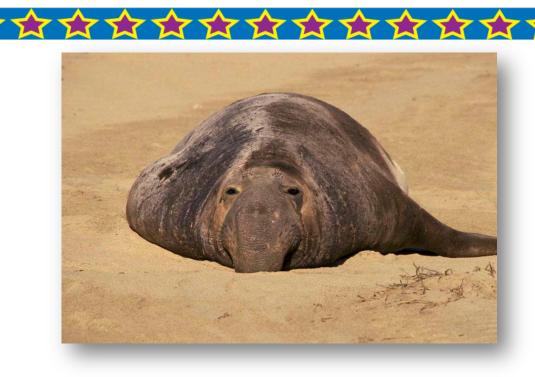

## Elephant Seals are Polar Animals.

合合合合合合合合合合合合合合

Snow Geese are Polar Animals.