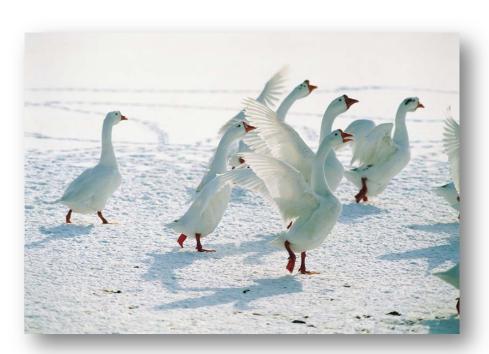

## Elephant Seals are Polar Animals.

合合合合合合合合合合合合合合

Snow Geese are Polar Animals.