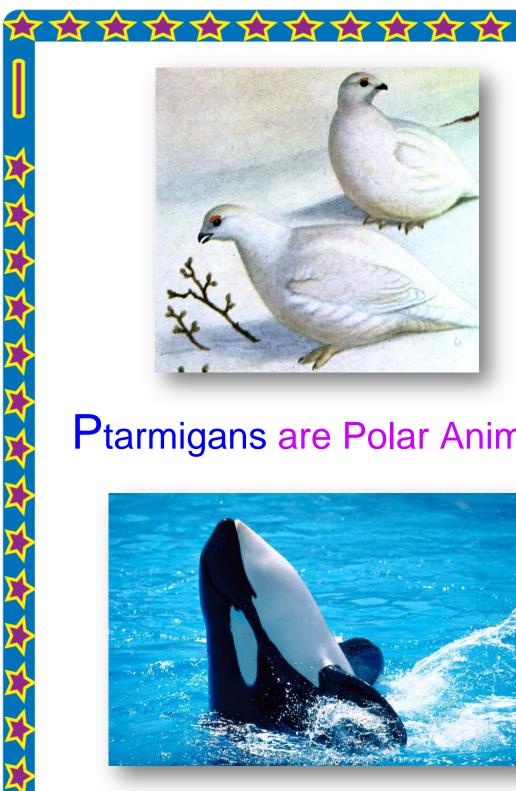

# King Penguins are Polar Animals.

合合合合合合合合合合合合合合

Wolverines are Polar Animals.

Ptarmigans are Polar Animals.

Killer Whales are Polar Animals.