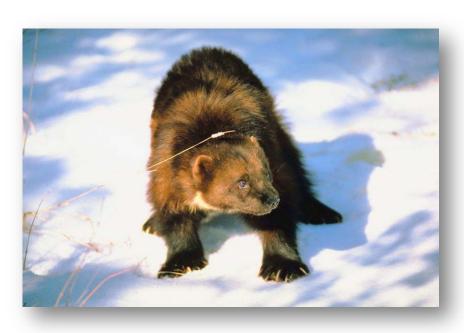

# King Penguins are Polar Animals.

合合合合合合合合合合合合合合

Wolverines are Polar Animals.

Ptarmigans are Polar Animals.

Killer Whales are Polar Animals.