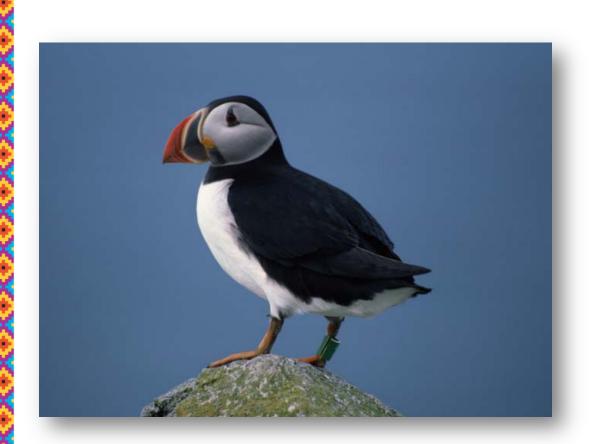

A baby Arctic Squirrel is called a Kit.

A male Puffin is called a Cock.

A female Puffin is called a Hen.

A baby Puffin is called a Chick.

A female Narwhal is called a Cow.

A baby Narwhal is called a Calf.

A male Husky is called a Dog.