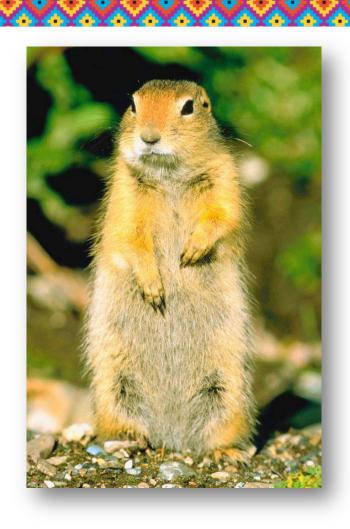

# Polar Animal Families

by

A male Sea Lion is called a Bull.

A female Sea Lion is called a Cow.

A baby Sea Lion is called a Pup.

A male Arctic Squirrel is called a Buck.

A female Arctic Squirrel is called a Doe.

A baby Arctic Squirrel is called a Kit.

A male Puffin is called a Cock.

A female Puffin is called a Hen.

A baby Puffin is called a Chick.

A female Narwhal is called a Cow.

A baby Narwhal is called a Calf.

A male Husky is called a Dog.