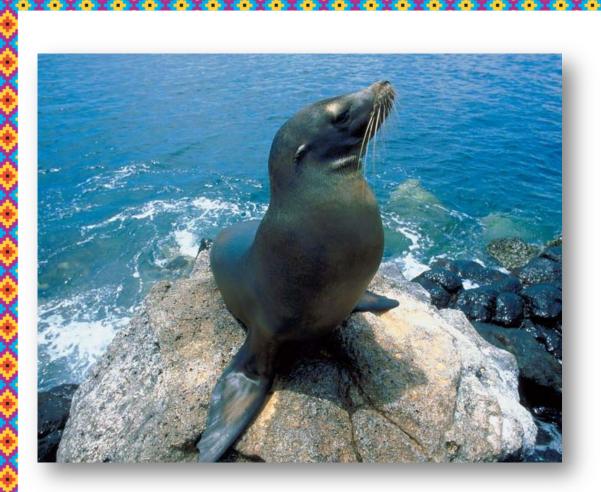

# Polar Animal Families

by

A male Sea Lion is called a Bull.

A female Sea Lion is called a Cow.

A baby Sea Lion is called a Pup.

A male Arctic Squirrel is called a Buck.

A female Arctic Squirrel is called a Doe.