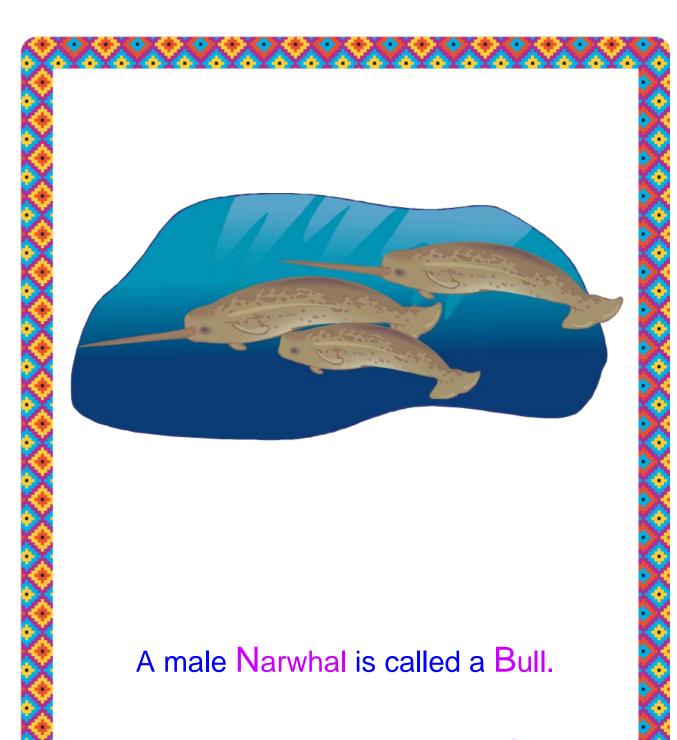

A baby Arctic Squirrel is called a Kit.

A male Puffin is called a Cock.

A female Puffin is called a Hen.

A baby Puffin is called a Chick.

A female Narwhal is called a Cow.

A baby Narwhal is called a Calf.

A male Husky is called a Dog.